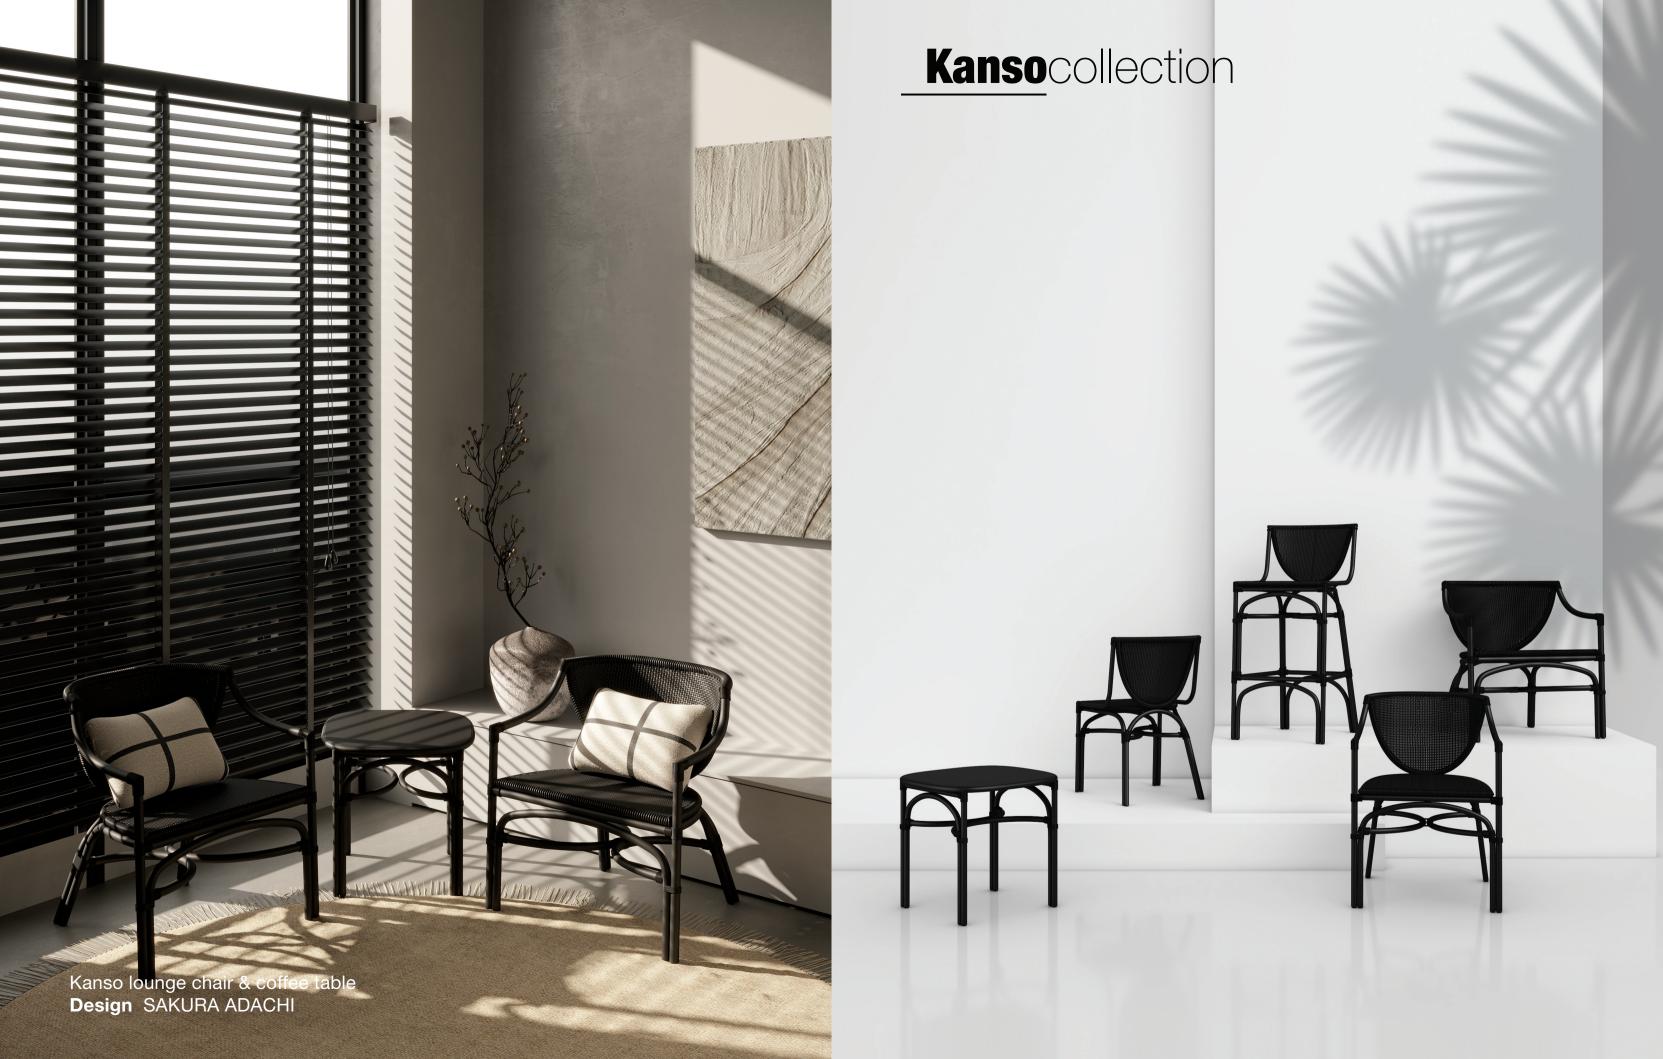

#### Kanso lounge chair

**DIMENSION:** W700 x D645 x H730 x SH400mm **PACKING**: 0.520m3, 2pcs/ctn, 250pcs/40HQ **STACKABLE** 

700

Kanso counter barstool
DIMENSION: W470 x D545 x H930 x SH650mm
PACKING: 0.270m3, 1pcs/ctn, 240pcs/40HQ

#### Kanso coffee table

**DIMENSION**: W520 x D520 x H500mm **PACKING**: 0.210m3, 2pcs/ctn, 618pcs/40HQ

Download our latest catalogues & newsletters

www.kian.com/download-catalog.asp

All renderings and photographs, artist's impressions, plans, measurements and colour representations