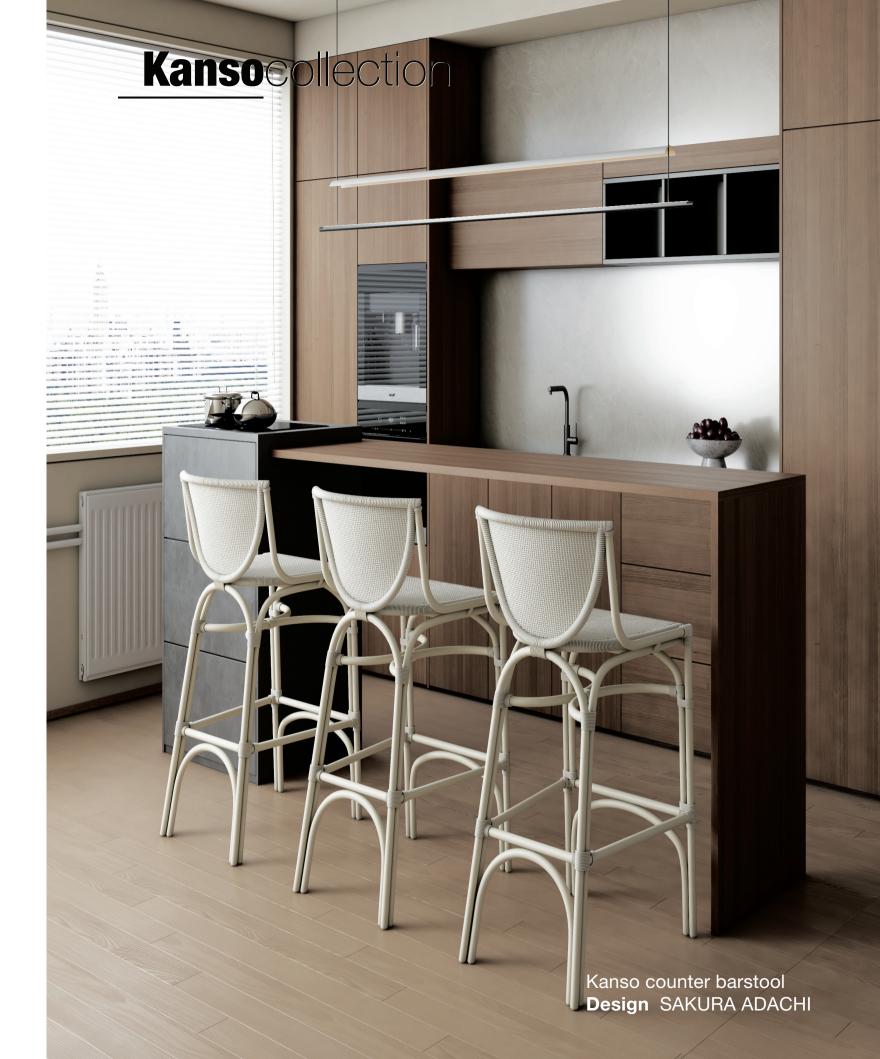

#### Kanso lounge chair

**DIMENSION:** W700 x D645 x H730 x SH400mm **PACKING**: 0.520m3, 2pcs/ctn, 250pcs/40HQ **STACKABLE** 

700

Kanso counter barstool
DIMENSION: W470 x D545 x H930 x SH650mm
PACKING: 0.270m3, 1pcs/ctn, 240pcs/40HQ