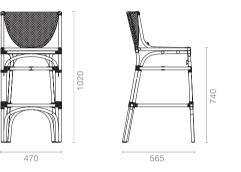

#### Kanso barstool

**DIMENSION**: W470 x D565 x H1020 x SH740mm **PACKING**: 0.300m3,1pcs/ctn,216pcs/40HQ