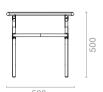

#### Kanso coffee table

**DIMENSION**: W520 x D520 x H500mm **PACKING**: 0.210m3, 2pcs/ctn, 618pcs/40HQ

Download our latest catalogues & newsletters

www.kian.com/download-catalog.asp

All renderings and photographs, artist's impressions, plans, measurements and colour representations