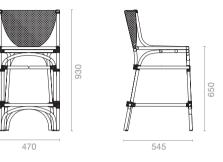

#### Kanso lounge chair

**DIMENSION:** W700 x D645 x H730 x SH400mm **PACKING**: 0.520m3, 2pcs/ctn, 250pcs/40HQ **STACKABLE** 

700

Kanso counter barstool
DIMENSION: W470 x D545 x H930 x SH650mm
PACKING: 0.270m3, 1pcs/ctn, 240pcs/40HQ