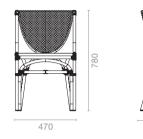

#### Kanso side chair

DIMENSION: W470 x D535 x H780 x SH450mm
PACKING: 0.230m3, 2pcs/ctn, 564pcs/40HQ
STACKABLE