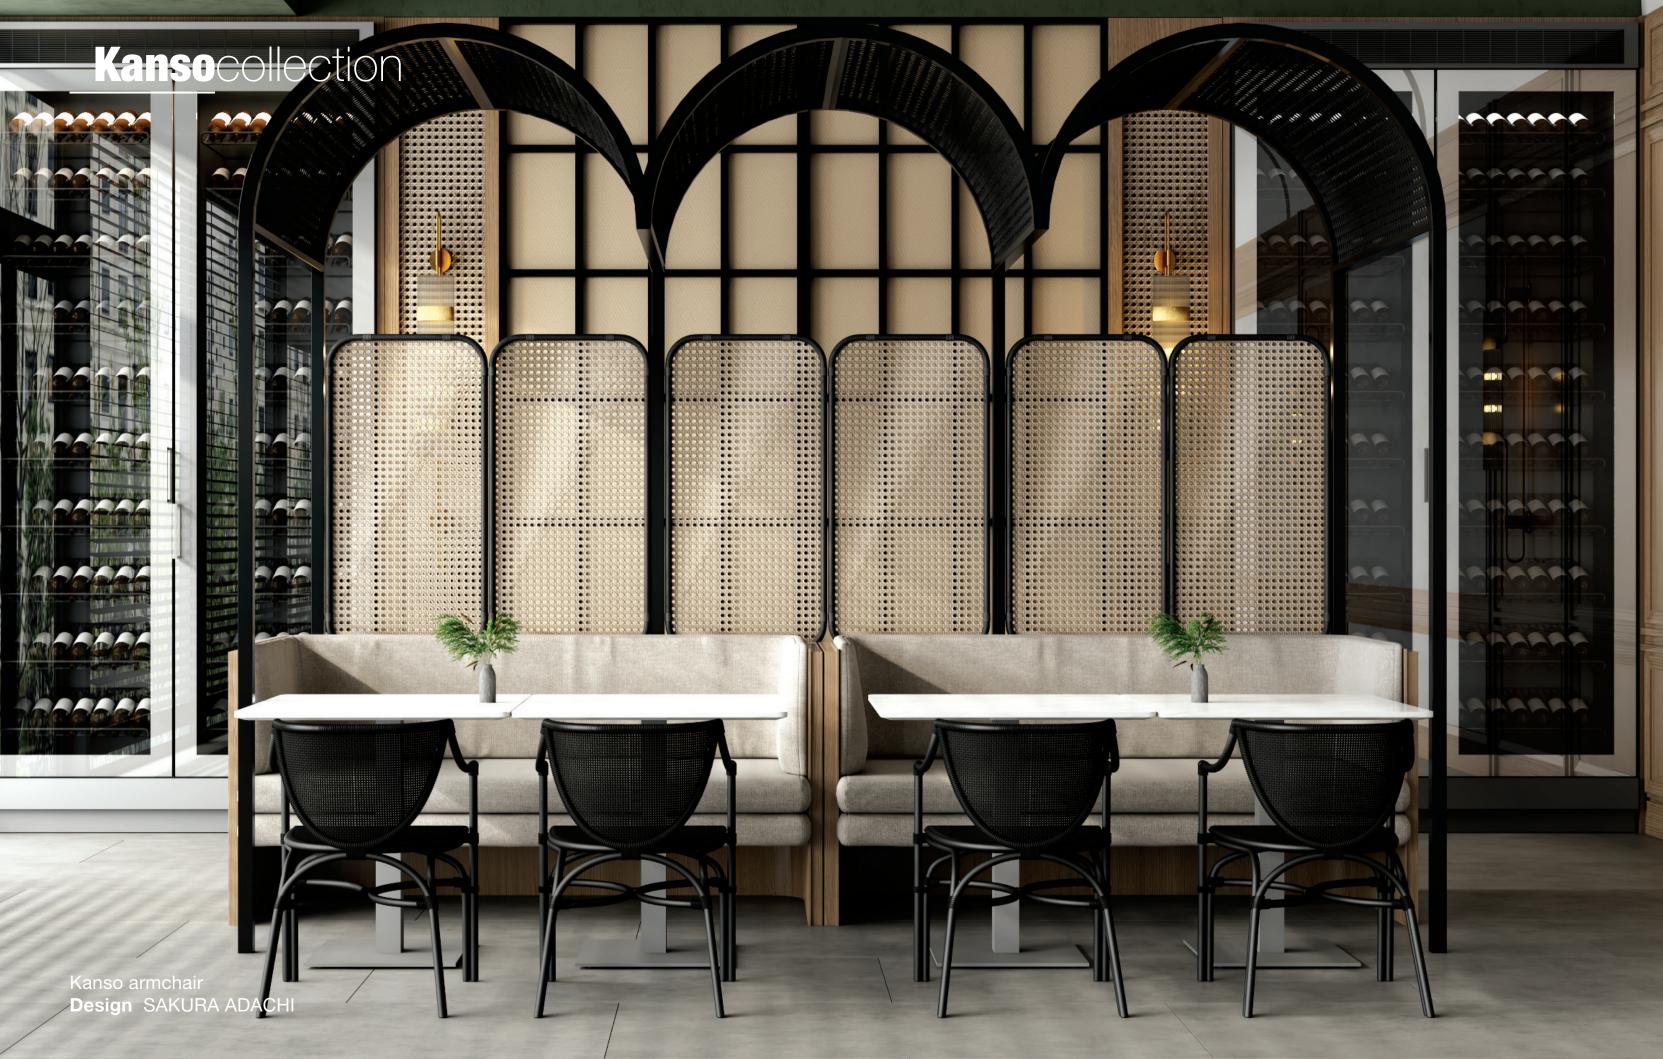

#### Kanso armchair

**DIMENSION:** W585 x D580 x H780 x SH450mm **PACKING**: 0.400m3, 2pcs/ctn, 324pcs/40HQ **STACKABLE** 