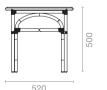

#### Kanso coffee table

**DIMENSION**: W520 x D520 x H500mm **PACKING**: 0.210m3, 2pcs/ctn, 618pcs/40HQ

Download our latest catalogues & newsletters

www.kian.com/download-catalog.asp

All renderings and photographs, artist's impressions, plans, measurements and colour representations