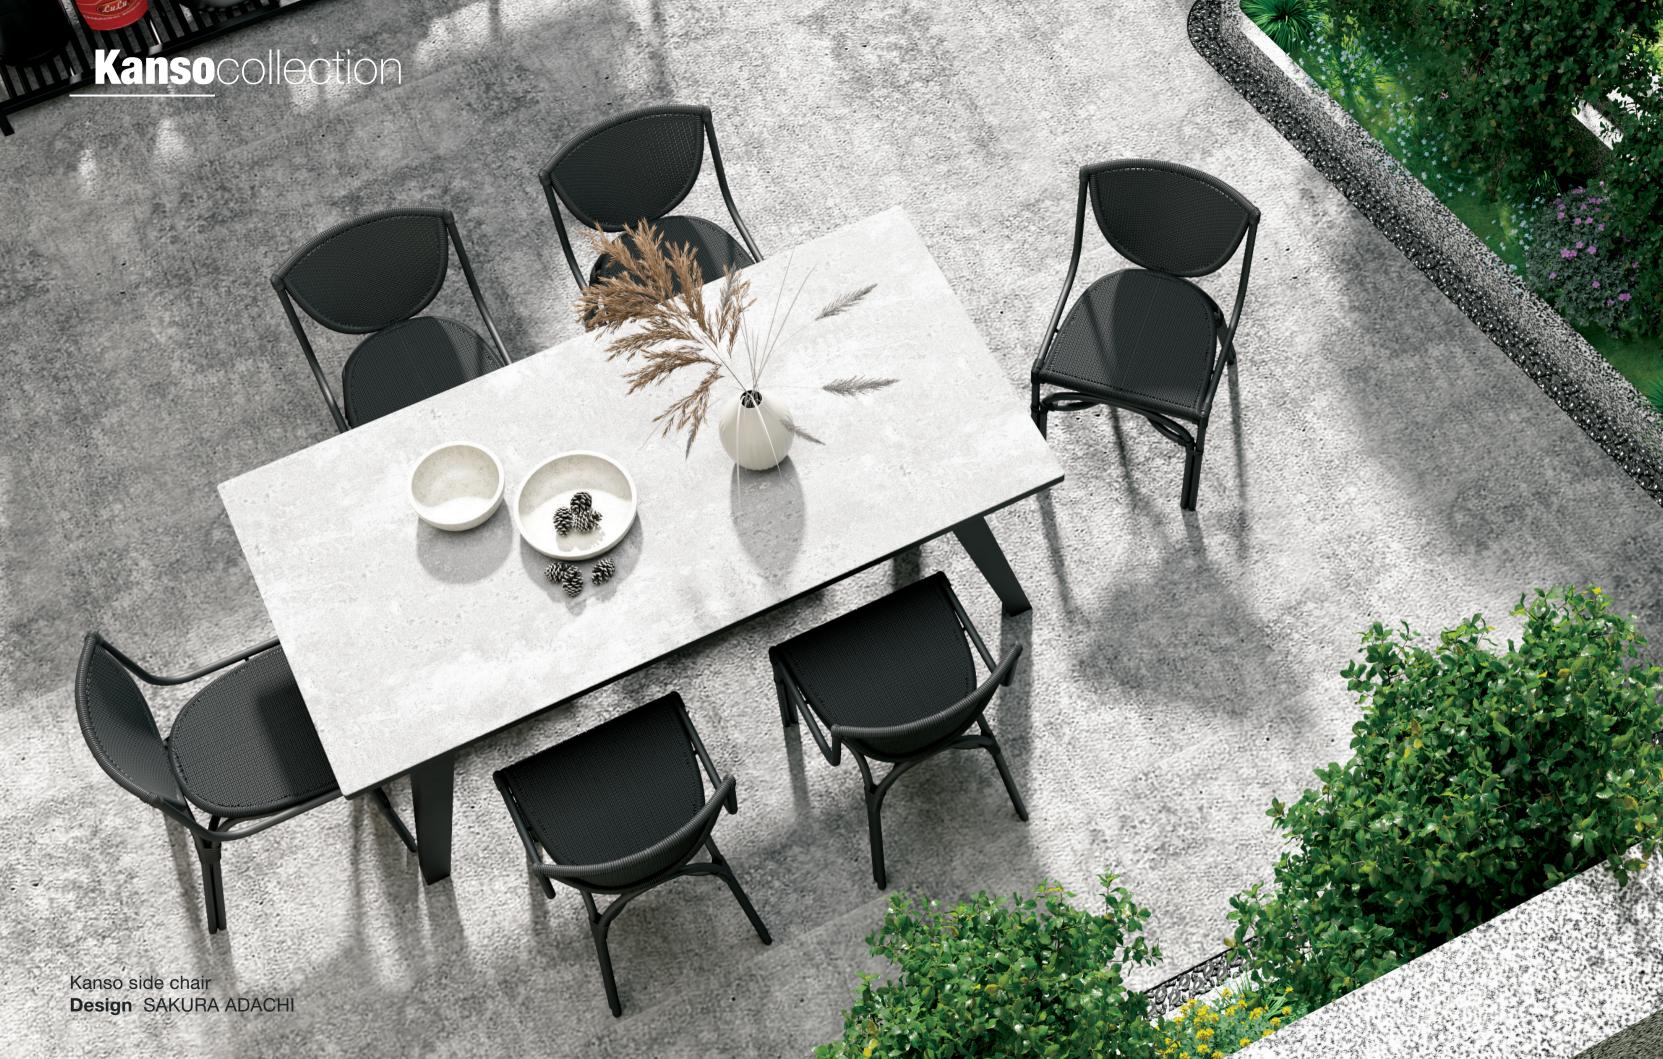

### Geometrical composition in mind.

The Kanso rattan chair collection is aesthetically influenced by the principle of Kanso, which advocates for minimalism, mindfulness and a balanced way of living.

This conventional piece is revitalised, adding modern touches with geometrical composition in mind, exuding senses of harmony and serenity into any environment.

#### Kanso side chair

DIMENSION: W470 x D535 x H780 x SH450mm
PACKING: 0.230m3, 2pcs/ctn, 564pcs/40HQ
STACKABLE