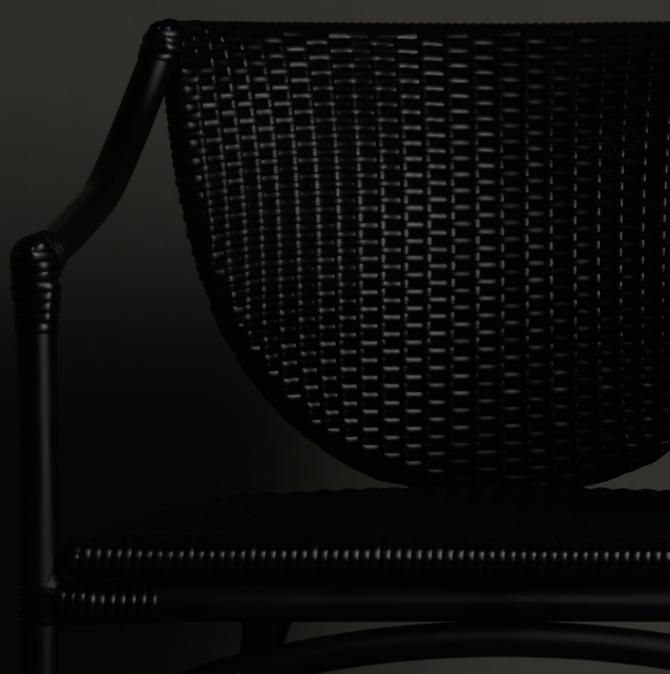

### Geometrical composition in mind.

The Kanso rattan chair collection is aesthetically influenced by the principle of Kanso, which advocates for minimalism, mindfulness and a balanced way of living.

This conventional piece is revitalised, adding modern touches with geometrical composition in mind, exuding senses of harmony and serenity into any environment.

#### MATERIAL Wicker

#### **COLOURS**

**WHITE SAND** 

**BROWN** 

**BLACK** 