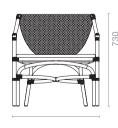

#### Kanso lounge chair

**DIMENSION:** W700 x D645 x H730 x SH400mm **PACKING**: 0.520m3, 2pcs/ctn, 250pcs/40HQ **STACKABLE** 

700

Kanso counter barstool
DIMENSION: W470 x D545 x H930 x SH650mm
PACKING: 0.270m3, 1pcs/ctn, 240pcs/40HQ