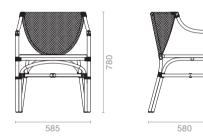

#### Kanso armchair

**DIMENSION:** W585 x D580 x H780 x SH450mm **PACKING**: 0.400m3, 2pcs/ctn, 324pcs/40HQ **STACKABLE** 