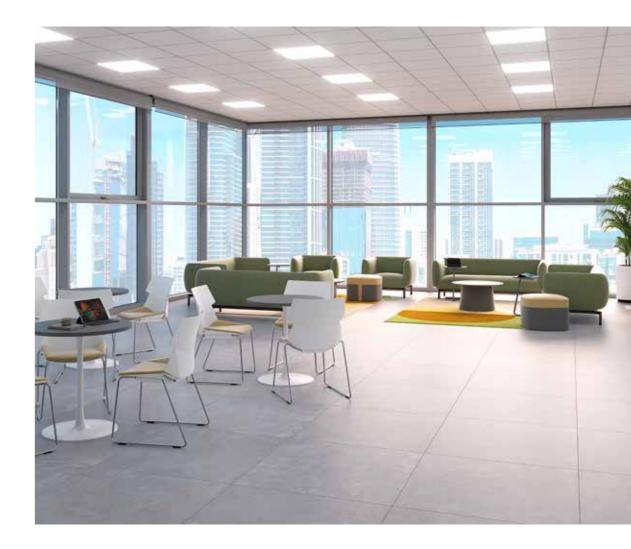

# ACTIVITY-BASED WORKSPACE

Give your employees the power to choose when and how they work. Activity-based Workspaces are equipped with different areas related to the various tasks done throughout the day, which might include sitting in common areas to connect with other teams, working in conference rooms to take virtual meetings, or using quiet spaces to focus.

# WORKSPACES MADE TO BE FLEXIBLE & PRODUCTIVE

Give your employees the power to choose when and how they work. Activity-based Workspaces are equipped with different areas related to the various tasks done throughout the day, which might include sitting in common areas to connect with other teams, working in conference rooms to take virtual meetings, or using quiet spaces to focus.