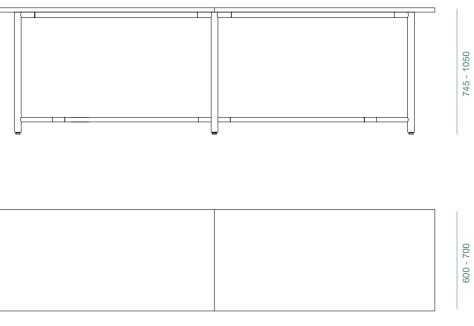

# BUSTO

### BUSTO 1 2 3 4 5 6 7 8

2600 - 3000 - 3200 - 3600

WORK ANYWHERE 2023

workspace.

This Gela design resonates with the Work Anywhere brand persona of being Flexible. This series is considerably lightweight making it easy to shift around to adapt to your convenience. Its minimalist design and grounded colours make it versatile for any setting. A must-have for your