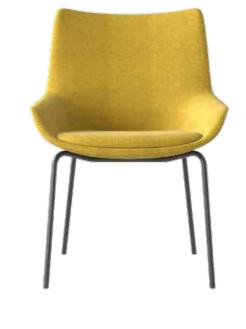

#### TRAINING CHAIR WITH TABLET

FINISHES

YH-1094-1

ENRIQUE MARTÍ ASSOCIATES 2016

CHAIR

530

Winner of Malaysia Good Design Award 2022

Category: Living Room & Bedroom Products This chair is an exercise in minimalism. Constructed of laminated plywood on a metal frame, the Ovni Chair is inspired by a simple geometric shape - the oval. The oval backrest is mirrored in the oval seat, both delicately curved to offer exceptional comfort. The Ovni is also available in reclaimed denim HPL.