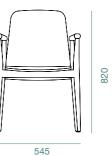

# SESSA

Texture and functionality are the cornerstones of the Sessa family. Its chairs, armchairs and stools are designed to invoke the texture of the shell by technique of embossing. Every line around the chair is carefully adjusted, numerous times, to better fit the curve of a human's back.

The Sessa chairs are available with arms and without arms. The lounge chairs are wide with thick cushioning, a perfect spot for a relaxation. Finally, its stools are made curvaceously to fit in bars, coffee houses or meeting areas.