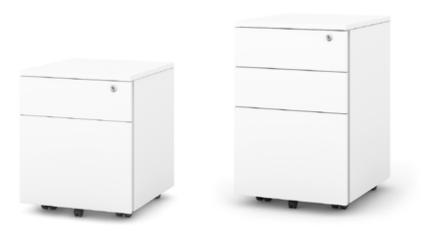

## ARMADIO

In a modern office ,the Armadio personal storage is indispensable. These two variants of pedestal are practical and durable making it exceptionally must-have in your office.

 MFC

 101
 617
 203
 392

 403
 206
 149
 416

 POWDER COATED STEEL

Black

White

WORK ANYWHERE 2023