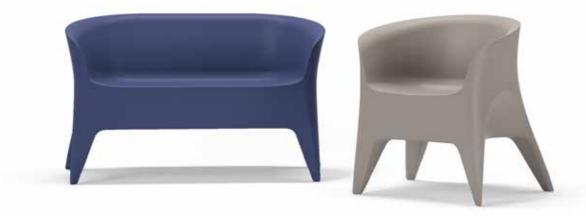

# SESSA

Texture and functionality are the cornerstones of the Sessa family. Its chairs, armchairs and stools are designed to invoke the texture of the shell by technique of embossing. Every line around the chair is carefully adjusted, numerous times, to better fit the curve of a human's back.

The Sessa chairs are available with arms and without arms. The lounge chairs are wide with thick cushioning, a perfect spot for a relaxation. Finally, its stools are made curvaceously to fit in bars, coffee houses or meeting areas.