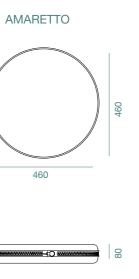

# BALENA & AMARETTO

When you rest on the Balena, you are essentially resting on the makeup of a whale. The upturned ends of the cushion resemble the whale's smooth curved body, and the sitting surface is adorned with a modern take on the whale's belly stripes. More than that, its cushion is embossed with fabric that gives users a nice stroking experience. Apart from inspiration, the Balena also acts as an awareness-building piece, to bring to light the plight of these magnificent creatures. This piece is available in a wide range of colours.

The vibrant colour of macaroons, their delicate lightness and petite shape is what gave the idea for the Amaretto. The lightweight cushion comes with a unique zipper design, and it is removable for easy cleaning. The cushion is also sold separately, in case of damage. Another noteworthy feature is its double pipping design, which enhances the quality of the product. A great pick for common spaces or as an ornamental piece.

HY-5006

HY-5000

HY-5014

Modular seat system

ENRIQUE MARTÍ ASSOCIATES 2019