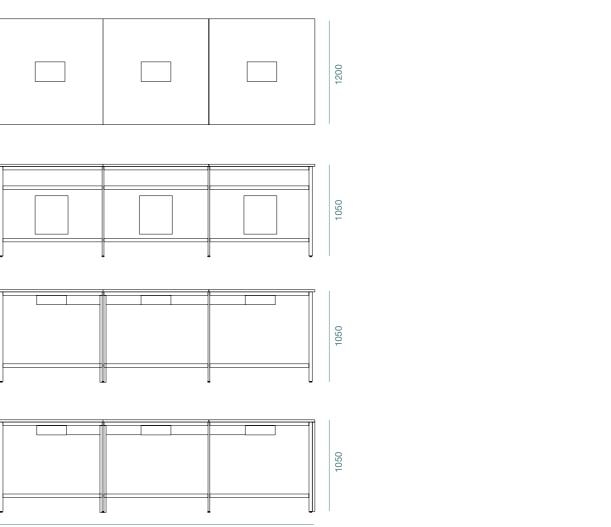

# BUSTO

### BUSTO 1 2 3 4 5 6 7 8

2600 - 3000 - 3200 - 3600

WORK ANYWHERE 2023

workspace.

This Gela design resonates with the Work Anywhere brand persona of being Flexible. This series is considerably lightweight making it easy to shift around to adapt to your convenience. Its minimalist design and grounded colours make it versatile for any setting. A must-have for your