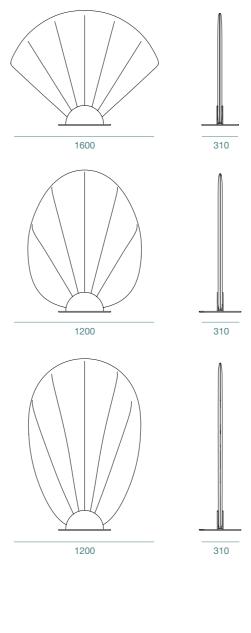

## FEDERICO

The Federico series is a modular space divider that adds a touch of oriental elegance to your office. This privacy screen is built from an upholstered steel plate with deep groove lines to imitate the folded shape of a Chinese handheld fan. Choose from three variations of designs to personalise your workspace with this functional piece of art.

PRIVACY SCREEN

#### STANDARD METAL COLOURS

340

1240

LID-48

Partitions

WORK ANYWHERE 2023

"U" are the centre of the UVO's design. Made to give "U" a quiet thinking time, at peace to take on meetings and eliminating distraction from your focus to tackle the task at hand. So, why build another meeting room? The Uvo comes in five different variants and equipped with modern amenities to cater to the modern workplace.