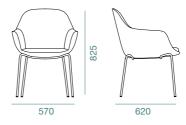

#### G CHAIR

I CHAIR

450

625

WORK ANYWHERE 2023

The ALBA multi-purpose chair is designed to provide versatility, and the reclining back provides more comfort. With today's changing working methods, more and more time is spent away from traditional desks, so the role of multifunctional seats becomes more and more important.

#### TRAINING CHAIR WITH TABLET

FINISHES

YH-1094-1

ENRIQUE MARTÍ ASSOCIATES 2016

CHAIR

530

Winner of Malaysia Good Design Award 2022

Category: Living Room & Bedroom Products This chair is an exercise in minimalism. Constructed of laminated plywood on a metal frame, the Ovni Chair is inspired by a simple geometric shape - the oval. The oval backrest is mirrored in the oval seat, both delicately curved to offer exceptional comfort. The Ovni is also available in reclaimed denim HPL.