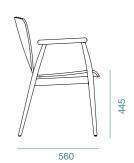

# SESSA

Texture and functionality are the cornerstones of the Sessa family. Its chairs, armchairs and stools are designed to invoke the texture of the shell by technique of embossing. Every line around the chair is carefully adjusted, numerous times, to better fit the curve of a human's back.

The Sessa chairs are available with arms and without arms. The lounge chairs are wide with thick cushioning, a perfect spot for a relaxation. Finally, its stools are made curvaceously to fit in bars, coffee houses or meeting areas.