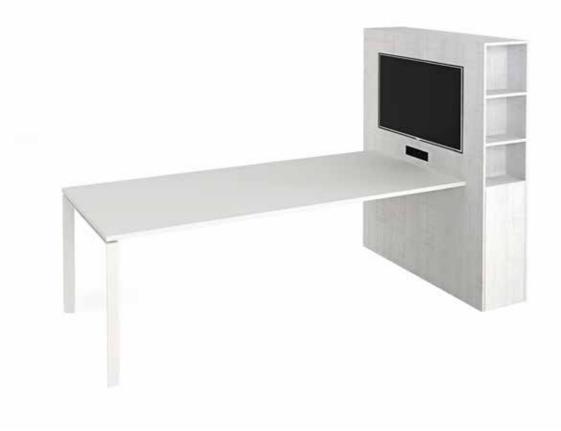

# 5. Partitions 144.- Federico 146.- UVO

Partitions

WORK ANYWHERE 2023

## FEDERICO

The Federico series is a modular space divider that adds a touch of oriental elegance to your office. This privacy screen is built from an upholstered steel plate with deep groove lines to imitate the folded shape of a Chinese handheld fan. Choose from three variations of designs to personalise your workspace with this functional piece of art.

PRIVACY SCREEN