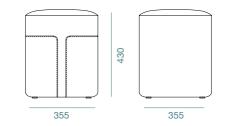

# LUIGI

Give your space a stylistic makeover with the Luigi. The pouf is designed to be fashionable, fun and exciting as it draws inspiration from vintage leather bags. Available in four sizes, each size is adaptable to different environments. Group them in sets of two or three or individually scatter them all over to add a touch of suave into your space.