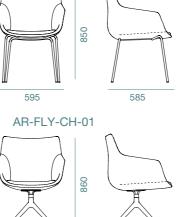

# EDOARDO

Inspired by science fiction alien films, the Edoardo is out-of-this-world visually and functionally. The unfolding of the foot stand has this piece stand out from other leisure chairs. Given special attention to ergonomics, the chair ensures a spectacular user-experience. Available in a wide range of fabric colours to better suit the colour theme of your environment.

#### AR-ET-CH-01

#### AR-ET-CH-03

### FINISHES

#### AR-ET-CH-012

535

525

WORK ANYWHERE 2023