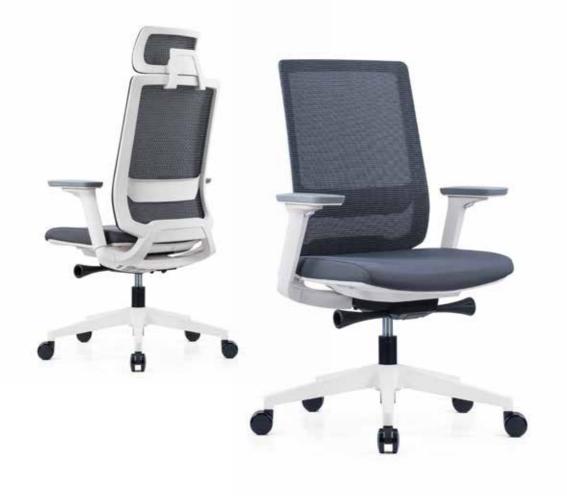

#### $\Box$ Ηİ.

EXECUTIVE CHAIR

Whether you are working at your desk, in a conference room, or at a home office, the Chieti office chair provides the support you need to stay productive and focused. Designed with a focus on ergonomic principles, it features adjustable lumbar support and a standard tilt-lock mechanism that allows for proper posture that fits your needs.