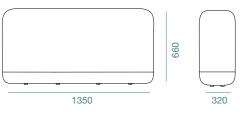

# LUIGI

Give your space a stylistic makeover with the Luigi. The pouf is designed to be fashionable, fun and exciting as it draws inspiration from vintage leather bags. Available in four sizes, each size is adaptable to different environments. Group them in sets of two or three or individually scatter them all over to add a touch of suave into your space.

### AR-BAG-PO-S

AR-BAG-PO-L

FINISHES

### AR-BAG-PO-M

### AR-BAG-PO-XL

WORK ANYWHERE 2023