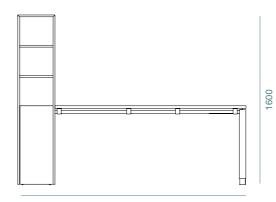

# 5. Partitions 144.- Federico 146.- UVO

Partitions

WORK ANYWHERE 2023

## FEDERICO

The Federico series is a modular space divider that adds a touch of oriental elegance to your office. This privacy screen is built from an upholstered steel plate with deep groove lines to imitate the folded shape of a Chinese handheld fan. Choose from three variations of designs to personalise your workspace with this functional piece of art.

PRIVACY SCREEN

#### STANDARD METAL COLOURS

340

1240

LID-48

Partitions

WORK ANYWHERE 2023

"U" are the centre of the UVO's design. Made to give "U" a quiet thinking time, at peace to take on meetings and eliminating distraction from your focus to tackle the task at hand. So, why build another meeting room? The Uvo comes in five different variants and equipped with modern amenities to cater to the modern workplace.