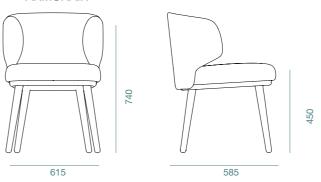

# EDOARDO

Inspired by science fiction alien films, the Edoardo is out-of-this-world visually and functionally. The unfolding of the foot stand has this piece stand out from other leisure chairs. Given special attention to ergonomics, the chair ensures a spectacular user-experience. Available in a wide range of fabric colours to better suit the colour theme of your environment.

#### AR-ET-CH-01

#### AR-ET-CH-03

### FINISHES

#### AR-ET-CH-012

535

525

WORK ANYWHERE 2023