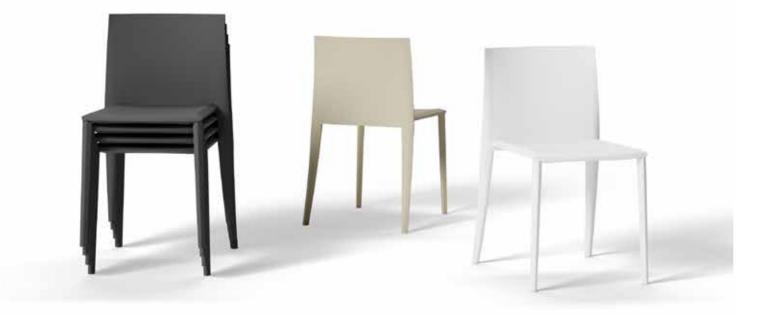

## 120

Polypropylene and mild steel combine to present modern sophistication, pure lines and a sturdy, stackable chair in ultra-fresh colours. The 120 chair was inspired by a triangle's inherent strength. Look for the chair's unique feature of three 120° angles, adjacent to each other, forming the joint between the front leg and the chair seat.

The 120 Chair is also available in Ocean Plastic.

Sand PB-7

HANS THYGE & CO 2014

# **T-COLLECTION**

The combination of integrated arms, a comfortable waterfall seat and an elegant backrest with lumbar support singles out the T-chair as the right choice for prolonged periods of sitting. Light and stackable, with a special stacking bumper that prevents stacked chairs from sliding, the chair is constructed of polypropylene and aluminium or mild steel. Check out the various options available.