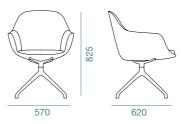

# EDOARDO

Inspired by science fiction alien films, the Edoardo is out-of-this-world visually and functionally. The unfolding of the foot stand has this piece stand out from other leisure chairs. Given special attention to ergonomics, the chair ensures a spectacular user-experience. Available in a wide range of fabric colours to better suit the colour theme of your environment.

#### AR-ET-CH-012

535

525

WORK ANYWHERE 2023