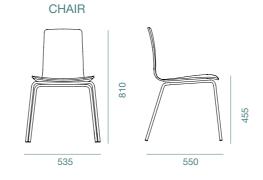

# SESSA

Texture and functionality are the cornerstones of the Sessa family. Its chairs, armchairs and stools are designed to invoke the texture of the shell by technique of embossing. Every line around the chair is carefully adjusted, numerous times, to better fit the curve of a human's back.

The Sessa chairs are available with arms and without arms. The lounge chairs are wide with thick cushioning, a perfect spot for a relaxation. Finally, its stools are made curvaceously to fit in bars, coffee houses or meeting areas.