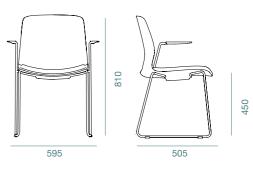

#### G CHAIR

I CHAIR

450

625

WORK ANYWHERE 2023

The ALBA multi-purpose chair is designed to provide versatility, and the reclining back provides more comfort. With today's changing working methods, more and more time is spent away from traditional desks, so the role of multifunctional seats becomes more and more important.