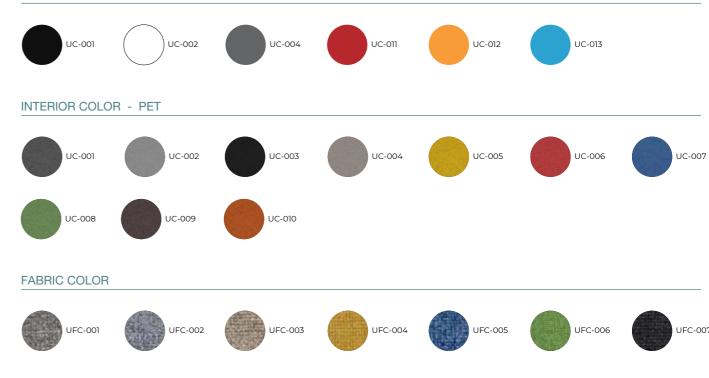

privacy screen is built from an upholstered steel plate with deep groove lines to imitate the folded shape of a Chinese handheld fan. Choose from three variations of designs to personalise your workspace with this functional piece of art.



PRIVACY SCREEN



#### STANDARD METAL COLOURS



340

1240

LID-48





Partitions

WORK ANYWHERE 2023

"U" are the centre of the UVO's design. Made to give "U" a quiet thinking time, at peace to take on meetings and eliminating distraction from your focus to tackle the task at hand. So, why build another meeting room? The Uvo comes in five different variants and equipped with modern amenities to cater to the modern workplace.

#### PHONE 950x950x2200



#### TALK PLUS 2200x1500x2200



#### TALK 2200x1200x2200



### EXTERNAL COLOR - FRAME & PANEL









#### SOLO 1200x1200x2200





#### RELAX 1575x1200x2200







## 6. Storage 150.- Scaffali 152.- Mobiletto 154.- Astratto 156.- Armadio

- 158.- Credenza

WORK ANYWHERE 2023

## SCAFFALI

With the rise of digital technology, the number of paper-based documents and files in the office has not decreased. Get the Scaffali as an additional storage solution to improve organisation and reduce the clutter at your desks. This open-shelving unit has 18 variations of wood finishing to choose from and is customisable up to 5 tiers.







20









WORK ANYWHERE 2023

## MOBILETTO

Mobiletto is adaptable for small or huge office spaces.

The Mobiletto series has multiple configurations in its design choices

to fit the bill. Comes in an option of sliding door or swing door cabinet,

#### FAM