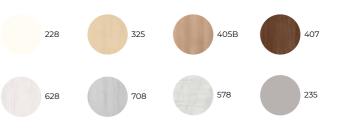

#### STANDARD WOOD COLOURS

STANDARD WOOD COLOURS

### STANDARD METAL COLOURS

Textured Brown M-8 Textured Grey M-7 Black M-1

### STANDARD WOOD COLOURS

#### ALUMINIUM STANDARD COLOURS

Textured Brick Red M-17

Textured Pink M-28

Textured Green M-30

DANNY FANG

2012

### PP STANDARD COLOURS

KIAN 2014

### STANDARD WOOD COLOURS Mocha Matt Black Cigar STANDARD METAL COLOURS Textured Brown M-8 Textured Grey M-7 Black M-1

HANS THYGE & CO 2017

### STANDARD WOOD COLOURS

2

740

while the Lounge version has a metal mild steel frame.

860

ENRIQUE MARTÍ ASSOCIATES 2017

CAP

The Cap is a fun outdoor furniture item that serves two purposes. Sit on it as a stool, but turn it upside down and watch it transform into a flowerpot. Inspired by a bottle cap, it is made of recyclable LLDPE to make it a light and easily movable piece, and it comes in a range of colour options that make it ideal for events.

LLDPE STANDARD COLOURS

|     | ~ |
|-----|---|
| 390 |   |

Cement R-20

ATTRIBUTE DESIGN 2009

Winner of Malaysia Good Design Award 2013

Category: Pendingv The Obie Armchair and love seat were designed to be used in the indoor and outdoor scenes, both in the home as well as in commercial areas. The material used is polyethylene or LLDPE, which is UV protected and impervious to fluids. The seamless construction makes the product ideal for the outdoors. In addition, the strength and cleanability of the product is ideal to withstand the rigors of the exposure to the elements.

LLDPE STANDARD COLOURS

Cement R-20

Sand R-20

White R-2