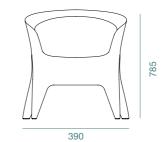

# FRANCESCA

The Francesca adopts an integrated foaming process with its backrest slightly curving inwards to provide a relaxing support for the back, and its armrest folded outward to fit the curve of the human hand for an added sitting experience. It comes in a series of high back & low back leisure chairs, suitable for rest & relax spaces or office settings.

### AR-FLY-CH-02

785

FINISHES