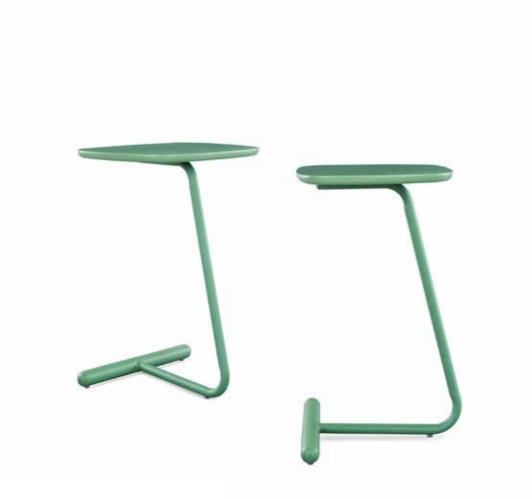

## FILIPPO

The Filippo is a great choice if you are looking for a lightweight side table to complement your leisure areas. It stands at a comfortable height, making it perfect for when you are and enjoying a cup of your favourite tea or coffee. Filippo's minimalist style ensures it will blend well with any decor. Available in two styles of table tops supported by seamless steel tubes.