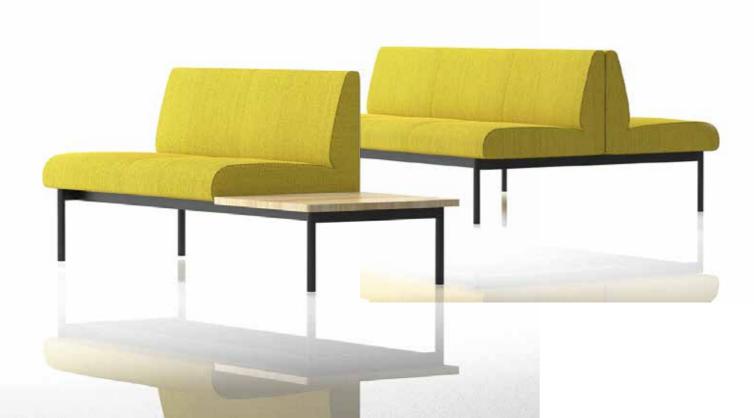

# MILANO

Versatility within Order is the zest of what the Milano series provides. The sofa system consists of four parts: seat, armrest, back and pouf, which you may experiment with a variety of combinations to best suit your space. No matter the combination, the series is designed to accentuate order and neatness, so no holds barred.

AR-CIT-SO-02

AR-CIT-SO-06

### AR-CIT-SO-05

WORK ANYWHERE 2023

SAN REMO

The San Remo is all about multifunctionality. With more than 20 bases, the system is perfected for high personalisation needs. It is great on its own as it is great with its modular pieces that you can combine or connect to each other. The San Remo is the right one for you if you need to keep your office spaces versatile.