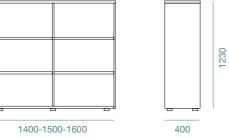

## SCAFFALI

With the rise of digital technology, the number of paper-based documents and files in the office has not decreased. Get the Scaffali as an additional storage solution to improve organisation and reduce the clutter at your desks. This open-shelving unit has 18 variations of wood finishing to choose from and is customisable up to 5 tiers.

20

WORK ANYWHERE 2023