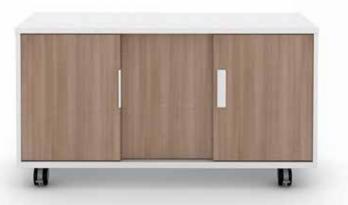

## MOBILETTO

Mobiletto is adaptable for small or huge office spaces.

The Mobiletto series has multiple configurations in its design choices

to fit the bill. Comes in an option of sliding door or swing door cabinet,

#### FAMILY CABINETS

MFC 101 617 203 392 403 206 149 416 POWDER COATED STEEL Black White

WORK ANYWHERE 2023