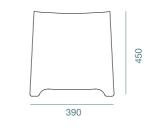

# RUMBLE

BENCH

STOOL

The Rumble Series has an element of fun about it. Manufactured using the rotational moulding process, the hardy bench and stool are highly suitable for heavy-duty indoor and outdoor use. Bright vibrant colours and rounded edges make this series an ideal furniture solution in workspace settings.

LLDPE STANDARD COLOURS

|     | ~ |
|-----|---|
| 390 |   |

Cement R-20

ATTRIBUTE DESIGN 2009

Winner of Malaysia Good Design Award 2013

Category: Pendingv The Obie Armchair and love seat were designed to be used in the indoor and outdoor scenes, both in the home as well as in commercial areas. The material used is polyethylene or LLDPE, which is UV protected and impervious to fluids. The seamless construction makes the product ideal for the outdoors. In addition, the strength and cleanability of the product is ideal to withstand the rigors of the exposure to the elements.