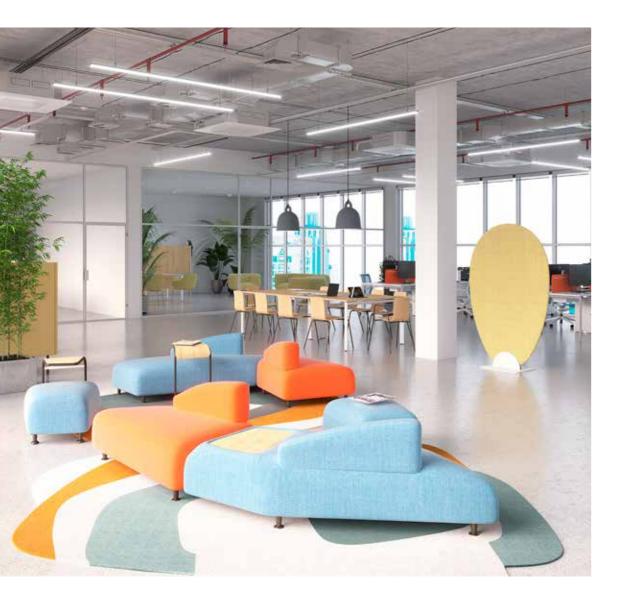

# VERSATILE, MOBILE, AND ABSOLUTELY AGILE

Experience a new, more dynamic working methodology, which favours a sustainable and people-centric way of working in versatile spaces. Mobile and agile furniture make it possible to construct a workspace that achieves flexibility and responds to an ever-increasing diversity of uses that create value and innovation through collaboration.

# ACTIVITY-BASED WORKSPACE

Give your employees the power to choose when and how they work. Activity-based Workspaces are equipped with different areas related to the various tasks done throughout the day, which might include sitting in common areas to connect with other teams, working in conference rooms to take virtual meetings, or using quiet spaces to focus.

# WORKSPACES MADE TO BE FLEXIBLE & PRODUCTIVE

Give your employees the power to choose when and how they work. Activity-based Workspaces are equipped with different areas related to the various tasks done throughout the day, which might include sitting in common areas to connect with other teams, working in conference rooms to take virtual meetings, or using quiet spaces to focus.

Collaboration areas are open, casual, but highly functional spaces where people convene to develop and bring ideas to fruition. Your employees will be able to get around the workspace without feeling suffocated or stuck in one place. It will facilitate the sharing of ideas and improve communication between team members.