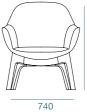

# GAJAH

Everything is big about this chair. Like its name implies, the Gajah Chair ('Gajah' means elephant), offers an invitingly deep seat and a generously wide back, complete with two wings that resemble an elephant's huge ears. This fully assembled chair sits on a solid beech wooden frame

### STANDARD WOOD COLOURS

2

740

while the Lounge version has a metal mild steel frame.

860

ENRIQUE MARTÍ ASSOCIATES 2017

CAP

The Cap is a fun outdoor furniture item that serves two purposes. Sit on it as a stool, but turn it upside down and watch it transform into a flowerpot. Inspired by a bottle cap, it is made of recyclable LLDPE to make it a light and easily movable piece, and it comes in a range of colour options that make it ideal for events.