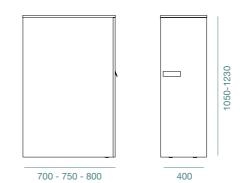

## MOBILETTO

Mobiletto is adaptable for small or huge office spaces.

The Mobiletto series has multiple configurations in its design choices

to fit the bill. Comes in an option of sliding door or swing door cabinet,

#### FAMILY CABINETS

MFC 101 617 203 392 403 206 149 416 POWDER COATED STEEL Black White

WORK ANYWHERE 2023