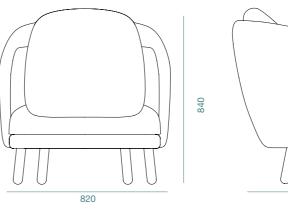

# FRANCESCA

The Francesca adopts an integrated foaming process with its backrest slightly curving inwards to provide a relaxing support for the back, and its armrest folded outward to fit the curve of the human hand for an added sitting experience. It comes in a series of high back & low back leisure chairs, suitable for rest & relax spaces or office settings.