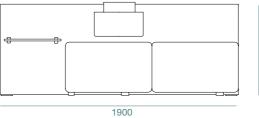

### STANDARD METAL COLOURS

Modular seat system

ENRIQUE MARTÍ ASSOCIATES 2017

Imagine being able to change at any time the location of the backrest, the seat, the side table, and even the headrest of your furniture, and have it all still look good. Do it with the Lai, a fully upholstered lounge set which can be combined in countless ways to adapt to any indoor environment.

VENEER SIDE TABLE

710

710