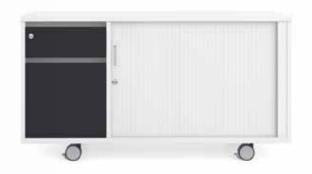

## ASTRATTO

#### SIDE OPENING UNITS

MFC 101 617 203 392 403 206 149 416 POWDER COATED STEEL Black White

WORK ANYWHERE 2023