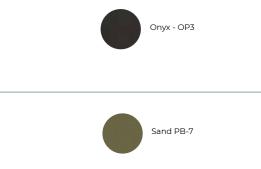

## 120

Polypropylene and mild steel combine to present modern sophistication, pure lines and a sturdy, stackable chair in ultra-fresh colours. The 120 chair was inspired by a triangle's inherent strength. Look for the chair's unique feature of three 120° angles, adjacent to each other, forming the joint between the front leg and the chair seat.

The 120 Chair is also available in Ocean Plastic.

Sand PB-7

HANS THYGE & CO 2014

520

710

550

Onyx - OP3

Sand PB-7

HANS THYGE & CO 2017