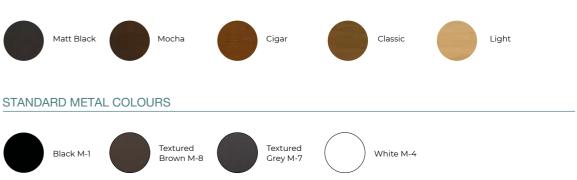

### STANDARD WOOD COLOURS Mocha Matt Black Cigar STANDARD METAL COLOURS Textured Brown M-8 Textured Grey M-7 Black M-1

HANS THYGE & CO 2017