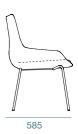

#### TRAINING CHAIR WITH TABLET

FINISHES

YH-1094-1

ENRIQUE MARTÍ ASSOCIATES 2016

CHAIR

530

Winner of Malaysia Good Design Award 2022

Category: Living Room & Bedroom Products This chair is an exercise in minimalism. Constructed of laminated plywood on a metal frame, the Ovni Chair is inspired by a simple geometric shape - the oval. The oval backrest is mirrored in the oval seat, both delicately curved to offer exceptional comfort. The Ovni is also available in reclaimed denim HPL.

490