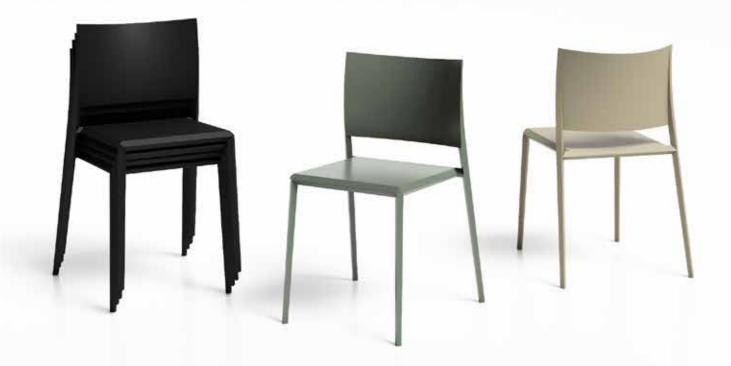

## 120

Polypropylene and mild steel combine to present modern sophistication, pure lines and a sturdy, stackable chair in ultra-fresh colours. The 120 chair was inspired by a triangle's inherent strength. Look for the chair's unique feature of three 120° angles, adjacent to each other, forming the joint between the front leg and the chair seat.

The 120 Chair is also available in Ocean Plastic.

Sand PB-7

HANS THYGE & CO 2014