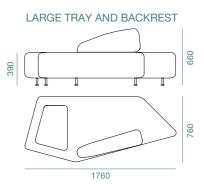

# MOSAICO

Every public space has its own constraints and needs. The modular Mosaico collection admirably meets those needs with its attractive and versatile design. Have fun pairing, joining and positioning variously shaped and sized sofas, backrests, small trays/writing table, colours and textures. The possible combinations of just a few pieces of furniture seem almost limitless. The Mosaico collection is a natural choice for the public spaces within a workspace.

MEDIUM ARMREST

390

1200 MEDIUM BACKREST 11

1200

11

LARGE TRAY

50