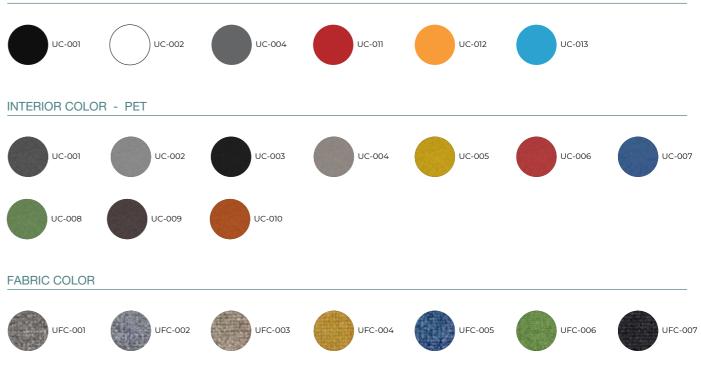

s privacy screen is built from an upholstered steel plate with deep groove lines to imitate the folded shape of a Chinese handheld fan. Choose from three variations of designs to personalise your workspace with this functional piece of art.



PRIVACY SCREEN



#### STANDARD METAL COLOURS



340

1240

LID-48





Partitions

WORK ANYWHERE 2023

"U" are the centre of the UVO's design. Made to give "U" a quiet thinking time, at peace to take on meetings and eliminating distraction from your focus to tackle the task at hand. So, why build another meeting room? The Uvo comes in five different variants and equipped with modern amenities to cater to the modern workplace.

#### PHONE 950x950x2200



#### TALK PLUS 2200x1500x2200



#### TALK 2200x1200x2200



### EXTERNAL COLOR - FRAME & PANEL









#### SOLO 1200x1200x2200





#### RELAX 1575x1200x2200







## 6. Storage 150.- Scaffali 152.- Mobiletto 154.- Astratto 156.- Armadio

- 158.- Credenza

WORK ANYWHERE 2023

## SCAFFALI

With the rise of digital technology, the number of paper-based documents and files in the office has not decreased. Get the Scaffali as an additional storage solution to improve organisation and reduce the clutter at your desks. This open-shelving unit has 18 variations of wood finishing to choose from and is customisable up to 5 tiers.







20









WORK ANYWHERE 2023

## MOBILETTO

Mobiletto is adaptable for small or huge office spaces.

The Mobiletto series has multiple configurations in its design choices

to fit the bill. Comes in an option of sliding door or swing door cabinet,

#### F