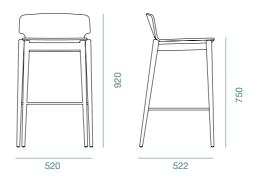

#### COUNTER STOOL

HANS THYGE & CO 2015

ZEAT

Out of the rich Scandinavian design traditions comes the Zeat Chair. Its charm lies in its utter simplicity. Zeat is minimalist in design, but still sports small details and refined curves that give the chair a distinct character. Made of mild steel, its lightness is one of its key strengths. Another is that there are different versions of the Zeat Arm Chair to cater to different moods and styles, especially in the workspace environment. Both stackable and non-stackable versions of Zeat are available.