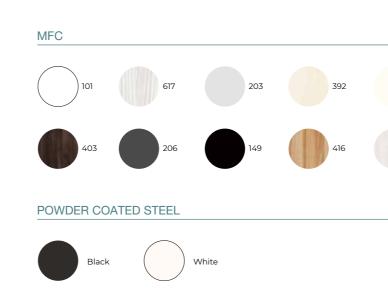

#### FAMILY CABINETS

MFC 101 617 203 392 403 206 149 416 POWDER COATED STEEL Black White

WORK ANYWHERE 2023

#### SIDE OPENING UNITS

MFC 101 617 203 392 403 206 149 416 POWDER COATED STEEL Black White

WORK ANYWHERE 2023

## ARMADIO

In a modern office ,the Armadio personal storage is indispensable. These two variants of pedestal are practical and durable making it exceptionally must-have in your office.

 MFC

 101
 617
 203
 392

 403
 206
 149
 416

 POWDER COATED STEEL

Black

White

WORK ANYWHERE 2023