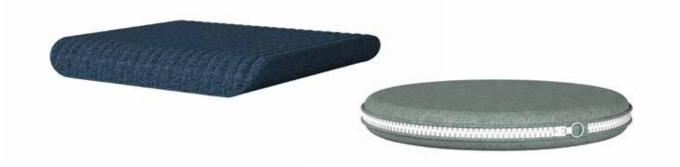

# BALENA & AMARETTO

When you rest on the Balena, you are essentially resting on the makeup of a whale. The upturned ends of the cushion resemble the whale's smooth curved body, and the sitting surface is adorned with a modern take on the whale's belly stripes. More than that, its cushion is embossed with fabric that gives users a nice stroking experience. Apart from inspiration, the Balena also acts as an awareness-building piece, to bring to light the plight of these magnificent creatures. This piece is available in a wide range of colours.

The vibrant colour of macaroons, their delicate lightness and petite shape is what gave the idea for the Amaretto. The lightweight cushion comes with a unique zipper design, and it is removable for easy cleaning. The cushion is also sold separately, in case of damage. Another noteworthy feature is its double pipping design, which enhances the quality of the product. A great pick for common spaces or as an ornamental piece.