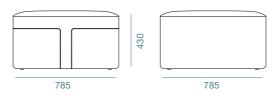

# LUIGI

Give your space a stylistic makeover with the Luigi. The pouf is designed to be fashionable, fun and exciting as it draws inspiration from vintage leather bags. Available in four sizes, each size is adaptable to different environments. Group them in sets of two or three or individually scatter them all over to add a touch of suave into your space.

### AR-BAG-PO-S

AR-BAG-PO-L

FINISHES

### AR-BAG-PO-M

### AR-BAG-PO-XL

WORK ANYWHERE 2023