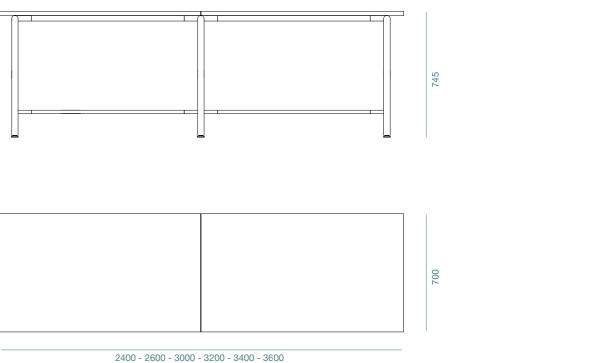

# BUSTO

### BUSTO 1 2 3 4 5 6 7 8

2600 - 3000 - 3200 - 3600

WORK ANYWHERE 2023

workspace.

This Gela design resonates with the Work Anywhere brand persona of being Flexible. This series is considerably lightweight making it easy to shift around to adapt to your convenience. Its minimalist design and grounded colours make it versatile for any setting. A must-have for your