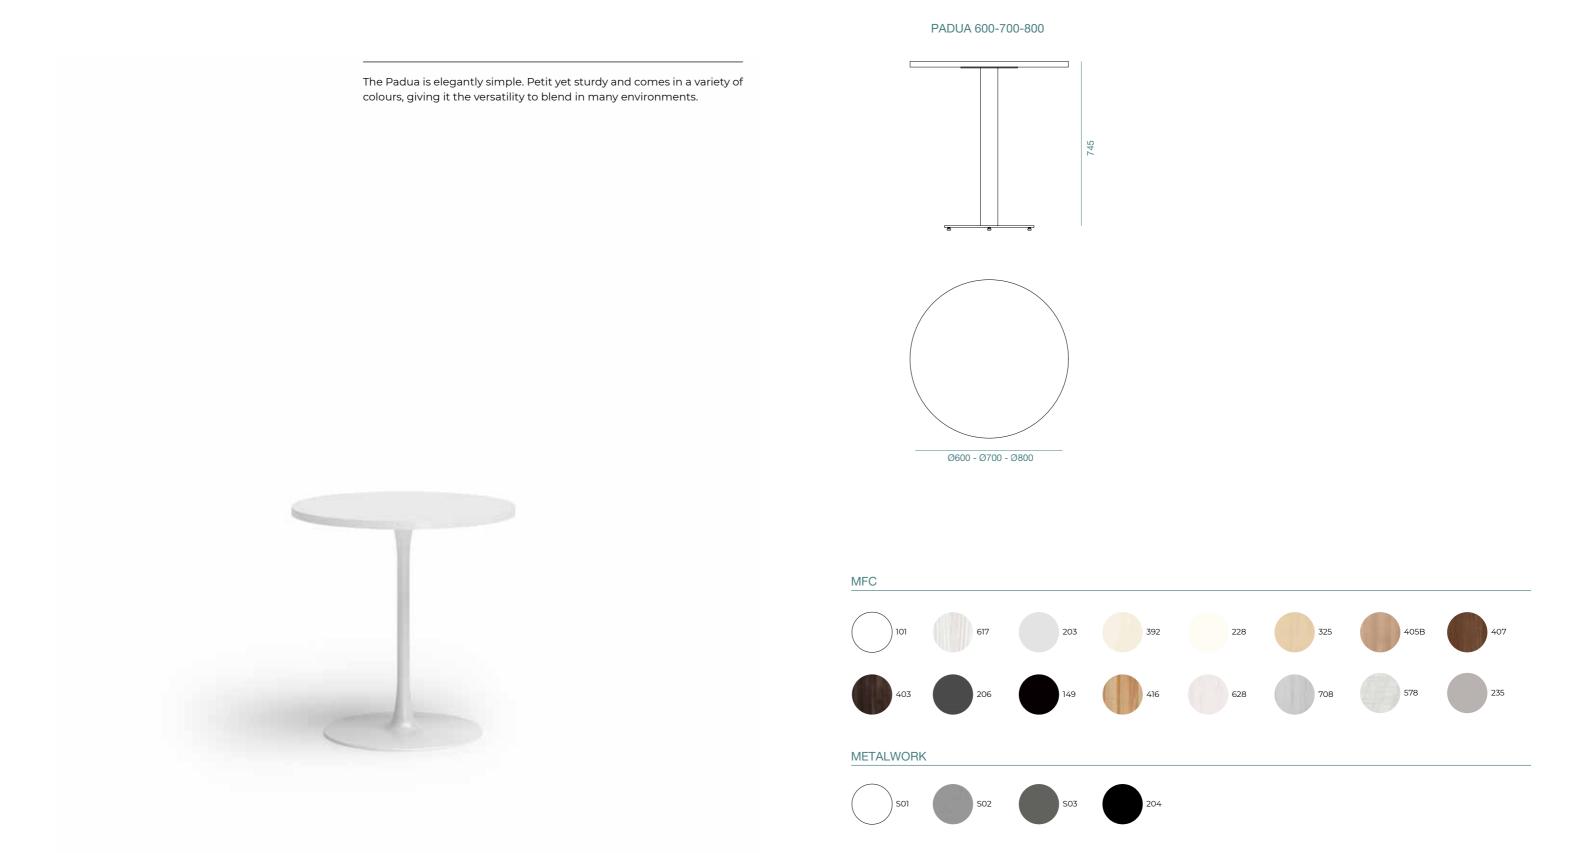

orating its elements in the standing collar, double breasted collar and buckles. The table body adopts a steel plate bending process and cloth treatment to meet the needs of modern industrial production. Considering modern practicalities, the design also includes a USB charging port for its users.





FINISHES



CHIARA 03

CHIARA 04



WORK ANYWHERE 2023

## FILIPPO

The Filippo is a great choice if you are looking for a lightweight side table to complement your leisure areas. It stands at a comfortable height, making it perfect for when you are and enjoying a cup of your favourite tea or coffee. Filippo's minimalist style ensures it will blend well with any decor. Available in two styles of table tops supported by seamless steel tubes.





### FINISHES



WORK ANYWHERE 2023

## PADUA



WORK ANYWHERE 2023

# ARPINO

Practical and simple, the Arpino goes well with your minimalist-style workplace. It has ample space to place your documents and laptops during a group discussion or simply as a hot-desking area for people on-the-go.













WORK ANYWHERE 2023

# BUSTO

### BUSTO 1 2 3 4 5 6 7 8







2600 - 3000 - 3200 - 3600







WORK ANYWHERE 2023

workspace.



This Gela design resonates with the Work Anywhere brand persona of being Flexible. This series is considerably lightweight making it easy to shift around to adapt to your convenience. Its minimalist design and grounded colours make it versatile for any setting. A must-have for your

### GELA 1 2 3 4 5













WORK ANYWHERE 2023

in three designs.

# PESARO

Set at a comfortable height and with plenty o