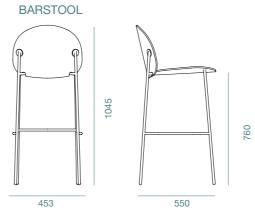

# GRADO

A popular chair of the 1980s finds modern expression in the Grado Chair. Light and comfortable, this reinterpreted retro chair is also charmingly uncomplicated in design, except for two signature indents at the base of the backrest which single this chair out from the others. The backrest flows seamlessly into the seat in a single smooth sweep, accentuating Grado's elegance. The Chair version is stackable up to five units.

### STANDARD WOOD COLOURS

### ARMCHAIR

ENRIQUE MARTÍ ASSOCIATES 2018