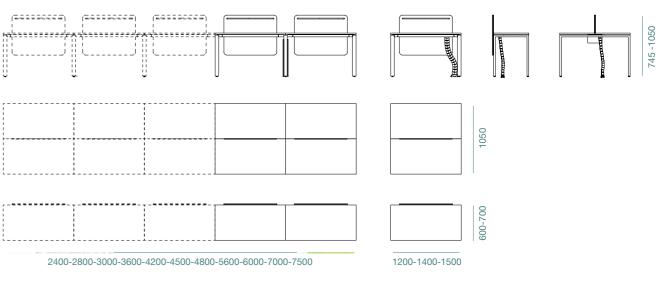

Best yet, the series offers a wide range of variants, from operative to conference, that are sleek and modern.

SYSTEM

501

S02

204

WORK ANYWHERE 2023

SUBITO TABLE

600-750mm

Ш

The versatile E-Zee is an all-purpose table that is quickly adaptable to fit your space and needs. This modern reinterpretation of a traditional folding table features an aluminium frame that is not only visually attractive and structurally durable, but also 90% recyclable. The tabletop can be folded upright for easy storage, and comes with lockable 360  $^{\circ}$ swivel wheel casters.

1200-1300-1400-1500-1800mm

WORK ANYWHERE 2023