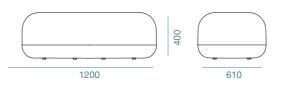

# BALENA & AMARETTO

When you rest on the Balena, you are essentially resting on the makeup of a whale. The upturned ends of the cushion resemble the whale's smooth curved body, and the sitting surface is adorned with a modern take on the whale's belly stripes. More than that, its cushion is embossed with fabric that gives users a nice stroking experience. Apart from inspiration, the Balena also acts as an awareness-building piece, to bring to light the plight of these magnificent creatures. This piece is available in a wide range of colours.

The vibrant colour of macaroons, their delicate lightness and petite shape is what gave the idea for the Amaretto. The lightweight cushion comes with a unique zipper design, and it is removable for easy cleaning. The cushion is also sold separately, in case of damage. Another noteworthy feature is its double pipping design, which enhances the quality of the product. A great pick for common spaces or as an ornamental piece.