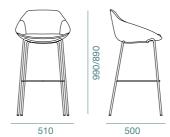

# SESSA

Texture and functionality are the cornerstones of the Sessa family. Its chairs, armchairs and stools are designed to invoke the texture of the shell by technique of embossing. Every line around the chair is carefully adjusted, numerous times, to better fit the curve of a human's back.

The Sessa chairs are available with arms and without arms. The lounge chairs are wide with thick cushioning, a perfect spot for a relaxation. Finally, its stools are made curvaceously to fit in bars, coffee houses or meeting areas.