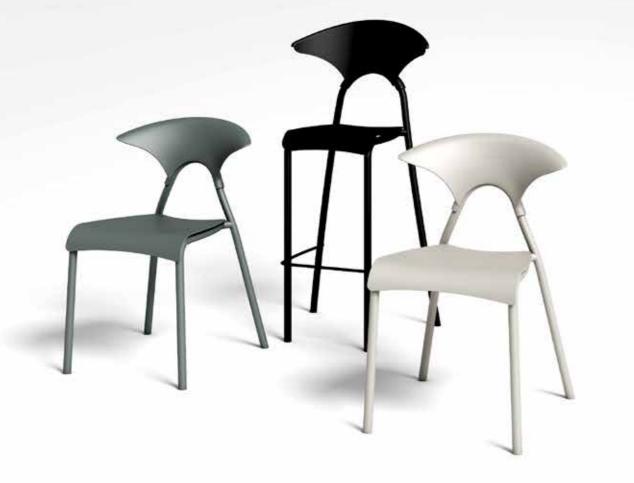

#### COUNTER STOOL

HANS THYGE & CO 2015

ZEAT

Out of the rich Scandinavian design traditions comes the Zeat Chair. Its charm lies in its utter simplicity. Zeat is minimalist in design, but still sports small details and refined curves that give the chair a distinct character. Made of mild steel, its lightness is one of its key strengths. Another is that there are different versions of the Zeat Arm Chair to cater to different moods and styles, especially in the workspace environment. Both stackable and non-stackable versions of Zeat are available.

CHAIR TRESTLE

BARSTOOL