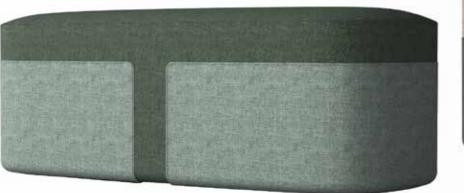

# LUIGI

Give your space a stylistic makeover with the Luigi. The pouf is designed to be fashionable, fun and exciting as it draws inspiration from vintage leather bags. Available in four sizes, each size is adaptable to different environments. Group them in sets of two or three or individually scatter them all over to add a touch of suave into your space.

### AR-BAG-PO-S

AR-BAG-PO-L

FINISHES

### AR-BAG-PO-M

### AR-BAG-PO-XL

WORK ANYWHERE 2023