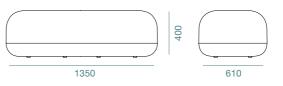

# BALENA & AMARETTO

When you rest on the Balena, you are essentially resting on the makeup of a whale. The upturned ends of the cushion resemble the whale's smooth curved body, and the sitting surface is adorned with a modern take on the whale's belly stripes. More than that, its cushion is embossed with fabric that gives users a nice stroking experience. Apart from inspiration, the Balena also acts as an awareness-building piece, to bring to light the plight of these magnificent creatures. This piece is available in a wide range of colours.

The vibrant colour of macaroons, their delicate lightness and petite shape is what gave the idea for the Amaretto. The lightweight cushion comes with a unique zipper design, and it is removable for easy cleaning. The cushion is also sold separately, in case of damage. Another noteworthy feature is its double pipping design, which enhances the quality of the product. A great pick for common spaces or as an ornamental piece.