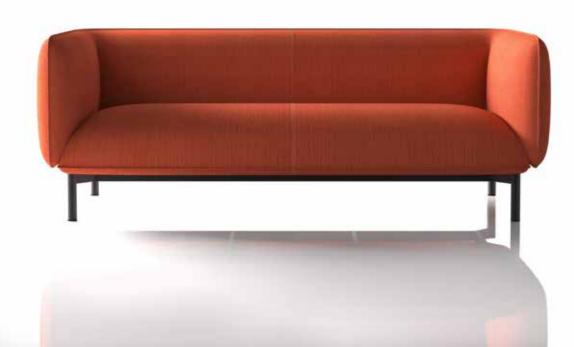

# MILANO

Versatility within Order is the zest of what the Milano series provides. The sofa system consists of four parts: seat, armrest, back and pouf, which you may experiment with a variety of combinations to best suit your space. No matter the combination, the series is designed to accentuate order and neatness, so no holds barred.