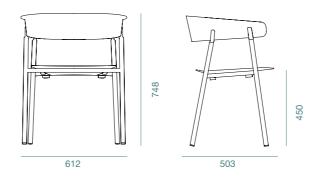

# FRANCESCA

The Francesca adopts an integrated foaming process with its backrest slightly curving inwards to provide a relaxing support for the back, and its armrest folded outward to fit the curve of the human hand for an added sitting experience. It comes in a series of high back & low back leisure chairs, suitable for rest & relax spaces or office settings.