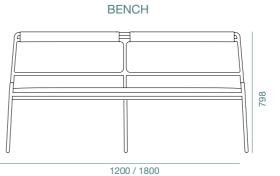

# RUMBLE

BENCH

STOOL

The Rumble Series has an element of fun about it. Manufactured using the rotational moulding process, the hardy bench and stool are highly suitable for heavy-duty indoor and outdoor use. Bright vibrant colours and rounded edges make this series an ideal furniture solution in workspace settings.