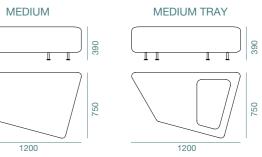

# MOSAICO

Every public space has its own constraints and needs. The modular Mosaico collection admirably meets those needs with its attractive and versatile design. Have fun pairing, joining and positioning variously shaped and sized sofas, backrests, small trays/writing table, colours and textures. The possible combinations of just a few pieces of furniture seem almost limitless. The Mosaico collection is a natural choice for the public spaces within a workspace.

MEDIUM ARMREST

390

1200 MEDIUM BACKREST 11

1200

11

LARGE TRAY

50