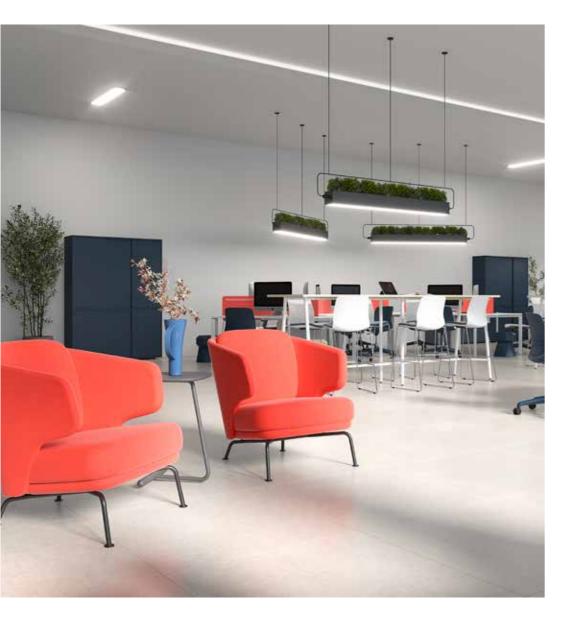

# WELCOMING NATURE INTO THE WORKSPACE

Return to our roots and bring nature into the workspace for the benefit of your employee's health and well-being. Known as Biophilic Design, studies have shown that adding greenery and exposure to natural light improve mood, energy, alertness, and productivity. In addition, offering access to outdoor spaces can improve creative thinking.

# COLLABORATION IS KEY