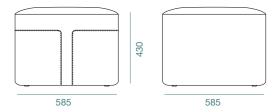

# LUIGI

Give your space a stylistic makeover with the Luigi. The pouf is designed to be fashionable, fun and exciting as it draws inspiration from vintage leather bags. Available in four sizes, each size is adaptable to different environments. Group them in sets of two or three or individually scatter them all over to add a touch of suave into your space.

### AR-BAG-PO-S

AR-BAG-PO-L

FINISHES

### AR-BAG-PO-M

### AR-BAG-PO-XL

WORK ANYWHERE 2023