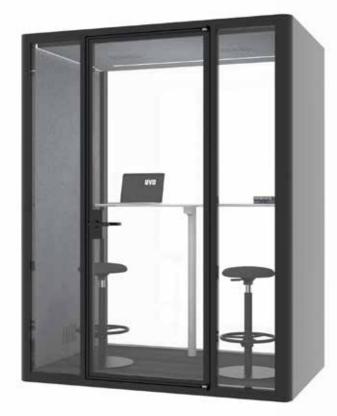

#### STANDARD METAL COLOURS

340

1240

LID-48

Partitions

WORK ANYWHERE 2023

"U" are the centre of the UVO's design. Made to give "U" a quiet thinking time, at peace to take on meetings and eliminating distraction from your focus to tackle the task at hand. So, why build another meeting room? The Uvo comes in five different variants and equipped with modern amenities to cater to the modern workplace.

#### TALK PLUS 2200x1500x2200