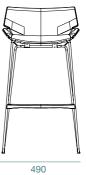

#### TRAINING CHAIR WITH TABLET

FINISHES

YH-1094-1

ENRIQUE MARTÍ ASSOCIATES 2016

CHAIR

530

Winner of Malaysia Good Design Award 2022

Category: Living Room & Bedroom Products This chair is an exercise in minimalism. Constructed of laminated plywood on a metal frame, the Ovni Chair is inspired by a simple geometric shape - the oval. The oval backrest is mirrored in the oval seat, both delicately curved to offer exceptional comfort. The Ovni is also available in reclaimed denim HPL.

490