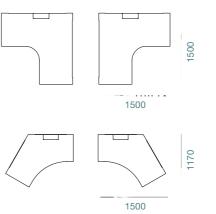

# MESTRA

The Mestra is built with your corporate needs in mind. Its spacious desk system elegantly combines a desk, storage space and meeting area into a furniture system. Equipping its users for optimum efficiency.

2150-2350-2550-2750

MFC 101 617 203 32 403 206 403 405 POWDER COATED STEEL Black White