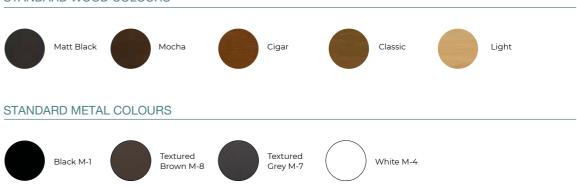

#### STANDARD WOOD COLOURS

### STANDARD METAL COLOURS

Textured Brown M-8 Textured Grey M-7 Black M-1

### STANDARD WOOD COLOURS Mocha Matt Black Cigar STANDARD METAL COLOURS Textured Brown M-8 Textured Grey M-7 Black M-1

HANS THYGE & CO 2017