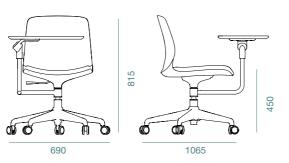

#### TRAINING CHAIR WITH TABLET

FINISHES

YH-1094-1

ENRIQUE MARTÍ ASSOCIATES 2016

CHAIR

530

Winner of Malaysia Good Design Award 2022

Category: Living Room & Bedroom Products This chair is an exercise in minimalism. Constructed of laminated plywood on a metal frame, the Ovni Chair is inspired by a simple geometric shape - the oval. The oval backrest is mirrored in the oval seat, both delicately curved to offer exceptional comfort. The Ovni is also available in reclaimed denim HPL.