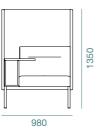

## MOBILETTO

Mobiletto is adaptable for small or huge office spaces.

The Mobiletto series has multiple configurations in its design choices

to fit the bill. Comes in an option of sliding door or swing door cabinet,

#### FAMILY CABINETS

MFC 101 617 203 392 403 206 149 416 POWDER COATED STEEL Black White

WORK ANYWHERE 2023