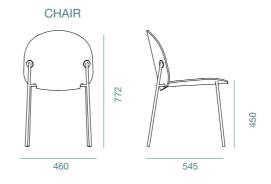

# GRADO

A popular chair of the 1980s finds modern expression in the Grado Chair. Light and comfortable, this reinterpreted retro chair is also charmingly uncomplicated in design, except for two signature indents at the base of the backrest which single this chair out from the others. The backrest flows seamlessly into the seat in a single smooth sweep, accentuating Grado's elegance. The Chair version is stackable up to five units.

### STANDARD WOOD COLOURS

### ARMCHAIR

ENRIQUE MARTÍ ASSOCIATES 2018