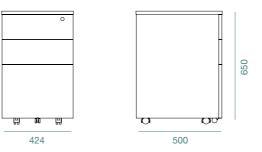

## ARMADIO

In a modern office ,the Armadio personal storage is indispensable. These two variants of pedestal are practical and durable making it exceptionally must-have in your office.

 MFC

 101
 617
 203
 392

 403
 206
 149
 416

 POWDER COATED STEEL

Black

White

WORK ANYWHERE 2023