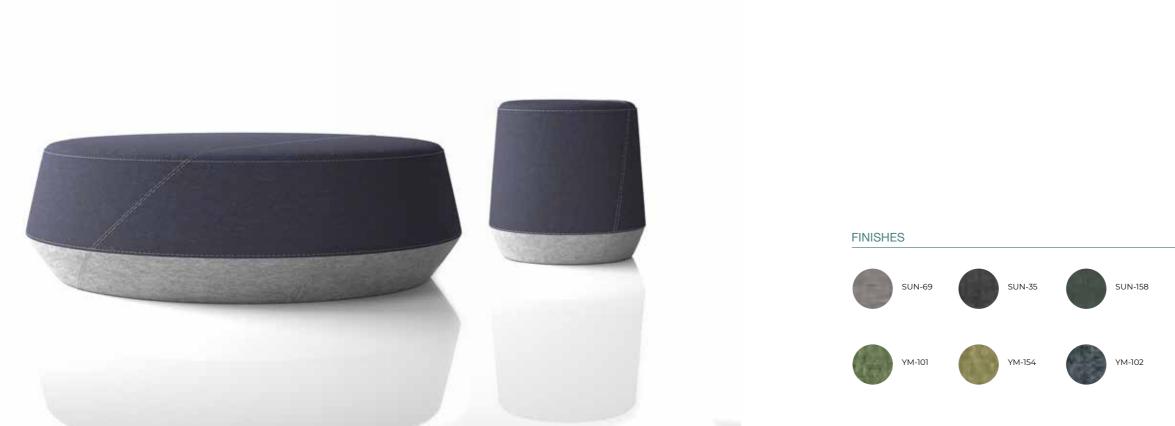

# LUIGI

Give your space a stylistic makeover with the Luigi. The pouf is designed to be fashionable, fun and exciting as it draws inspiration from vintage leather bags. Available in four sizes, each size is adaptable to different environments. Group them in sets of two or three or individually scatter them all over to add a touch of suave into your space.