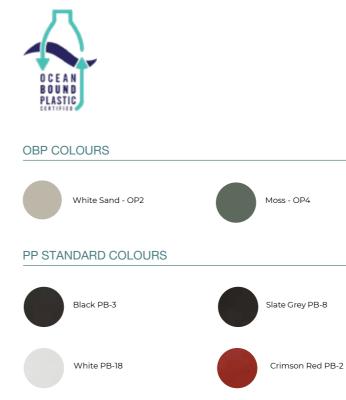

### OCEAN BOUND Plastic OBP COLOURS Moss - OP4 White Sand - OP2 PP STANDARD COLOURS Black PB-3 Slate Grey PB-8 White PB-18 Crimson Red PB-2

The 120 Chair is also available in Ocean Plastic.

Sand PB-7

HANS THYGE & CO 2014