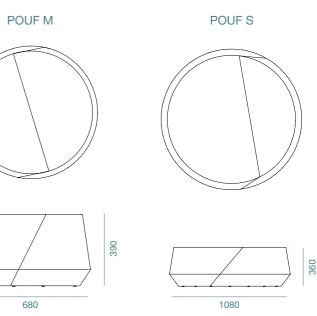

# LUIGI

Give your space a stylistic makeover with the Luigi. The pouf is designed to be fashionable, fun and exciting as it draws inspiration from vintage leather bags. Available in four sizes, each size is adaptable to different environments. Group them in sets of two or three or individually scatter them all over to add a touch of suave into your space.

### AR-BAG-PO-S

AR-BAG-PO-L

FINISHES

### AR-BAG-PO-M

### AR-BAG-PO-XL

WORK ANYWHERE 2023