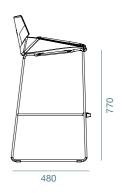

#### COUNTER STOOL

HANS THYGE & CO 2015

ZEAT

Out of the rich Scandinavian design traditions comes the Zeat Chair. Its charm lies in its utter simplicity. Zeat is minimalist in design, but still sports small details and refined curves that give the chair a distinct character. Made of mild steel, its lightness is one of its key strengths. Another is that there are different versions of the Zeat Arm Chair to cater to different moods and styles, especially in the workspace environment. Both stackable and non-stackable versions of Zeat are available.

CHAIR TRESTLE

BARSTOOL