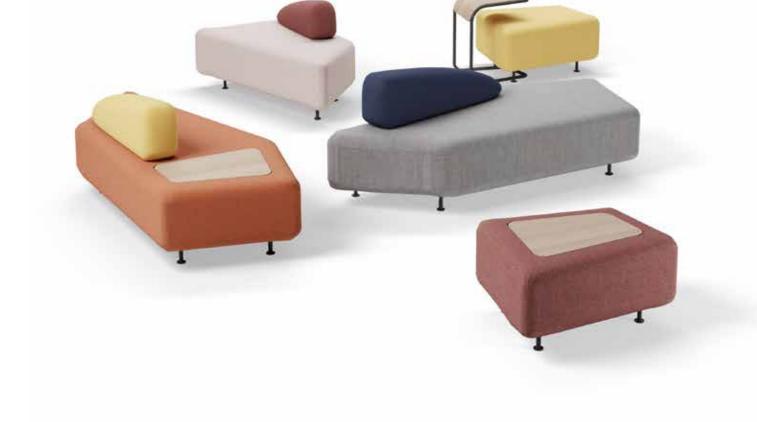

# BALENA & AMARETTO

When you rest on the Balena, you are essentially resting on the makeup of a whale. The upturned ends of the cushion resemble the whale's smooth curved body, and the sitting surface is adorned with a modern take on the whale's belly stripes. More than that, its cushion is embossed with fabric that gives users a nice stroking experience. Apart from inspiration, the Balena also acts as an awareness-building piece, to bring to light the plight of these magnificent creatures. This piece is available in a wide range of colours.

The vibrant colour of macaroons, their delicate lightness and petite shape is what gave the idea for the Amaretto. The lightweight cushion comes with a unique zipper design, and it is removable for easy cleaning. The cushion is also sold separately, in case of damage. Another noteworthy feature is its double pipping design, which enhances the quality of the product. A great pick for common spaces or as an ornamental piece.

HY-5006

HY-5000

HY-5014

Modular seat system

ENRIQUE MARTÍ ASSOCIATES 2019