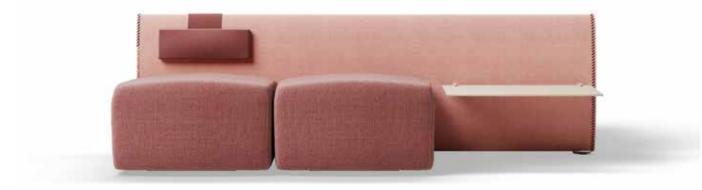

# SAN REMO HIGH

The San Remo Highback sofa takes its cue from the Santo Modular Sofa, with the addition of an enclosed soft bag screen and a writing board module. The sofa module is designed to give its users leisure, and with slight configuration, it transforms into a private-office. The San Remo Highback hopes to improve work efficiency within the workplace as its seats are excellent for temporary discussions and negotiations. The writing board comes in handy during brainstorming sessions. Available with an array of colours to best fit your workspace.