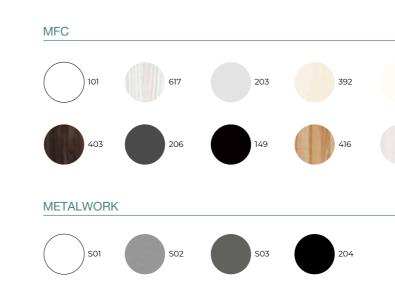

## ARMADIO

In a modern office ,the Armadio personal storage is indispensable. These two variants of pedestal are practical and durable making it exceptionally must-have in your office.

 MFC

 101
 617
 203
 392

 403
 206
 149
 416

 POWDER COATED STEEL

Black

White

WORK ANYWHERE 2023