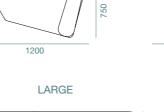

# MOSAICO

Every public space has its own constraints and needs. The modular Mosaico collection admirably meets those needs with its attractive and versatile design. Have fun pairing, joining and positioning variously shaped and sized sofas, backrests, small trays/writing table, colours and textures. The possible combinations of just a few pieces of furniture seem almost limitless. The Mosaico collection is a natural choice for the public spaces within a workspace.

MEDIUM ARMREST

390

1200 MEDIUM BACKREST 11

1200

11

LARGE TRAY

50