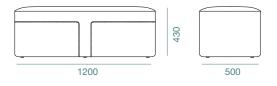

# LUIGI

Give your space a stylistic makeover with the Luigi. The pouf is designed to be fashionable, fun and exciting as it draws inspiration from vintage leather bags. Available in four sizes, each size is adaptable to different environments. Group them in sets of two or three or individually scatter them all over to add a touch of suave into your space.

### AR-BAG-PO-S

AR-BAG-PO-L

FINISHES

### AR-BAG-PO-M

### AR-BAG-PO-XL

WORK ANYWHERE 2023