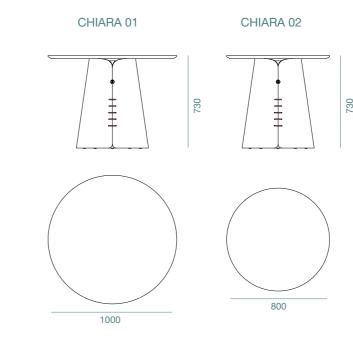

## CHIARA

The Chiara is east meets west in its finest form. Inspired by the modern traditional Chinese Tang costume's philopsophy of openness and tolerance, the series combines the east and west by incorporating its elements in the standing collar, double breasted collar and buckles. The table body adopts a steel plate bending process and cloth treatment to meet the needs of modern industrial production. Considering modern practicalities, the design also includes a USB charging port for its users.

FINISHES

CHIARA 03

CHIARA 04

WORK ANYWHERE 2023