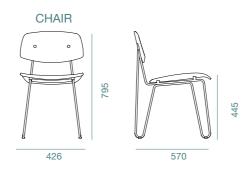

# SESSA

Texture and functionality are the cornerstones of the Sessa family. Its chairs, armchairs and stools are designed to invoke the texture of the shell by technique of embossing. Every line around the chair is carefully adjusted, numerous times, to better fit the curve of a human's back.

The Sessa chairs are available with arms and without arms. The lounge chairs are wide with thick cushioning, a perfect spot for a relaxation. Finally, its stools are made curvaceously to fit in bars, coffee houses or meeting areas.