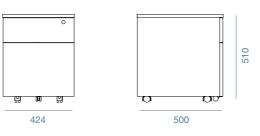

## ARMADIO

In a modern office ,the Armadio personal storage is indispensable. These two variants of pedestal are practical and durable making it exceptionally must-have in your office.

 MFC

 101
 617
 203
 392

 403
 206
 149
 416

 POWDER COATED STEEL

Black

White

WORK ANYWHERE 2023