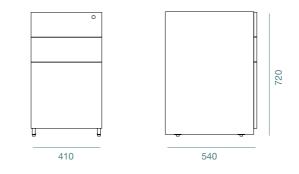

## ARMADIO

In a modern office ,the Armadio personal storage is indispensable. These two variants of pedestal are practical and durable making it exceptionally must-have in your office.

 MFC

 101
 617
 203
 392

 403
 206
 149
 416

 POWDER COATED STEEL

Black

White

WORK ANYWHERE 2023