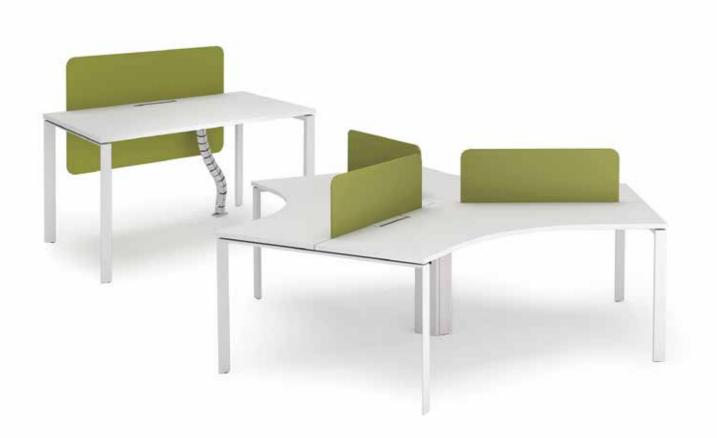

### 4. Systems 136.- Mestra Cara 138.- E-Zee 140.- Mestra

WORK ANYWHERE 2023

MESTRA CARA

Mestra Cara is a multifunctional workstation series design to give your workplace the simplicities of efficiency.

It is modular- your choice if you want a personal or collaborative space. Comes with great flexbility to expand, for when your team gets bigger.

Best yet, the series offers a wide range of variants, from operative to conference, that are sleek and modern.

SYSTEM

501

S02

204

WORK ANYWHERE 2023

SUBITO TABLE

600-750mm