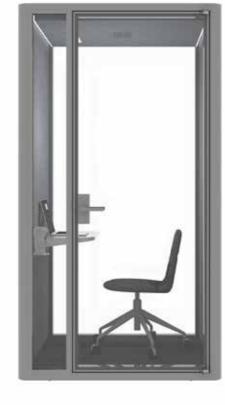

#### STANDARD METAL COLOURS

340

1240

LID-48

Partitions

WORK ANYWHERE 2023

"U" are the centre of the UVO's design. Made to give "U" a quiet thinking time, at peace to take on meetings and eliminating distraction from your focus to tackle the task at hand. So, why build another meeting room? The Uvo comes in five different variants and equipped with modern amenities to cater to the modern workplace.

#### SOLO 1200x1200x2200