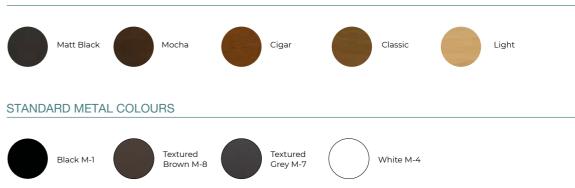

#### STANDARD WOOD COLOURS

### STANDARD METAL COLOURS

Textured Brown M-8 Textured Grey M-7 Black M-1

### STANDARD WOOD COLOURS Mocha Matt Black Cigar STANDARD METAL COLOURS Textured Brown M-8 Textured Grey M-7 Black M-1

HANS THYGE & CO 2017

2150-2350-2550-2750

MFC 101 617 203 32 403 206 403 405 POWDER COATED STEEL Black White

#### FAMILY CABINETS

MFC 101 617 203 392 403 206 149 416 POWDER COATED STEEL Black White

WORK ANYWHERE 2023

#### SIDE OPENING UNITS

MFC 101 617 203 392 403 206 149 416 POWDER COATED STEEL Black White

WORK ANYWHERE 2023

 403
 206
 149
 416

 POWDER COATED STEEL

Black

White

WORK ANYWHERE 2023