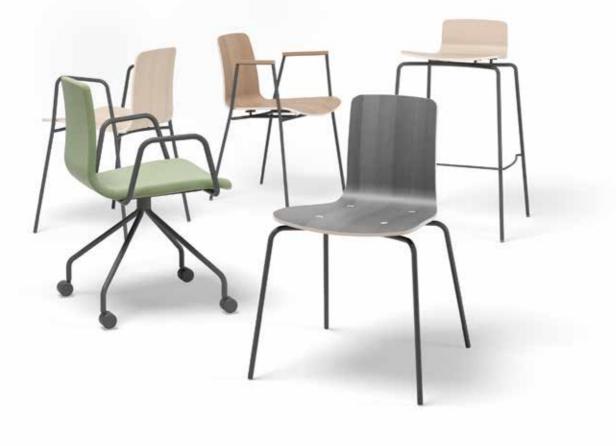

# FRANCESCA

The Francesca adopts an integrated foaming process with its backrest slightly curving inwards to provide a relaxing support for the back, and its armrest folded outward to fit the curve of the human hand for an added sitting experience. It comes in a series of high back & low back leisure chairs, suitable for rest & relax spaces or office settings.

# EDOARDO

Inspired by science fiction alien films, the Edoardo is out-of-this-world visually and functionally. The unfolding of the foot stand has this piece stand out from other leisure chairs. Given special attention to ergonomics, the chair ensures a spectacular user-experience. Available in a wide range of fabric colours to better suit the colour theme of your environment.

# SESSA

Texture and functionality are the cornerstones of the Sessa family. Its chairs, armchairs and stools are designed to invoke the texture of the shell by technique of embossing. Every line around the chair is carefully adjusted, numerous times, to better fit the curve of a human's back.

#### $\Box$ Ηİ.

EXECUTIVE CHAIR

Whether you are working at your desk, in a conference room, or at a home office, the Chieti office chair provides the support you need to stay productive and focused. Designed with a focus on ergonomic principles, it features adjustable lumbar support and a standard tilt-lock mechanism that allows for proper posture that fits your needs.

# CAMILLA

Find comfort and elegance in the origami inspired chair, the Camilla.

Its combined multiple cuts and folds give its seat surface a threedimensional effect, a perfect piece for any workspace environment.