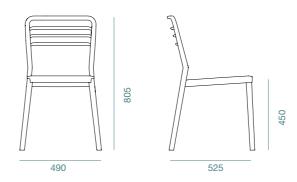

## 120

Polypropylene and mild steel combine to present modern sophistication, pure lines and a sturdy, stackable chair in ultra-fresh colours. The 120 chair was inspired by a triangle's inherent strength. Look for the chair's unique feature of three 120° angles, adjacent to each other, forming the joint between the front leg and the chair seat.

The 120 Chair is also available in Ocean Plastic.

Sand PB-7

HANS THYGE & CO 2014

# **T-COLLECTION**

The combination of integrated arms, a comfortable waterfall seat and an elegant backrest with lumbar support singles out the T-chair as the right choice for prolonged periods of sitting. Light and stackable, with a special stacking bumper that prevents stacked chairs from sliding, the chair is constructed of polypropylene and aluminium or mild steel. Check out the various options available.

520

710

550

Onyx - OP3

Sand PB-7

HANS THYGE & CO 2017