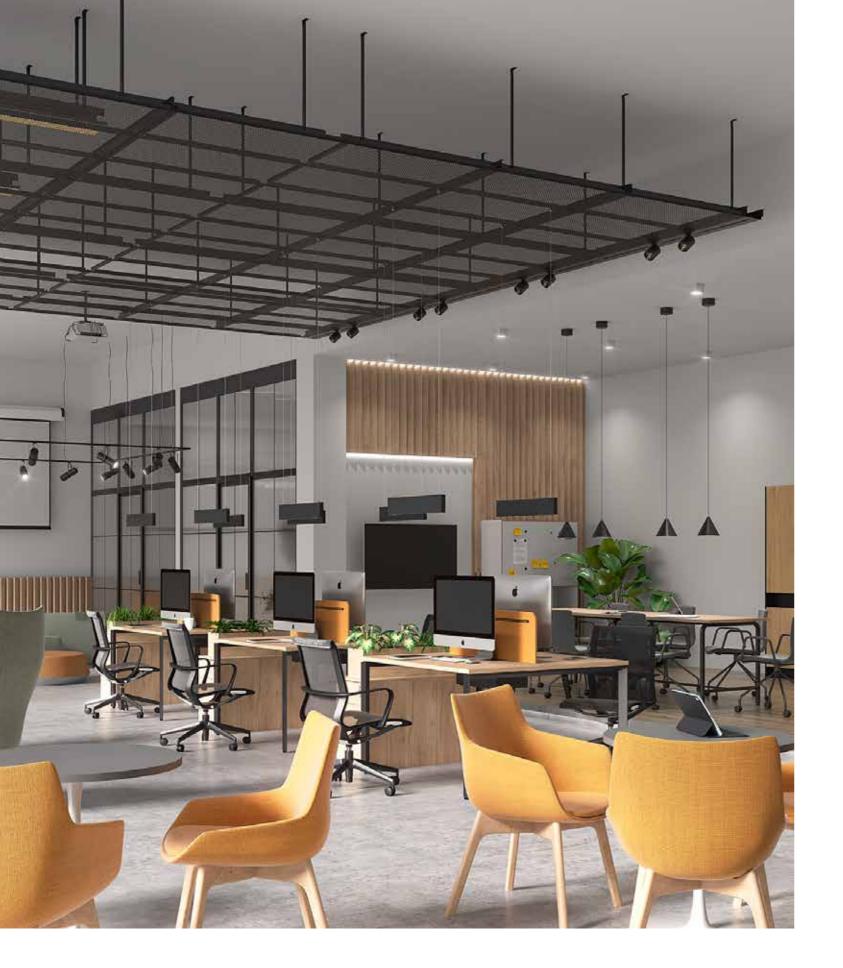

# COLLABORATION IS KEY

Collaboration areas are open, casual, but highly functional spaces where people convene to develop and bring ideas to fruition. Your employees will be able to get around the workspace without feeling suffocated or stuck in one place. It will facilitate the sharing of ideas and improve communication between team members.