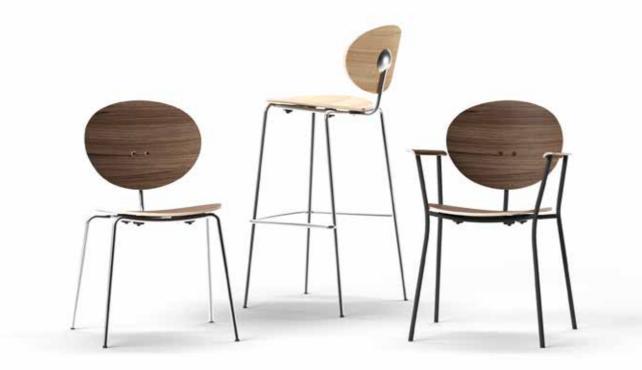

#### TRAINING CHAIR WITH TABLET

FINISHES

YH-1094-1

ENRIQUE MARTÍ ASSOCIATES 2016

CHAIR

530

Winner of Malaysia Good Design Award 2022

Category: Living Room & Bedroom Products This chair is an exercise in minimalism. Constructed of laminated plywood on a metal frame, the Ovni Chair is inspired by a simple geometric shape - the oval. The oval backrest is mirrored in the oval seat, both delicately curved to offer exceptional comfort. The Ovni is also available in reclaimed denim HPL.