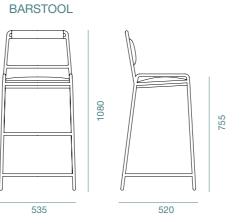

#### COUNTER STOOL

HANS THYGE & CO 2015

ZEAT

Out of the rich Scandinavian design traditions comes the Zeat Chair. Its charm lies in its utter simplicity. Zeat is minimalist in design, but still sports small details and refined curves that give the chair a distinct character. Made of mild steel, its lightness is one of its key strengths. Another is that there are different versions of the Zeat Arm Chair to cater to different moods and styles, especially in the workspace environment. Both stackable and non-stackable versions of Zeat are available.

CHAIR TRESTLE

BARSTOOL