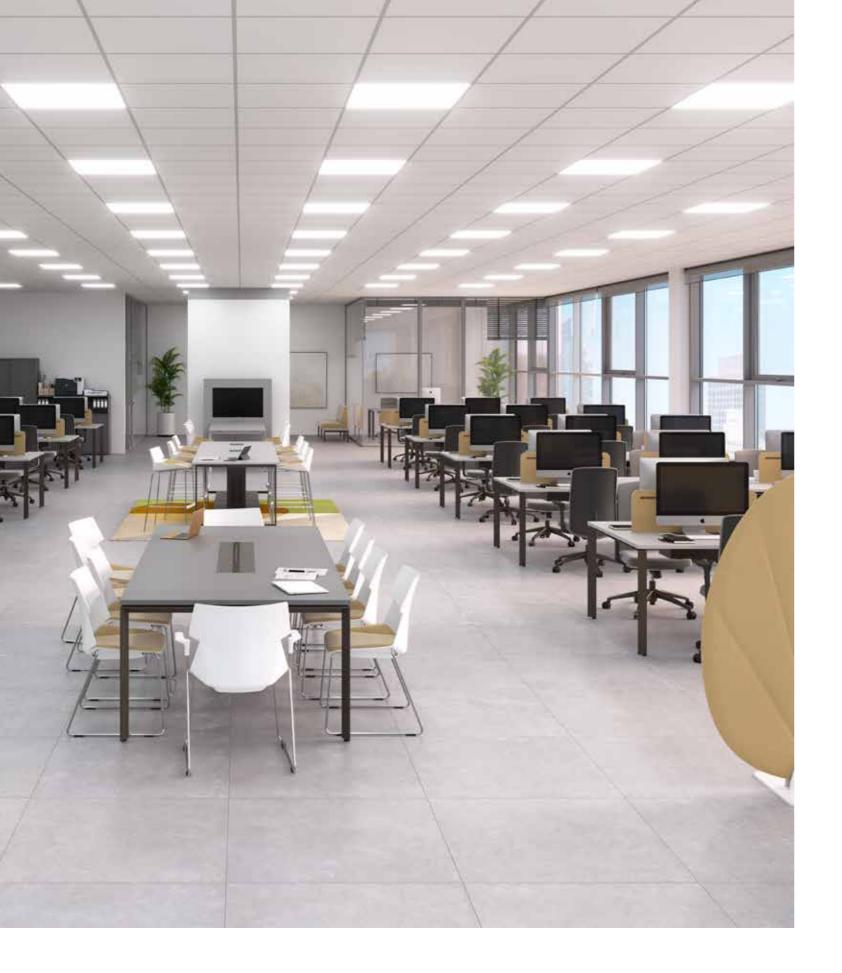

# VERSATILE, MOBILE, AND ABSOLUTELY AGILE

Experience a new, more dynamic working methodology, which favours a sustainable and people-centric way of working in versatile spaces. Mobile and agile furniture make it possible to construct a workspace that achieves flexibility and responds to an ever-increasing diversity of uses that create value and innovation through collaboration.

# ACTIVITY-BASED WORKSPACE

Give your employees the power to choose when and how they work. Activity-based Workspaces are equipped with different areas related to the various tasks done throughout the day, which might include sitting in common areas to connect with other teams, working in conference rooms to take virtual meetings, or using quiet spaces to focus.

# WORKSPACES MADE TO BE FLEXIBLE & PRODUCTIVE

Give your employees the power to choose when and how they work. Activity-based Workspaces are equipped with different areas related to the various tasks done throughout the day, which might include sitting in common areas to connect with other teams, working in conference rooms to take virtual meetings, or using quiet spaces to focus.

Collaboration areas are open, casual, but highly functional spaces where people convene to develop and bring ideas to fruition. Your employees will be able to get around the workspace without feeling suffocated or stuck in one place. It will facilitate the sharing of ideas and improve communication between team members.