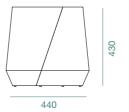

# LUIGI

Give your space a stylistic makeover with the Luigi. The pouf is designed to be fashionable, fun and exciting as it draws inspiration from vintage leather bags. Available in four sizes, each size is adaptable to different environments. Group them in sets of two or three or individually scatter them all over to add a touch of suave into your space.

### AR-BAG-PO-S

AR-BAG-PO-L

FINISHES

### AR-BAG-PO-M

### AR-BAG-PO-XL

WORK ANYWHERE 2023