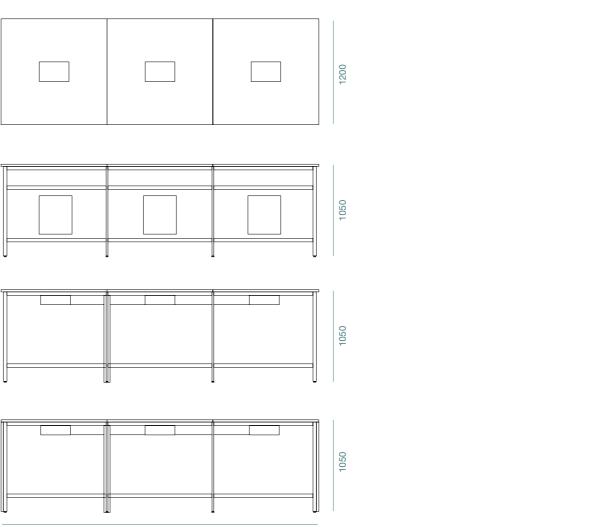

# BUSTO

### BUSTO 1 2 3 4 5 6 7 8

2600 - 3000 - 3200 - 3600

WORK ANYWHERE 2023

workspace.

This Gela design resonates with the Work Anywhere brand persona of being Flexible. This series is considerably lightweight making it easy to shift around to adapt to your convenience. Its minimalist design and grounded colours make it versatile for any setting. A must-have for your