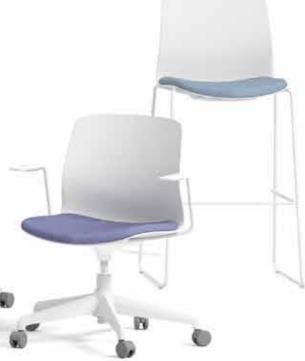

# EDOARDO

Inspired by science fiction alien films, the Edoardo is out-of-this-world visually and functionally. The unfolding of the foot stand has this piece stand out from other leisure chairs. Given special attention to ergonomics, the chair ensures a spectacular user-experience. Available in a wide range of fabric colours to better suit the colour theme of your environment.

#### AR-ET-CH-01

#### AR-ET-CH-03

### FINISHES

#### AR-ET-CH-012

535

525

WORK ANYWHERE 2023