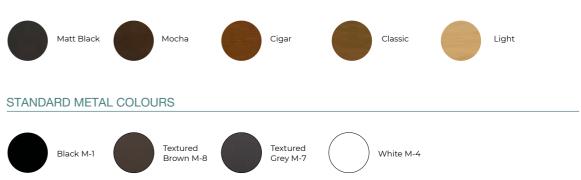

#### STANDARD WOOD COLOURS

STANDARD WOOD COLOURS

### STANDARD METAL COLOURS

Textured Brown M-8 Textured Grey M-7 Black M-1

### STANDARD WOOD COLOURS

### STANDARD WOOD COLOURS Mocha Matt Black Cigar STANDARD METAL COLOURS Textured Brown M-8 Textured Grey M-7 Black M-1

HANS THYGE & CO 2017

### STANDARD WOOD COLOURS

2

740

while the Lounge version has a metal mild steel frame.

860

ENRIQUE MARTÍ ASSOCIATES 2017

CAP

The Cap is a fun outdoor furniture item that serves two purposes. Sit on it as a stool, but turn it upside down and watch it transform into a flowerpot. Inspired by a bottle cap, it is made of recyclable LLDPE to make it a light and easily movable piece, and it comes in a range of colour options that make it ideal for events.