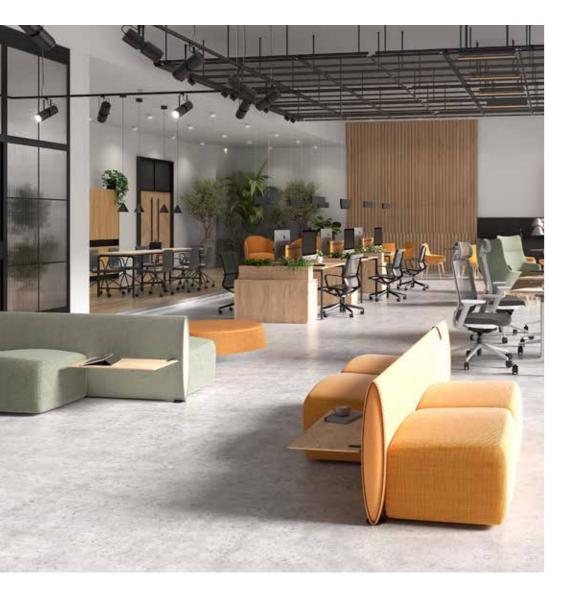

Collaboration areas are open, casual, but highly functional spaces where people convene to develop and bring ideas to fruition. Your employees will be able to get around the workspace without feeling suffocated or stuck in one place. It will facilitate the sharing of ideas and improve communication between team members.

# COLLABORATION IS KEY