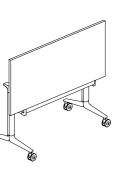

Ш

The versatile E-Zee is an all-purpose table that is quickly adaptable to fit your space and needs. This modern reinterpretation of a traditional folding table features an aluminium frame that is not only visually attractive and structurally durable, but also 90% recyclable. The tabletop can be folded upright for easy storage, and comes with lockable 360  $^{\circ}$ swivel wheel casters.

1200-1300-1400-1500-1800mm

WORK ANYWHERE 2023