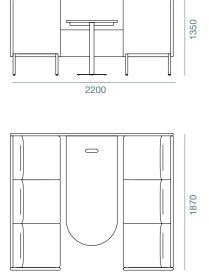

### AR-CIT-SO-05

WORK ANYWHERE 2023

SAN REMO

The San Remo is all about multifunctionality. With more than 20 bases, the system is perfected for high personalisation needs. It is great on its own as it is great with its modular pieces that you can combine or connect to each other. The San Remo is the right one for you if you need to keep your office spaces versatile.

2400

1800

AR-SAN-SO-09

#### AR-SAN-SO-19 / 20 / 21

2190

660

WORK ANYWHERE 2023