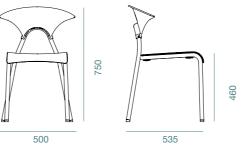

#### COUNTER STOOL

HANS THYGE & CO 2015

ZEAT

Out of the rich Scandinavian design traditions comes the Zeat Chair. Its charm lies in its utter simplicity. Zeat is minimalist in design, but still sports small details and refined curves that give the chair a distinct character. Made of mild steel, its lightness is one of its key strengths. Another is that there are different versions of the Zeat Arm Chair to cater to different moods and styles, especially in the workspace environment. Both stackable and non-stackable versions of Zeat are available.

CHAIR TRESTLE

BARSTOOL