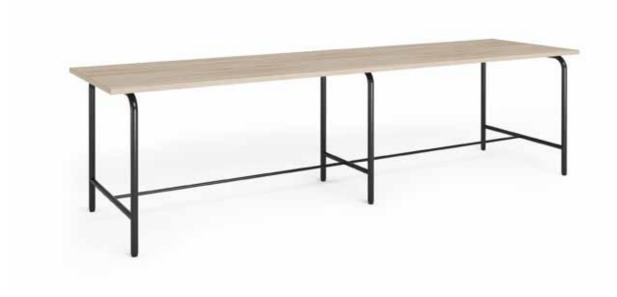

# BUSTO

### BUSTO 1 2 3 4 5 6 7 8

2600 - 3000 - 3200 - 3600

WORK ANYWHERE 2023

workspace.

This Gela design resonates with the Work Anywhere brand persona of being Flexible. This series is considerably lightweight making it easy to shift around to adapt to your convenience. Its minimalist design and grounded colours make it versatile for any setting. A must-have for your