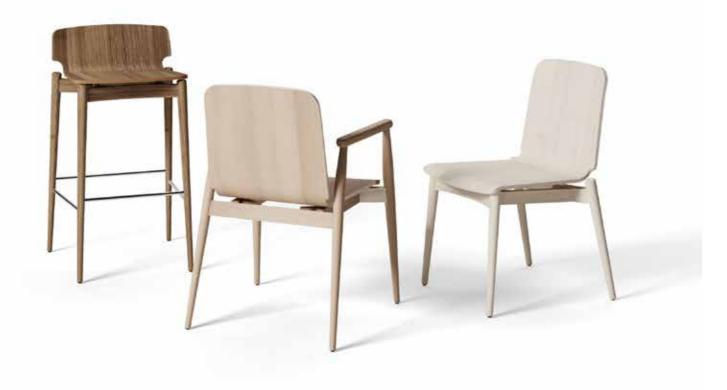

# SESSA

Texture and functionality are the cornerstones of the Sessa family. Its chairs, armchairs and stools are designed to invoke the texture of the shell by technique of embossing. Every line around the chair is carefully adjusted, numerous times, to better fit the curve of a human's back.

The Sessa chairs are available with arms and without arms. The lounge chairs are wide with thick cushioning, a perfect spot for a relaxation. Finally, its stools are made curvaceously to fit in bars, coffee houses or meeting areas.