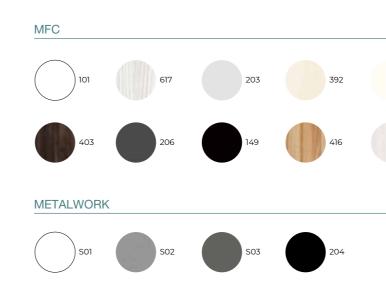

2150-2350-2550-2750

MFC 101 617 203 32 403 206 403 405 POWDER COATED STEEL Black White

#### FAMILY CABINETS

MFC 101 617 203 392 403 206 149 416 POWDER COATED STEEL Black White

WORK ANYWHERE 2023

#### SIDE OPENING UNITS

MFC 101 617 203 392 403 206 149 416 POWDER COATED STEEL Black White

WORK ANYWHERE 2023

## ARMADIO

In a modern office ,the Armadio personal storage is indispensable. These two variants of pedestal are practical and durable making it exceptionally must-have in your office.

 MFC

 101
 617
 203
 392

 403
 206
 149
 416

 POWDER COATED STEEL

Black

White

WORK ANYWHERE 2023