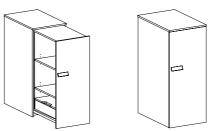

## MOBILETTO

Mobiletto is adaptable for small or huge office spaces.

The Mobiletto series has multiple configurations in its design choices

to fit the bill. Comes in an option of sliding door or swing door cabinet,

#### FAMILY CABINETS

MFC 101 617 203 392 403 206 149 416 POWDER COATED STEEL Black White

WORK ANYWHERE 2023