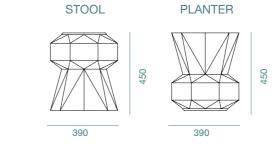

### STANDARD WOOD COLOURS

2

740

while the Lounge version has a metal mild steel frame.

860

ENRIQUE MARTÍ ASSOCIATES 2017

CAP

The Cap is a fun outdoor furniture item that serves two purposes. Sit on it as a stool, but turn it upside down and watch it transform into a flowerpot. Inspired by a bottle cap, it is made of recyclable LLDPE to make it a light and easily movable piece, and it comes in a range of colour options that make it ideal for events.