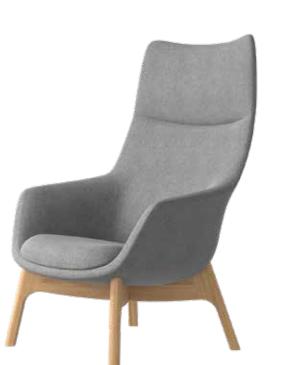

# EDOARDO

Inspired by science fiction alien films, the Edoardo is out-of-this-world visually and functionally. The unfolding of the foot stand has this piece stand out from other leisure chairs. Given special attention to ergonomics, the chair ensures a spectacular user-experience. Available in a wide range of fabric colours to better suit the colour theme of your environment.