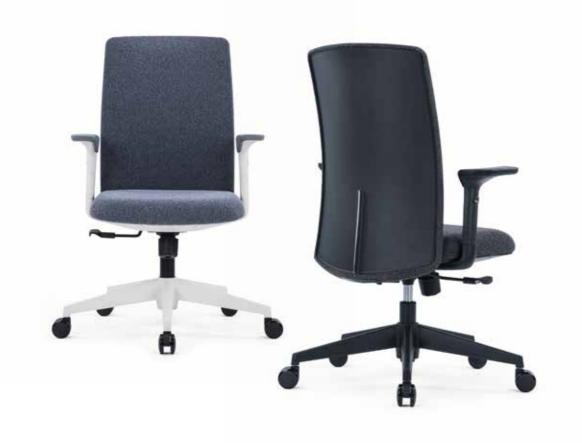

#### $\Box$ Ηİ.

EXECUTIVE CHAIR

Whether you are working at your desk, in a conference room, or at a home office, the Chieti office chair provides the support you need to stay productive and focused. Designed with a focus on ergonomic principles, it features adjustable lumbar support and a standard tilt-lock mechanism that allows for proper posture that fits your needs.