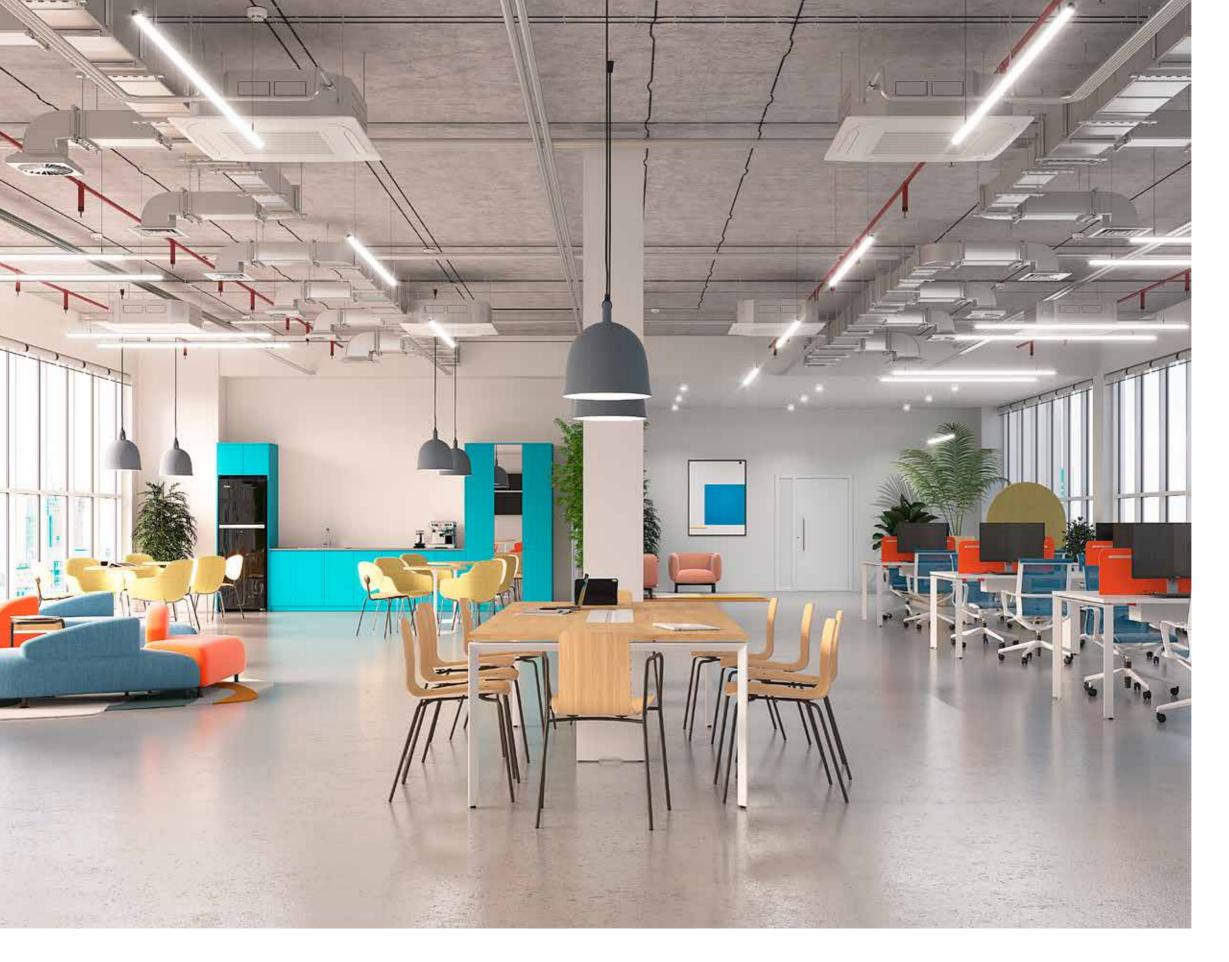

# WELCOMING NATURE INTO THE WORKSPACE

Return to our roots and bring nature into the workspace for the benefit of your employee's health and well-being. Known as Biophilic Design, studies have shown that adding greenery and exposure to natural light improve mood, energy, alertness, and productivity. In addition, offering access to outdoor spaces can improve creative thinking.

# THE NEW ERA OF HYBRID WORKING

When the world was hit with the COVID-19 pandemic, it changed our perceptions of working forever. In this new era of hybrid working, employees now have more flexibility to get work done when they're most productive, whether on-site at hot desks or from a remote location. With work-life balance, employees have better control of their work schedules and personal lives.