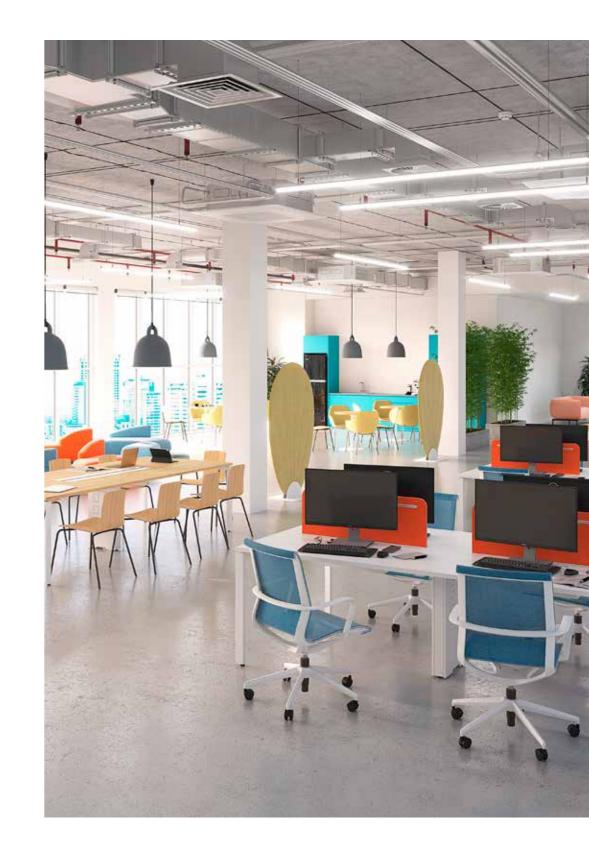

# ACTIVITY-BASED WORKSPACE

Give your employees the power to choose when and how they work. Activity-based Workspaces are equipped with different areas related to the various tasks done throughout the day, which might include sitting in common areas to connect with other teams, working in conference rooms to take virtual meetings, or using quiet spaces to focus.

# WORKSPACES MADE TO BE FLEXIBLE & PRODUCTIVE

Give your employees the power to choose when and how they work. Activity-based Workspaces are equipped with different areas related to the various tasks done throughout the day, which might include sitting in common areas to connect with other teams, working in conference rooms to take virtual meetings, or using quiet spaces to focus.