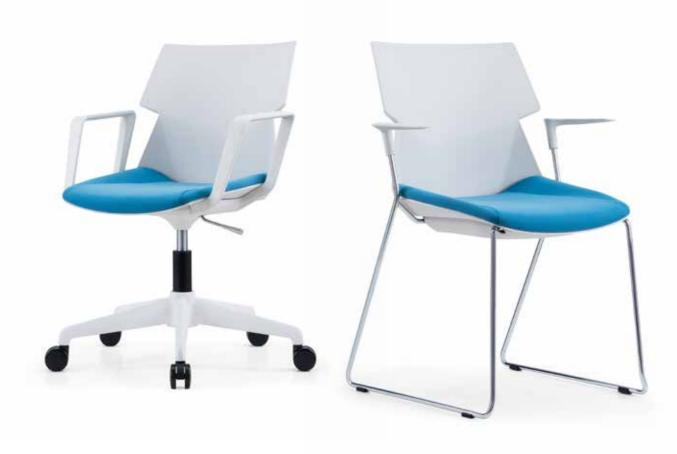

#### $\Box$ Ηİ.

EXECUTIVE CHAIR

Whether you are working at your desk, in a conference room, or at a home office, the Chieti office chair provides the support you need to stay productive and focused. Designed with a focus on ergonomic principles, it features adjustable lumbar support and a standard tilt-lock mechanism that allows for proper posture that fits your needs.