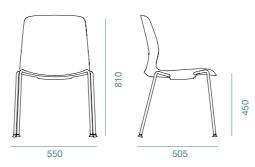

# FRANCESCA

The Francesca adopts an integrated foaming process with its backrest slightly curving inwards to provide a relaxing support for the back, and its armrest folded outward to fit the curve of the human hand for an added sitting experience. It comes in a series of high back & low back leisure chairs, suitable for rest & relax spaces or office settings.

### AR-FLY-CH-02

785

FINISHES

#### AR-FLY-CH-05

AR-FLY-CH-04

AR-FLY-CH-06

WORK ANYWHERE 2023