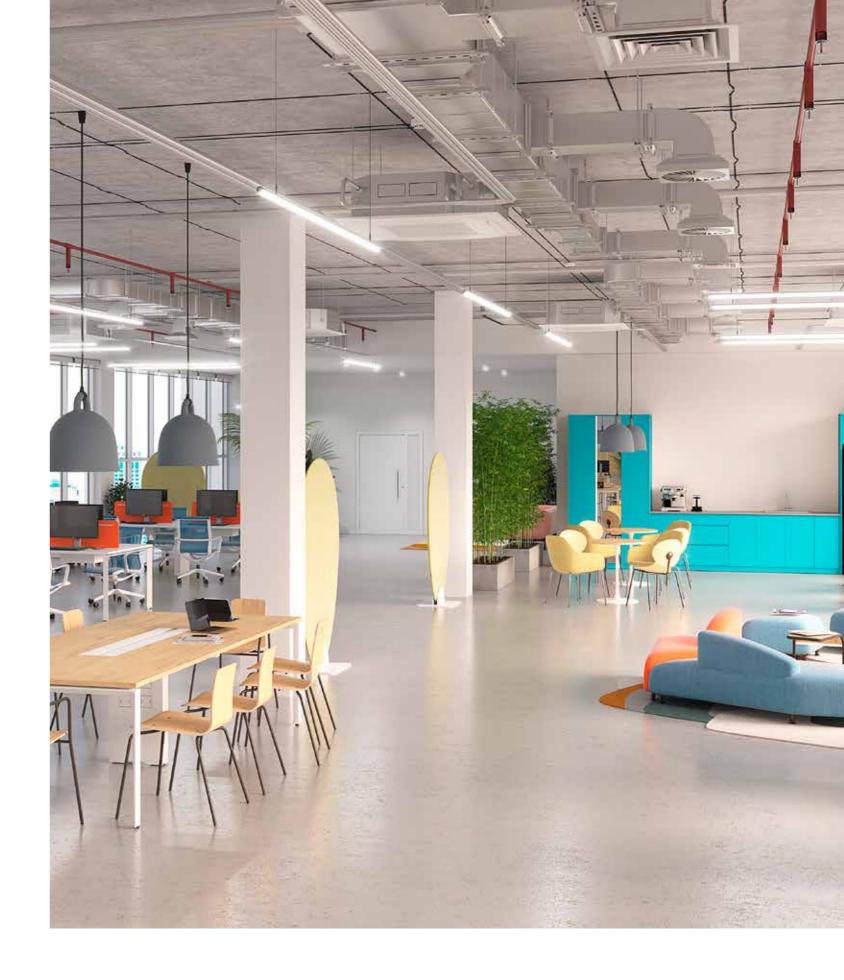

# WELCOMING NATURE INTO THE WORKSPACE

Return to our roots and bring nature into the workspace for the benefit of your employee's health and well-being. Known as Biophilic Design, studies have shown that adding greenery and exposure to natural light improve mood, energy, alertness, and productivity. In addition, offering access to outdoor spaces can improve creative thinking.

# REGAIN YOUR INNER FOCUS

There are times during the workday where one needs to sit down and focus on their tasks at hand. The Focus Area, another example of an Activity-based Workspace element, with ergonomic seating solutions and workstations, is perfect for efficient and productive working.