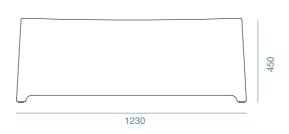

# RUMBLE

BENCH

STOOL

The Rumble Series has an element of fun about it. Manufactured using the rotational moulding process, the hardy bench and stool are highly suitable for heavy-duty indoor and outdoor use. Bright vibrant colours and rounded edges make this series an ideal furniture solution in workspace settings.

LLDPE STANDARD COLOURS

|     | ~ |
|-----|---|
| 390 |   |

Cement R-20

ATTRIBUTE DESIGN 2009

Winner of Malaysia Good Design Award 2013

Category: Pendingv The Obie Armchair and love seat were designed to be used in the indoor and outdoor scenes, both in the home as well as in commercial areas. The material used is polyethylene or LLDPE, which is UV protected and impervious to fluids. The seamless construction makes the product ideal for the outdoors. In addition, the strength and cleanability of the product is ideal to withstand the rigors of the exposure to the elements.