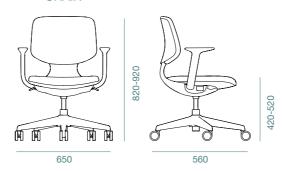

#### $\Box$ Ηİ.

EXECUTIVE CHAIR

Whether you are working at your desk, in a conference room, or at a home office, the Chieti office chair provides the support you need to stay productive and focused. Designed with a focus on ergonomic principles, it features adjustable lumbar support and a standard tilt-lock mechanism that allows for proper posture that fits your needs.