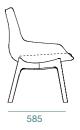

# PINNA

Simple Nordic designs describe the Pinna series of chairs. Sit snugly within the cosy confines of the Pinna Chair, surrounded by upholstered sides, backrest and an integrated cushion. The fine, tapered legs of solid beech wood highlight the chair's elegance. Pinna is an easy-fit with any restaurant decor, whether modern, vintage, hi-tech, romantic or country. Or sink into the great comfort of the Lounge Chair version. The more informal tone of the Lounge Chair version makes it just the thing to have in meeting rooms as well as hotel lobbies and rooms.

### STANDARD WOOD COLOURS Mocha Matt Black Cigar STANDARD METAL COLOURS Textured Brown M-8 Textured Grey M-7 Black M-1

HANS THYGE & CO 2017