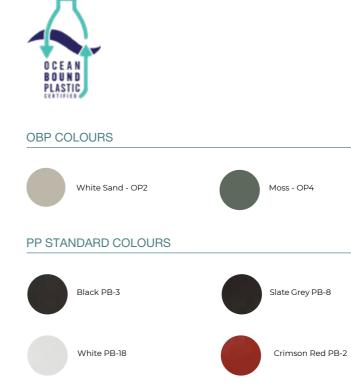

# OUVRE

Winner of Malaysia Good Design Award 2013

Category: Pending

Inspired by the American Midwest style and Shaker craftmanship, the Louvre chair is a lightweight chair with an open backrest. It reinterprets the design of traditional wooden chairs and utilises the quality of modern plastic injection moulding technology. It is a no nonsense design that is enjoyable and familiar to the user, and at the same time, modern and fun.

The Louvre Chair is stackable and can be used indoors and outdoors.

The Louvre Chair is also available in Ocean Plastic.

### OCEAN BOUND Plastic OBP COLOURS Moss - OP4 White Sand - OP2 PP STANDARD COLOURS Black PB-3 Slate Grey PB-8 White PB-18 Crimson Red PB-2