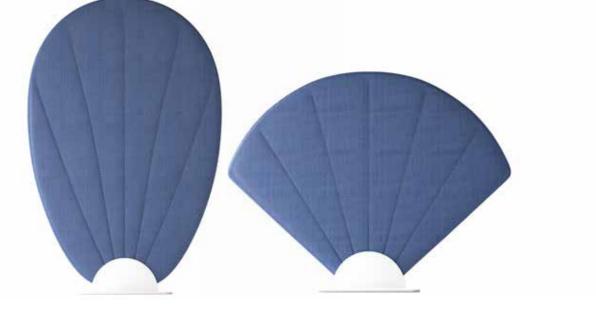

## FEDERICO

The Federico series is a modular space divider that adds a touch of oriental elegance to your office. This privacy screen is built from an upholstered steel plate with deep groove lines to imitate the folded shape of a Chinese handheld fan. Choose from three variations of designs to personalise your workspace with this functional piece of art.

PRIVACY SCREEN