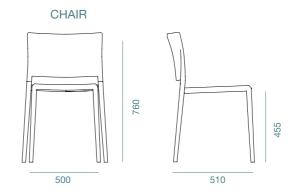

, no matter where you place it. Made fully of polypropylene, it ensures that the chair is long lasting, durable, and easily maintained. The Sponge is stackable which allows you to save space and comes in a variety of colours that you can choose from to suit your taste or the theme of your business. The Sponge chair is also available in Ocean Plastic.







### PP STANDARD COLOURS





KIAN 2014

## 120

Polypropylene and mild steel combine to present modern sophistication, pure lines and a sturdy, stackable chair in ultra-fresh colours. The 120 chair was inspired by a triangle's inherent strength. Look for the chair's unique feature of three 120° angles, adjacent to each other, forming the joint between the front leg and the chair seat.

The 120 Chair is also available in Ocean Plastic.









Sand PB-7

HANS THYGE & CO 2014

# **T-COLLECTION**

The combination of integrated arms, a comfortable waterfall seat and an elegant backrest with lumbar support singles out the T-chair as the right choice for prolonged periods of sitting. Light and stackable, with a special stacking bumper that prevents stacked chairs from sliding, the chair is constructed of polypropylene and aluminium or mild steel. Check out the various options available.







520





710

550







Onyx - OP3

Sand PB-7

HANS THYGE & CO 2017

# PINNA

Simple Nordic designs describe the Pinna series of chairs. Sit snugly within the cosy confines of the Pinna Chair, surrounded by upholstered sides, backrest and an integrated cushion. The fine, tapered legs of solid beech wood highlight the chair's elegance.