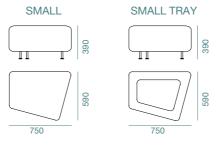

# MOSAICO

Every public space has its own constraints and needs. The modular Mosaico collection admirably meets those needs with its attractive and versatile design. Have fun pairing, joining and positioning variously shaped and sized sofas, backrests, small trays/writing table, colours and textures. The possible combinations of just a few pieces of furniture seem almost limitless. The Mosaico collection is a natural choice for the public spaces within a workspace.

MEDIUM ARMREST

390

1200 MEDIUM BACKREST 11

1200

11

LARGE TRAY

50