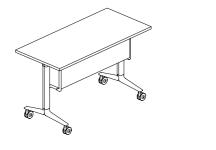

Ш

The versatile E-Zee is an all-purpose table that is quickly adaptable to fit your space and needs. This modern reinterpretation of a traditional folding table features an aluminium frame that is not only visually attractive and structurally durable, but also 90% recyclable. The tabletop can be folded upright for easy storage, and comes with lockable 360  $^{\circ}$ swivel wheel casters.

1200-1300-1400-1500-1800mm

WORK ANYWHERE 2023