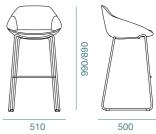

# SESSA

Texture and functionality are the cornerstones of the Sessa family. Its chairs, armchairs and stools are designed to invoke the texture of the shell by technique of embossing. Every line around the chair is carefully adjusted, numerous times, to better fit the curve of a human's back.

The Sessa chairs are available with arms and without arms. The lounge chairs are wide with thick cushioning, a perfect spot for a relaxation. Finally, its stools are made curvaceously to fit in bars, coffee houses or meeting areas.