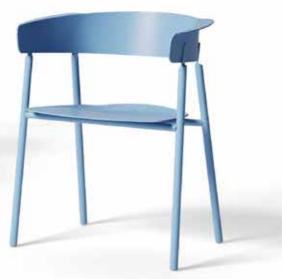

# FRANCESCA

The Francesca adopts an integrated foaming process with its backrest slightly curving inwards to provide a relaxing support for the back, and its armrest folded outward to fit the curve of the human hand for an added sitting experience. It comes in a series of high back & low back leisure chairs, suitable for rest & relax spaces or office settings.