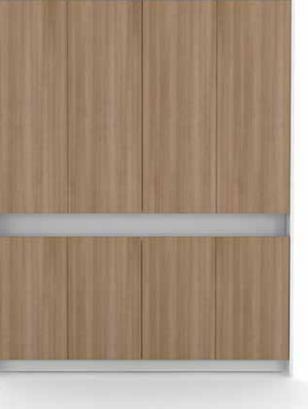

## ASTRATTO

#### SIDE OPENING UNITS

MFC 101 617 203 392 403 206 149 416 POWDER COATED STEEL Black White

WORK ANYWHERE 2023