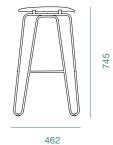

#### COUNTER STOOL

HANS THYGE & CO 2015

ZEAT

Out of the rich Scandinavian design traditions comes the Zeat Chair. Its charm lies in its utter simplicity. Zeat is minimalist in design, but still sports small details and refined curves that give the chair a distinct character. Made of mild steel, its lightness is one of its key strengths. Another is that there are different versions of the Zeat Arm Chair to cater to different moods and styles, especially in the workspace environment. Both stackable and non-stackable versions of Zeat are available.

CHAIR TRESTLE

BARSTOOL