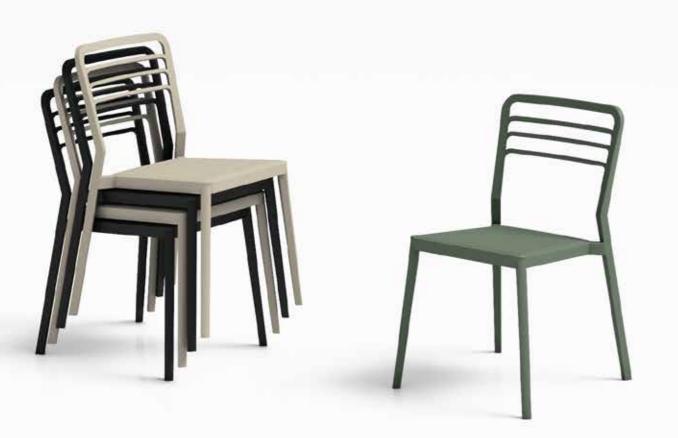

## 120

Polypropylene and mild steel combine to present modern sophistication, pure lines and a sturdy, stackable chair in ultra-fresh colours. The 120 chair was inspired by a triangle's inherent strength. Look for the chair's unique feature of three 120° angles, adjacent to each other, forming the joint between the front leg and the chair seat.

The 120 Chair is also available in Ocean Plastic.

Sand PB-7

HANS THYGE & CO 2014