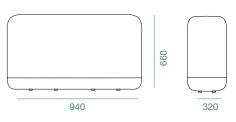

# MILANO

Versatility within Order is the zest of what the Milano series provides. The sofa system consists of four parts: seat, armrest, back and pouf, which you may experiment with a variety of combinations to best suit your space. No matter the combination, the series is designed to accentuate order and neatness, so no holds barred.

AR-CIT-SO-02

AR-CIT-SO-06

### AR-CIT-SO-05

WORK ANYWHERE 2023

SAN REMO

The San Remo is all about multifunctionality. With more than 20 bases, the system is perfected for high personalisation needs. It is great on its own as it is great with its modular pieces that you can combine or connect to each other. The San Remo is the right one for you if you need to keep your office spaces versatile.