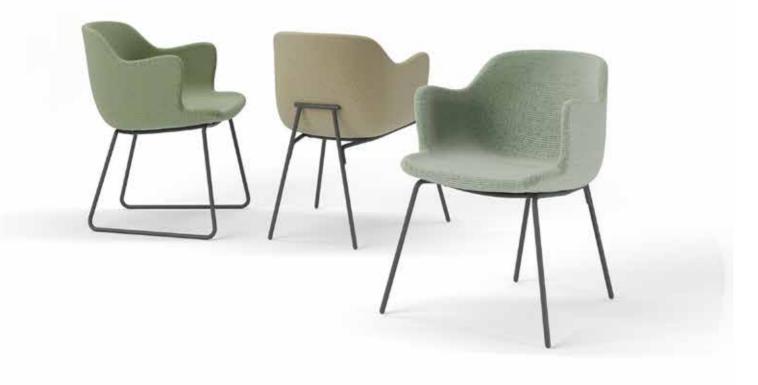

### LOUNGE CHAIR SLED

White M-4

ENRIQUE MARTÍ ASSOCIATES 2019

Bebo was conceived from the perceptive intuition of trends to come. The use of a moulded foam seat for superb comfort is an essential feature. Bebo is an expression of rounded, sensual and feministic flair that evokes the feeling of dynamism. Bebo takes its inspiration from the designs of the fifties and sixties, eras that are slowly making a trendy comeback.