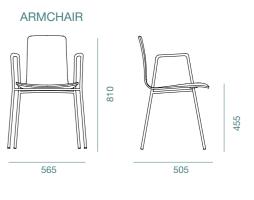

al backrest is mirrored in the oval seat, both delicately curved to offer exceptional comfort. The Ovni is also available in reclaimed denim HPL.



490





#### ARMCHAIR





#### COUNTER STOOL





HANS THYGE & CO 2015

ZEAT

Out of the rich Scandinavian design traditions comes the Zeat Chair. Its charm lies in its utter simplicity. Zeat is minimalist in design, but still sports small details and refined curves that give the chair a distinct character. Made of mild steel, its lightness is one of its key strengths. Another is that there are different versions of the Zeat Arm Chair to cater to different moods and styles, especially in the workspace environment. Both stackable and non-stackable versions of Zeat are available.



CHAIR TRESTLE



BARSTOOL





#### STANDARD WOOD COLOURS





#### ARMCHAIR TRESTLE WITH WHEELS





ENRIQUE MARTÍ ASSOCIATES 2019

# FLOAT







Winner of Malaysia Good Design Award 2022

Category: Living Room & Bedroom Products As its name suggests, the Float inventively uses a slender steel frame to give off the illusion that the seat and backrest are freely 'floating'. By delicately weaving this minimalistic look with a traditional Scandinavian esign, the Float achieves its goal of being an all-purpose contract chair that will give any setting a coherent look.



#### STANDARD WOOD COLOURS







#### STOOL





### LOW STOOL



ENRIQUE MARTÍ ASSOCIATES 2020

### BBY В

There's a certain kind of attraction in simplicity, and the Bobby brings it out to the fullest. Made from a single piece of plywood, the rounded shape of the backrest gives thi