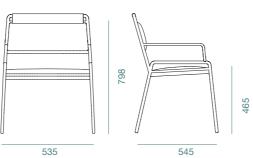

#### G CHAIR

I CHAIR

450

625

WORK ANYWHERE 2023

The ALBA multi-purpose chair is designed to provide versatility, and the reclining back provides more comfort. With today's changing working methods, more and more time is spent away from traditional desks, so the role of multifunctional seats becomes more and more important.

#### TRAINING CHAIR WITH TABLET

FINISHES

YH-1094-1

ENRIQUE MARTÍ ASSOCIATES 2016

CHAIR

530

Winner of Malaysia Good Design Award 2022

Category: Living Room & Bedroom Products This chair is an exercise in minimalism. Constructed of laminated plywood on a metal frame, the Ovni Chair is inspired by a simple geometric shape - the oval. The oval backrest is mirrored in the oval seat, both delicately curved to offer exceptional comfort. The Ovni is also available in reclaimed denim HPL.

490