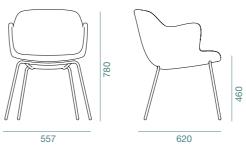

### LOUNGE CHAIR SLED

White M-4

ENRIQUE MARTÍ ASSOCIATES 2019

Bebo was conceived from the perceptive intuition of trends to come. The use of a moulded foam seat for superb comfort is an essential feature. Bebo is an expression of rounded, sensual and feministic flair that evokes the feeling of dynamism. Bebo takes its inspiration from the designs of the fifties and sixties, eras that are slowly making a trendy comeback.