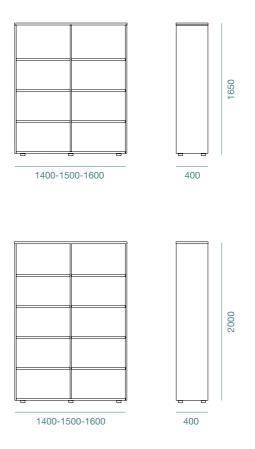

## SCAFFALI

With the rise of digital technology, the number of paper-based documents and files in the office has not decreased. Get the Scaffali as an additional storage solution to improve organisation and reduce the clutter at your desks. This open-shelving unit has 18 variations of wood finishing to choose from and is customisable up to 5 tiers.

20

WORK ANYWHERE 2023