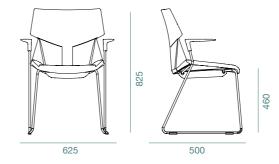

#### TRAINING CHAIR WITH TABLET

FINISHES

YH-1094-1

ENRIQUE MARTÍ ASSOCIATES 2016

CHAIR

530

Winner of Malaysia Good Design Award 2022

Category: Living Room & Bedroom Products This chair is an exercise in minimalism. Constructed of laminated plywood on a metal frame, the Ovni Chair is inspired by a simple geometric shape - the oval. The oval backrest is mirrored in the oval seat, both delicately curved to offer exceptional comfort. The Ovni is also available in reclaimed denim HPL.