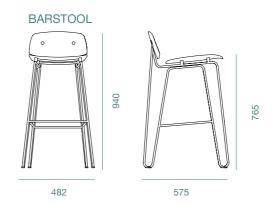

# SESSA

Texture and functionality are the cornerstones of the Sessa family. Its chairs, armchairs and stools are designed to invoke the texture of the shell by technique of embossing. Every line around the chair is carefully adjusted, numerous times, to better fit the curve of a human's back.

The Sessa chairs are available with arms and without arms. The lounge chairs are wide with thick cushioning, a perfect spot for a relaxation. Finally, its stools are made curvaceously to fit in bars, coffee houses or meeting areas.