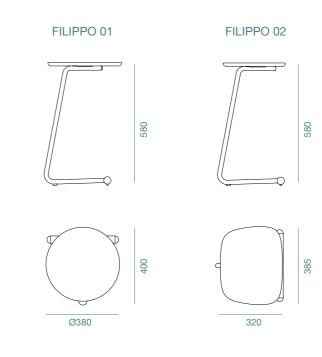

## FILIPPO

The Filippo is a great choice if you are looking for a lightweight side table to complement your leisure areas. It stands at a comfortable height, making it perfect for when you are and enjoying a cup of your favourite tea or coffee. Filippo's minimalist style ensures it will blend well with any decor. Available in two styles of table tops supported by seamless steel tubes.

### FINISHES

WORK ANYWHERE 2023