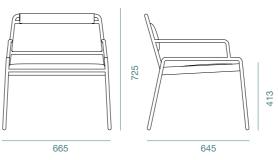

#### G CHAIR

I CHAIR

450

625

WORK ANYWHERE 2023

The ALBA multi-purpose chair is designed to provide versatility, and the reclining back provides more comfort. With today's changing working methods, more and more time is spent away from traditional desks, so the role of multifunctional seats becomes more and more important.

#### TRAINING CHAIR WITH TABLET

FINISHES

YH-1094-1

ENRIQUE MARTÍ ASSOCIATES 2016

CHAIR

530

Winner of Malaysia Good Design Award 2022

Category: Living Room & Bedroom Products This chair is an exercise in minimalism. Constructed of laminated plywood on a metal frame, the Ovni Chair is inspired by a simple geometric shape - the oval. The oval backrest is mirrored in the oval seat, both delicately curved to offer exceptional comfort. The Ovni is also available in reclaimed denim HPL.