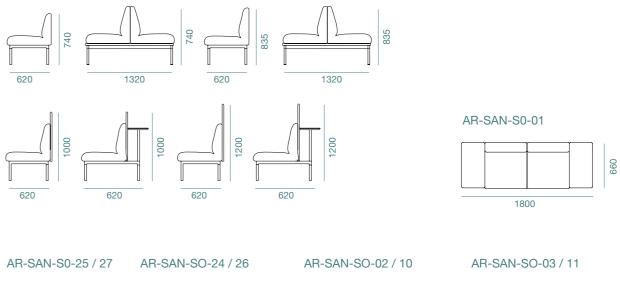

### AR-CIT-SO-05

WORK ANYWHERE 2023

SAN REMO

The San Remo is all about multifunctionality. With more than 20 bases, the system is perfected for high personalisation needs. It is great on its own as it is great with its modular pieces that you can combine or connect to each other. The San Remo is the right one for you if you need to keep your office spaces versatile.

2400

1800

AR-SAN-SO-09

#### AR-SAN-SO-19 / 20 / 21

2190

660

WORK ANYWHERE 2023