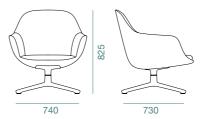

#### G CHAIR

I CHAIR

450

625

WORK ANYWHERE 2023

The ALBA multi-purpose chair is designed to provide versatility, and the reclining back provides more comfort. With today's changing working methods, more and more time is spent away from traditional desks, so the role of multifunctional seats becomes more and more important.

#### TRAINING CHAIR WITH TABLET

FINISHES

YH-1094-1

ENRIQUE MARTÍ ASSOCIATES 2016

CHAIR

530

Winner of Malaysia Good Design Award 2022

Category: Living Room & Bedroom Products This chair is an exercise in minimalism. Constructed of laminated plywood on a metal frame, the Ovni Chair is inspired by a simple geometric shape - the oval. The oval backrest is mirrored in the oval seat, both delicately curved to offer exceptional comfort. The Ovni is also available in reclaimed denim HPL.