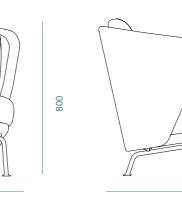

# EDOARDO

Inspired by science fiction alien films, the Edoardo is out-of-this-world visually and functionally. The unfolding of the foot stand has this piece stand out from other leisure chairs. Given special attention to ergonomics, the chair ensures a spectacular user-experience. Available in a wide range of fabric colours to better suit the colour theme of your environment.

#### AR-ET-CH-01

#### AR-ET-CH-03

### FINISHES

#### AR-ET-CH-012

535

525

WORK ANYWHERE 2023