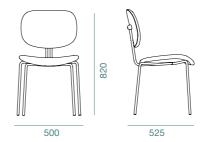

#### $\Box$ Ηİ.

EXECUTIVE CHAIR

Whether you are working at your desk, in a conference room, or at a home office, the Chieti office chair provides the support you need to stay productive and focused. Designed with a focus on ergonomic principles, it features adjustable lumbar support and a standard tilt-lock mechanism that allows for proper posture that fits your needs.