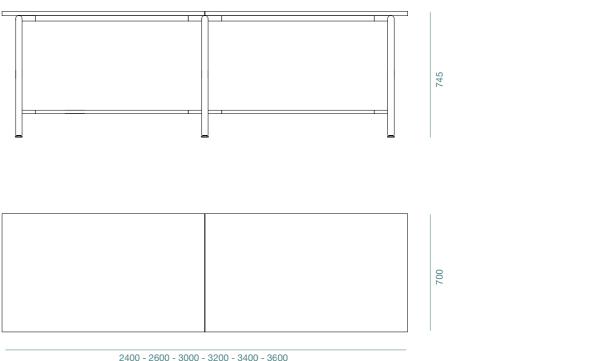

# BUSTO

### BUSTO 1 2 3 4 5 6 7 8

2600 - 3000 - 3200 - 3600

WORK ANYWHERE 2023

workspace.

This Gela design resonates with the Work Anywhere brand persona of being Flexible. This series is considerably lightweight making it easy to shift around to adapt to your convenience. Its minimalist design and grounded colours make it versatile for any setting. A must-have for your