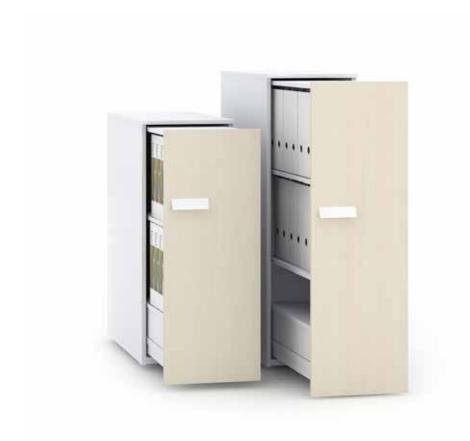

## MOBILETTO

Mobiletto is adaptable for small or huge office spaces.

The Mobiletto series has multiple configurations in its design choices

to fit the bill. Comes in an option of sliding door or swing door cabinet,

#### FAMILY CABINETS

MFC 101 617 203 392 403 206 149 416 POWDER COATED STEEL Black White

WORK ANYWHERE 2023