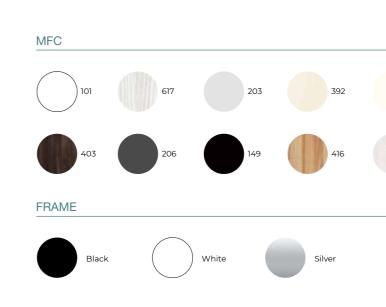

2150-2350-2550-2750

MFC 101 617 203 32 403 206 403 405 POWDER COATED STEEL Black White

#### FAMILY CABINETS

MFC 101 617 203 392 403 206 149 416 POWDER COATED STEEL Black White

WORK ANYWHERE 2023

#### SIDE OPENING UNITS

MFC 101 617 203 392 403 206 149 416 POWDER COATED STEEL Black White

WORK ANYWHERE 2023

## ARMADIO

In a modern office ,the Armadio personal storage is indispensable. These two variants of pedestal are practical and durable making it exceptionally must-have in your office.

 MFC

 101
 617
 203
 392

 403
 206
 149
 416

 POWDER COATED STEEL

Black

White

WORK ANYWHERE 2023