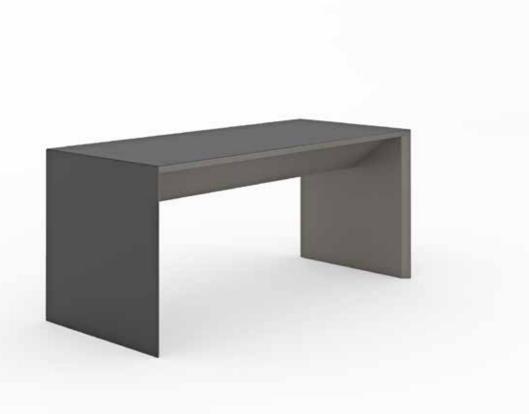

# ARPINO

Practical and simple, the Arpino goes well with your minimalist-style workplace. It has ample space to place your documents and laptops during a group discussion or simply as a hot-desking area for people on-the-go.