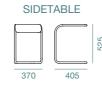

## FILIPPO

The Filippo is a great choice if you are looking for a lightweight side table to complement your leisure areas. It stands at a comfortable height, making it perfect for when you are and enjoying a cup of your favourite tea or coffee. Filippo's minimalist style ensures it will blend well with any decor. Available in two styles of table tops supported by seamless steel tubes.

### FINISHES

WORK ANYWHERE 2023