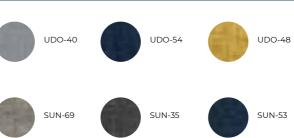

# BALENA & AMARETTO

When you rest on the Balena, you are essentially resting on the makeup of a whale. The upturned ends of the cushion resemble the whale's smooth curved body, and the sitting surface is adorned with a modern take on the whale's belly stripes. More than that, its cushion is embossed with fabric that gives users a nice stroking experience. Apart from inspiration, the Balena also acts as an awareness-building piece, to bring to light the plight of these magnificent creatures. This piece is available in a wide range of colours.

The vibrant colour of macaroons, their delicate lightness and petite shape is what gave the idea for the Amaretto. The lightweight cushion comes with a unique zipper design, and it is removable for easy cleaning. The cushion is also sold separately, in case of damage. Another noteworthy feature is its double pipping design, which enhances the quality of the product. A great pick for common spaces or as an ornamental piece.

HY-5006

HY-5000

HY-5014

Modular seat system

ENRIQUE MARTÍ ASSOCIATES 2019