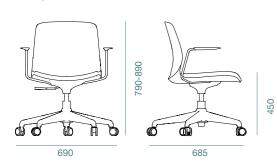

#### $\Box$ Ηİ.

EXECUTIVE CHAIR

Whether you are working at your desk, in a conference room, or at a home office, the Chieti office chair provides the support you need to stay productive and focused. Designed with a focus on ergonomic principles, it features adjustable lumbar support and a standard tilt-lock mechanism that allows for proper posture that fits your needs.