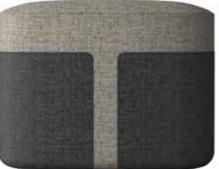

# LUIGI

Give your space a stylistic makeover with the Luigi. The pouf is designed to be fashionable, fun and exciting as it draws inspiration from vintage leather bags. Available in four sizes, each size is adaptable to different environments. Group them in sets of two or three or individually scatter them all over to add a touch of suave into your space.

### AR-BAG-PO-S

AR-BAG-PO-L

FINISHES

### AR-BAG-PO-M

### AR-BAG-PO-XL

WORK ANYWHERE 2023