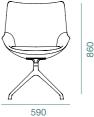

# GAJAH

Everything is big about this chair. Like its name implies, the Gajah Chair ('Gajah' means elephant), offers an invitingly deep seat and a generously wide back, complete with two wings that resemble an elephant's huge ears. This fully assembled chair sits on a solid beech wooden frame

### STANDARD WOOD COLOURS

2

740

while the Lounge version has a metal mild steel frame.

860

ENRIQUE MARTÍ ASSOCIATES 2017

CAP

The Cap is a fun outdoor furniture item that serves two purposes. Sit on it as a stool, but turn it upside down and watch it transform into a flowerpot. Inspired by a bottle cap, it is made of recyclable LLDPE to make it a light and easily movable piece, and it comes in a range of colour options that make it ideal for events.