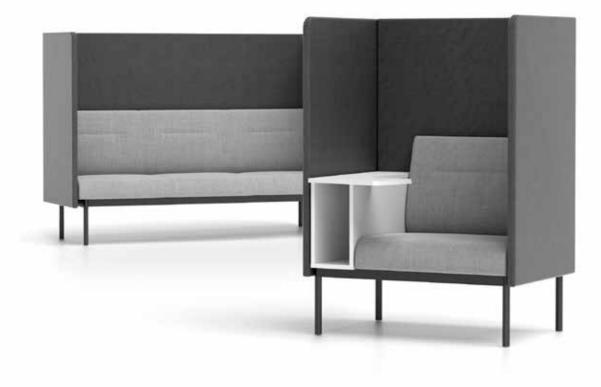

# SAN REMO HIGH

The San Remo Highback sofa takes its cue from the Santo Modular Sofa, with the addition of an enclosed soft bag screen and a writing board module. The sofa module is designed to give its users leisure, and with slight configuration, it transforms into a private-office. The San Remo Highback hopes to improve work efficiency within the workplace as its seats are excellent for temporary discussions and negotiations. The writing board comes in handy during brainstorming sessions. Available with an array of colours to best fit your workspace.