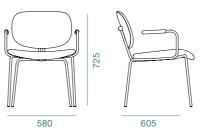

#### COUNTER STOOL

HANS THYGE & CO 2015

ZEAT

Out of the rich Scandinavian design traditions comes the Zeat Chair. Its charm lies in its utter simplicity. Zeat is minimalist in design, but still sports small details and refined curves that give the chair a distinct character. Made of mild steel, its lightness is one of its key strengths. Another is that there are different versions of the Zeat Arm Chair to cater to different moods and styles, especially in the workspace environment. Both stackable and non-stackable versions of Zeat are available.