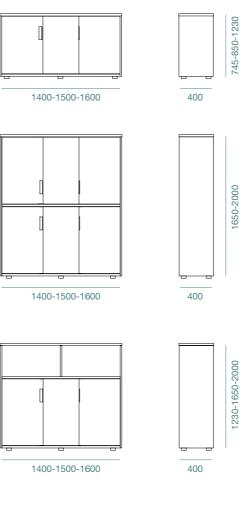

## MOBILETTO

Mobiletto is adaptable for small or huge office spaces.

The Mobiletto series has multiple configurations in its design choices

to fit the bill. Comes in an option of sliding door or swing door cabinet,

#### FAMILY CABINETS

MFC 101 617 203 392 403 206 149 416 POWDER COATED STEEL Black White

WORK ANYWHERE 2023

## ASTRATTO

#### SIDE OPENING UNITS

MFC 101 617 203 392 403 206 149 416 POWDER COATED STEEL Black White

WORK ANYWHERE 2023

## ARMADIO

In a modern office ,the Armadio personal storage is indispensable. These two variants of pedestal are practical and durable making it exceptionally must-have in your office.

 MFC

 101
 617
 203
 392

 403
 206
 149
 416

 POWDER COATED STEEL

Black

White

WORK ANYWHERE 2023