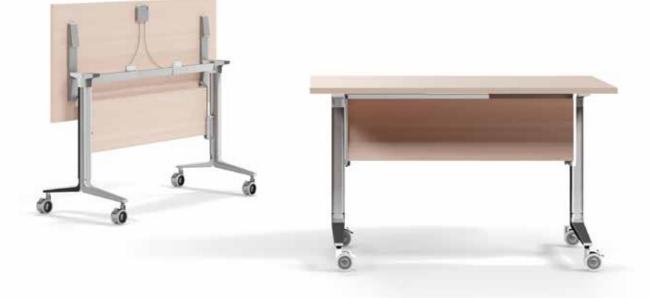

Ш

The versatile E-Zee is an all-purpose table that is quickly adaptable to fit your space and needs. This modern reinterpretation of a traditional folding table features an aluminium frame that is not only visually attractive and structurally durable, but also 90% recyclable. The tabletop can be folded upright for easy storage, and comes with lockable 360  $^{\circ}$ swivel wheel casters.

1200-1300-1400-1500-1800mm

WORK ANYWHERE 2023