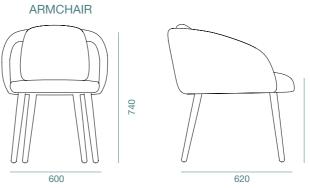

### ARMCHAIR

ENRIQUE MARTÍ ASSOCIATES 2018

# MALENA

ARMCHAIR

There is a down-to-earth feel about the Malena chair that gives it a timeless quality. This powder-coated fully aluminium chair is light, strong, durable and comfortable.

Its practical flavour, coupled with the distinctive industrial look and a range of fun colours, makes this chair the right pick for both indoor and outdoor environments, either by itself or as part of a collection.