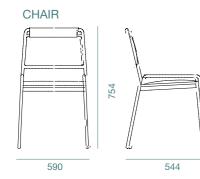

# LORENZO

Let the Lorenzo shift you into the high-gear with its steering wheel inspired design. The executive high chair and its 4D adjustable armrest, Class 3 gas lift and an all-round multifunctionality is made to have you feel in control, at ease and well-supported when you are taking on your daily tasks.

#### EXECUTIVE CHAIR

565

#### EXECUTIVE HIGH CHAIR

575

 FINISHES

 Image: Wight of the state of the st

YM99-25-1

HY-6838B

WORK ANYWHERE 2023