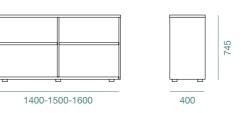

## MOBILETTO

Mobiletto is adaptable for small or huge office spaces.

The Mobiletto series has multiple configurations in its design choices

to fit the bill. Comes in an option of sliding door or swing door cabinet,

#### FAMILY CABINETS

MFC 101 617 203 392 403 206 149 416 POWDER COATED STEEL Black White

WORK ANYWHERE 2023