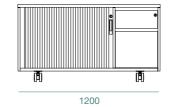

## CREDENZA

The Credenza adds a charming touch to any small office space. With space-saving design in mind, a tambour door made of slates and wheels are incorporated. As a result, a modular unit that rolls out of the way as you see fit. The Credenza is also available with a standard sliding door.