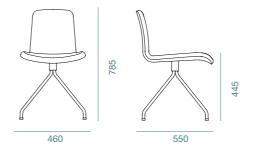

#### TRAINING CHAIR WITH TABLET

FINISHES

YH-1094-1

ENRIQUE MARTÍ ASSOCIATES 2016

CHAIR

530

Winner of Malaysia Good Design Award 2022

Category: Living Room & Bedroom Products This chair is an exercise in minimalism. Constructed of laminated plywood on a metal frame, the Ovni Chair is inspired by a simple geometric shape - the oval. The oval backrest is mirrored in the oval seat, both delicately curved to offer exceptional comfort. The Ovni is also available in reclaimed denim HPL.