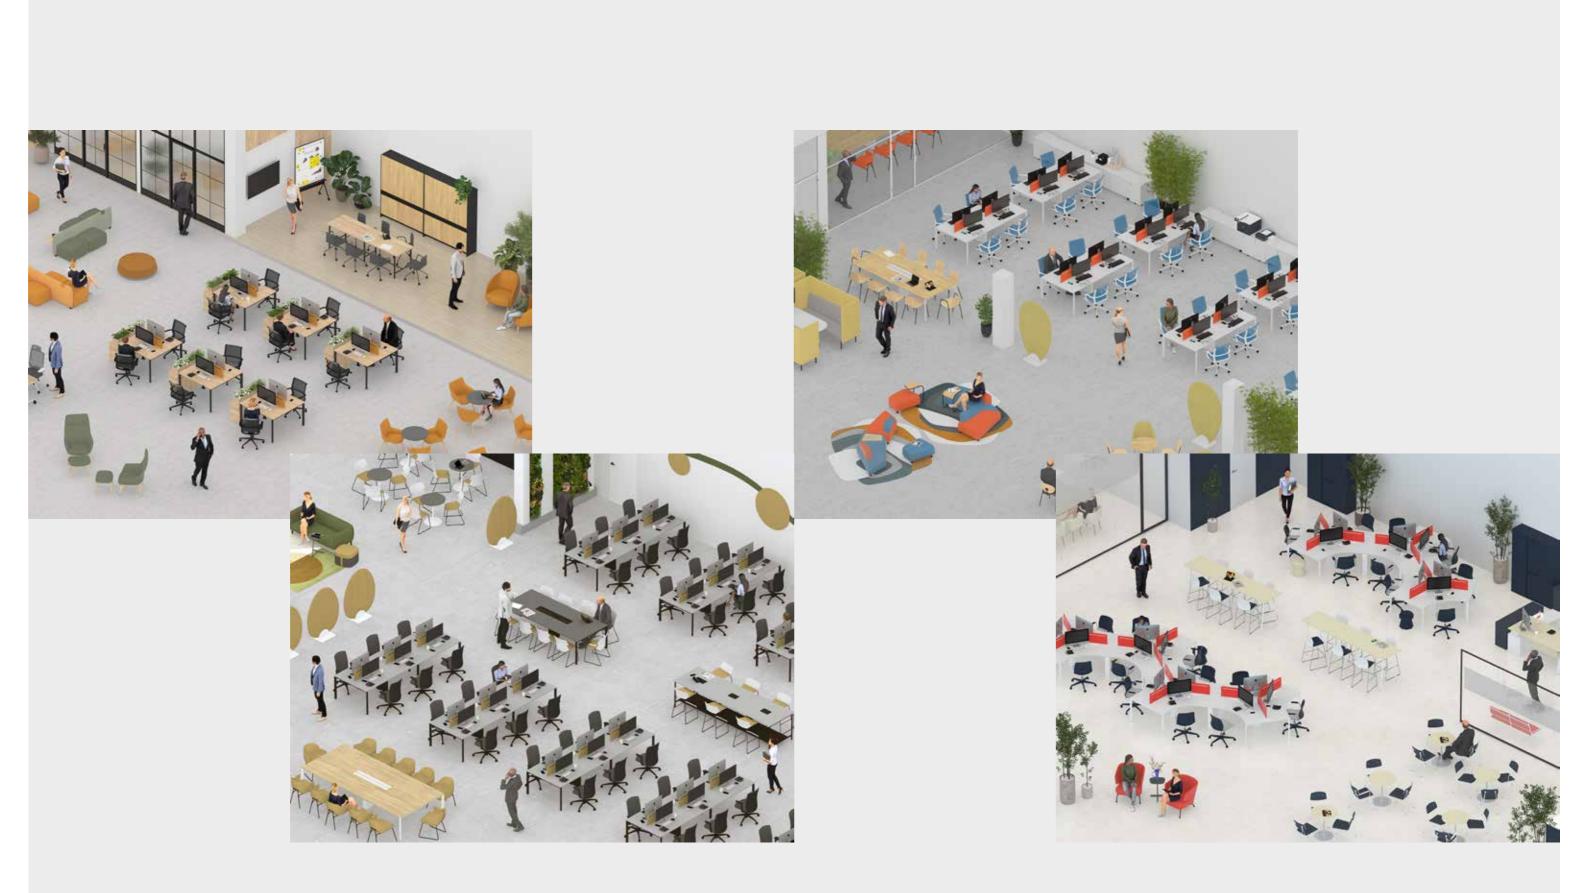

# VERSATILE, MOBILE, AND ABSOLUTELY AGILE

Experience a new, more dynamic working methodology, which favours a sustainable and people-centric way of working in versatile spaces. Mobile and agile furniture make it possible to construct a workspace that achieves flexibility and responds to an ever-increasing diversity of uses that create value and innovation through collaboration.

# ACTIVITY-BASED WORKSPACE

Give your employees the power to choose when and how they work. Activity-based Workspaces are equipped with different areas related to the various tasks done throughout the day, which might include sitting in common areas to connect with other teams, working in conference rooms to take virtual meetings, or using quiet spaces to focus.

# WORKSPACES MADE TO BE FLEXIBLE & PRODUCTIVE

Give your employees the power to choose when and how they work. Activity-based Workspaces are equipped with different areas related to the various tasks done throughout the day, which might include sitting in common areas to connect with other teams, working in conference rooms to take virtual meetings, or using quiet spaces to focus.

Collaboration areas are open, casual, but highly functional spaces where people convene to develop and bring ideas to fruition. Your employees will be able to get around the workspace without feeling suffocated or stuck in one place. It will facilitate the sharing of ideas and improve communication between team members.