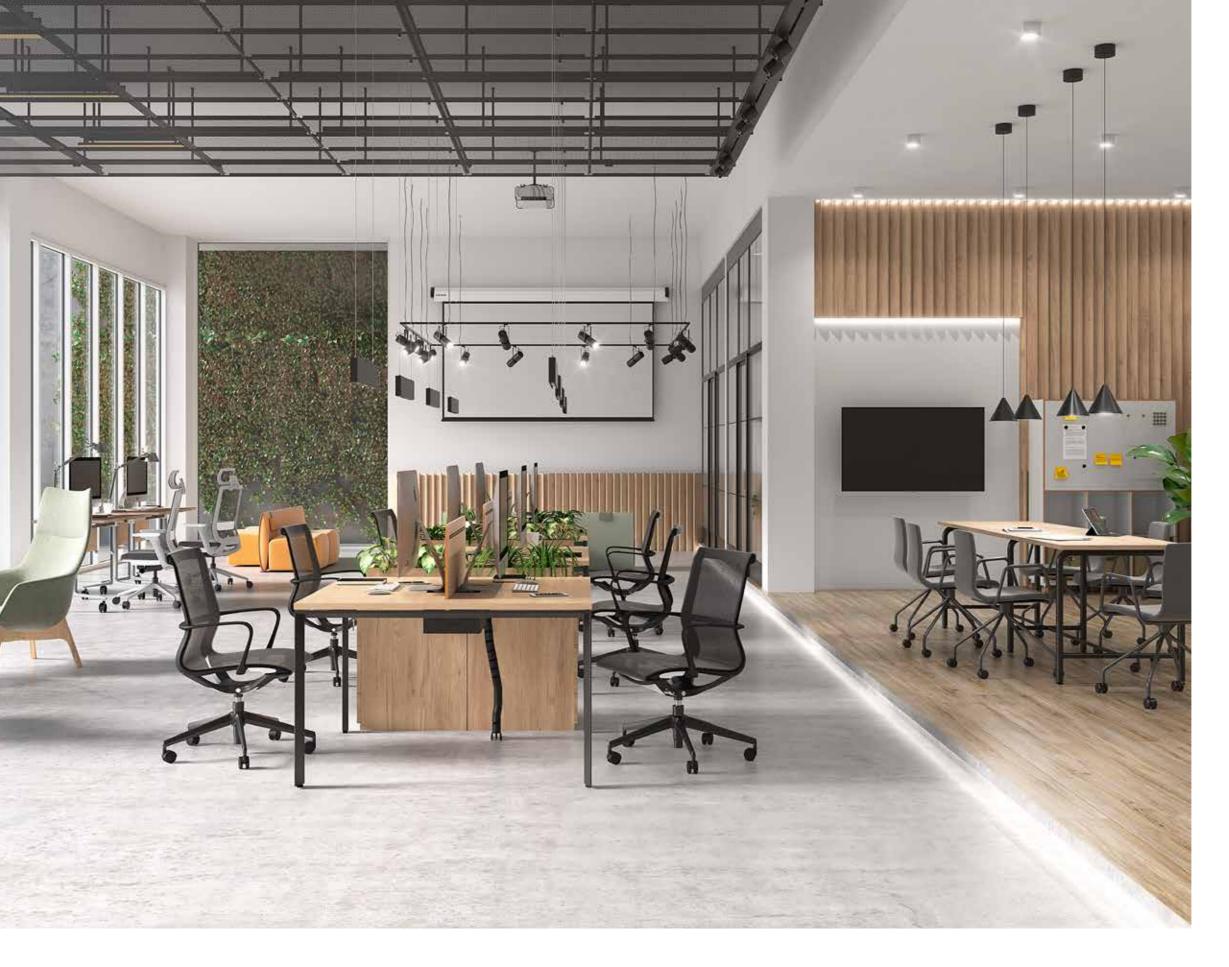

# REGAIN YOUR INNER FOCUS

There are times during the workday where one needs to sit down and focus on their tasks at hand. The Focus Area, another example of an Activity-based Workspace element, with ergonomic seating solutions and workstations, is perfect for efficient and productive working.

# THE NEW ERA OF HYBRID WORKING

When the world was hit with the COVID-19 pandemic, it changed our perceptions of working forever. In this new era of hybrid working, employees now have more flexibility to get work done when they're most productive, whether on-site at hot desks or from a remote location. With work-life balance, employees have better control of their work schedules and personal lives.