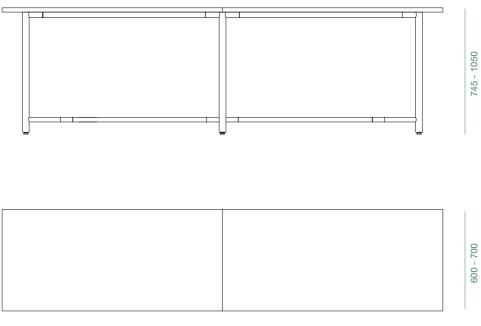

# BUSTO

### BUSTO 1 2 3 4 5 6 7 8

2600 - 3000 - 3200 - 3600

WORK ANYWHERE 2023

workspace.

This Gela design resonates with the Work Anywhere brand persona of being Flexible. This series is considerably lightweight making it easy to shift around to adapt to your convenience. Its minimalist design and grounded colours make it versatile for any setting. A must-have for your