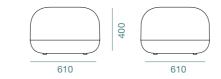

### STANDARD WOOD COLOURS

2

740

while the Lounge version has a metal mild steel frame.

860

ENRIQUE MARTÍ ASSOCIATES 2017

CAP

The Cap is a fun outdoor furniture item that serves two purposes. Sit on it as a stool, but turn it upside down and watch it transform into a flowerpot. Inspired by a bottle cap, it is made of recyclable LLDPE to make it a light and easily movable piece, and it comes in a range of colour options that make it ideal for events.