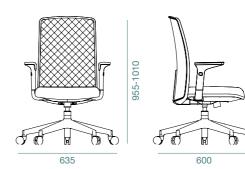

#### $\Box$ Ηİ.

EXECUTIVE CHAIR

Whether you are working at your desk, in a conference room, or at a home office, the Chieti office chair provides the support you need to stay productive and focused. Designed with a focus on ergonomic principles, it features adjustable lumbar support and a standard tilt-lock mechanism that allows for proper posture that fits your needs.