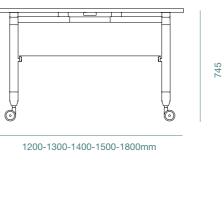

Ш

The versatile E-Zee is an all-purpose table that is quickly adaptable to fit your space and needs. This modern reinterpretation of a traditional folding table features an aluminium frame that is not only visually attractive and structurally durable, but also 90% recyclable. The tabletop can be folded upright for easy storage, and comes with lockable 360  $^{\circ}$ swivel wheel casters.

1200-1300-1400-1500-1800mm

WORK ANYWHERE 2023