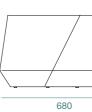

# LUIGI

Give your space a stylistic makeover with the Luigi. The pouf is designed to be fashionable, fun and exciting as it draws inspiration from vintage leather bags. Available in four sizes, each size is adaptable to different environments. Group them in sets of two or three or individually scatter them all over to add a touch of suave into your space.

### AR-BAG-PO-S

AR-BAG-PO-L

FINISHES

### AR-BAG-PO-M

### AR-BAG-PO-XL

WORK ANYWHERE 2023