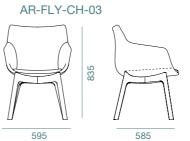

# FLOAT

Winner of Malaysia Good Design Award 2022

Category: Living Room & Bedroom Products As its name suggests, the Float inventively uses a slender steel frame to give off the illusion that the seat and backrest are freely 'floating'. By delicately weaving this minimalistic look with a traditional Scandinavian esign, the Float achieves its goal of being an all-purpose contract chair that will give any setting a coherent look.

#### STANDARD WOOD COLOURS

#### STOOL

### LOW STOOL

ENRIQUE MARTÍ ASSOCIATES 2020