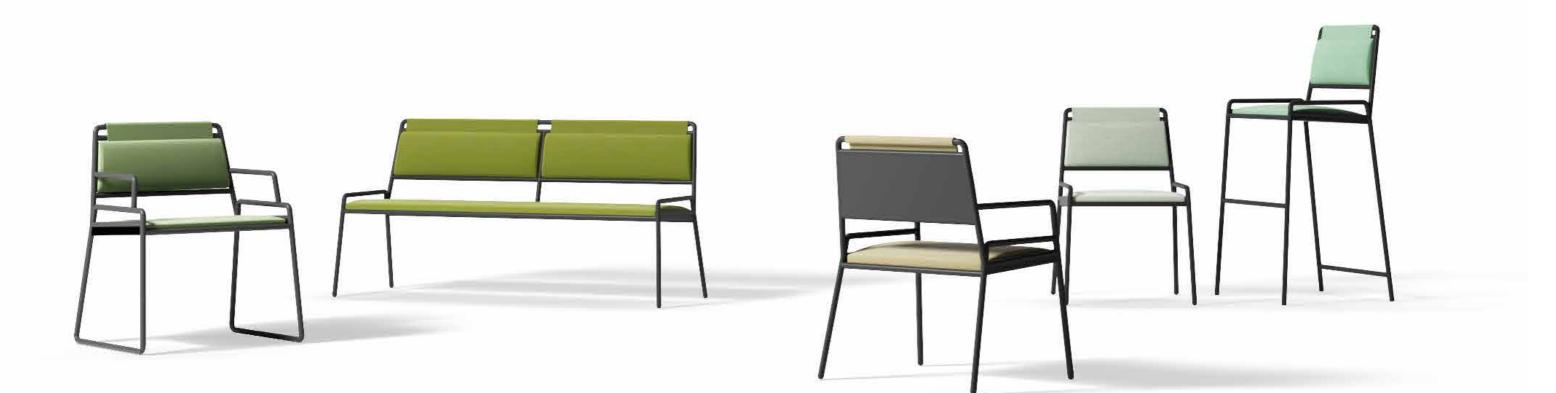

# SESSA

Texture and functionality are the cornerstones of the Sessa family. Its chairs, armchairs and stools are designed to invoke the texture of the shell by technique of embossing. Every line around the chair is carefully adjusted, numerous times, to better fit the curve of a human's back.

The Sessa chairs are available with arms and without arms. The lounge chairs are wide with thick cushioning, a perfect spot for a relaxation. Finally, its stools are made curvaceously to fit in bars, coffee houses or meeting areas.