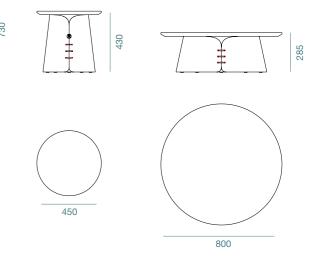

## FILIPPO

The Filippo is a great choice if you are looking for a lightweight side table to complement your leisure areas. It stands at a comfortable height, making it perfect for when you are and enjoying a cup of your favourite tea or coffee. Filippo's minimalist style ensures it will blend well with any decor. Available in two styles of table tops supported by seamless steel tubes.

### FINISHES

WORK ANYWHERE 2023