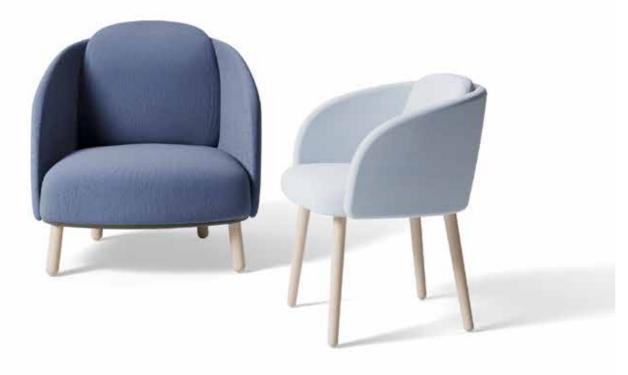

# FRANCESCA

The Francesca adopts an integrated foaming process with its backrest slightly curving inwards to provide a relaxing support for the back, and its armrest folded outward to fit the curve of the human hand for an added sitting experience. It comes in a series of high back & low back leisure chairs, suitable for rest & relax spaces or office settings.

# EDOARDO

Inspired by science fiction alien films, the Edoardo is out-of-this-world visually and functionally. The unfolding of the foot stand has this piece stand out from other leisure chairs. Given special attention to ergonomics, the chair ensures a spectacular user-experience. Available in a wide range of fabric colours to better suit the colour theme of your environment.