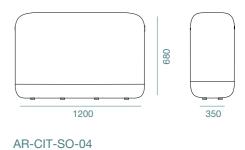

# MILANO

Versatility within Order is the zest of what the Milano series provides. The sofa system consists of four parts: seat, armrest, back and pouf, which you may experiment with a variety of combinations to best suit your space. No matter the combination, the series is designed to accentuate order and neatness, so no holds barred.

AR-CIT-SO-02

AR-CIT-SO-06

### AR-CIT-SO-05

WORK ANYWHERE 2023

SAN REMO

The San Remo is all about multifunctionality. With more than 20 bases, the system is perfected for high personalisation needs. It is great on its own as it is great with its modular pieces that you can combine or connect to each other. The San Remo is the right one for you if you need to keep your office spaces versatile.