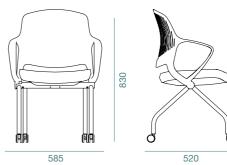

# EDOARDO

Inspired by science fiction alien films, the Edoardo is out-of-this-world visually and functionally. The unfolding of the foot stand has this piece stand out from other leisure chairs. Given special attention to ergonomics, the chair ensures a spectacular user-experience. Available in a wide range of fabric colours to better suit the colour theme of your environment.

#### AR-ET-CH-01

#### AR-ET-CH-03

#### AR-ET-CH-012

535

525

WORK ANYWHERE 2023