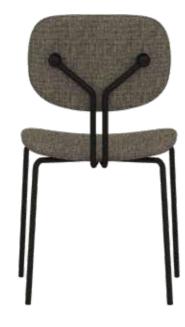

# BALENA & AMARETTO

When you rest on the Balena, you are essentially resting on the makeup of a whale. The upturned ends of the cushion resemble the whale's smooth curved body, and the sitting surface is adorned with a modern take on the whale's belly stripes. More than that, its cushion is embossed with fabric that gives users a nice stroking experience. Apart from inspiration, the Balena also acts as an awareness-building piece, to bring to light the plight of these magnificent creatures. This piece is available in a wide range of colours.

The vibrant colour of macaroons, their delicate lightness and petite shape is what gave the idea for the Amaretto. The lightweight cushion comes with a unique zipper design, and it is removable for easy cleaning. The cushion is also sold separately, in case of damage. Another noteworthy feature is its double pipping design, which enhances the quality of the product. A great pick for common spaces or as an ornamental piece.