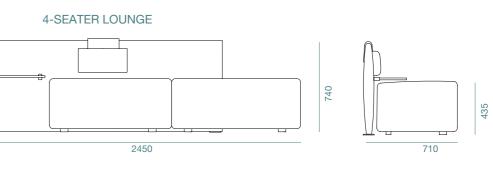

### STANDARD METAL COLOURS

Modular seat system

ENRIQUE MARTÍ ASSOCIATES 2017

Imagine being able to change at any time the location of the backrest, the seat, the side table, and even the headrest of your furniture, and have it all still look good. Do it with the Lai, a fully upholstered lounge set which can be combined in countless ways to adapt to any indoor environment.

VENEER SIDE TABLE

710

710