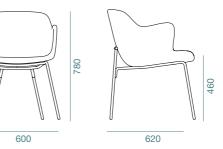

### LOUNGE CHAIR SLED

White M-4

ENRIQUE MARTÍ ASSOCIATES 2019

Bebo was conceived from the perceptive intuition of trends to come. The use of a moulded foam seat for superb comfort is an essential feature. Bebo is an expression of rounded, sensual and feministic flair that evokes the feeling of dynamism. Bebo takes its inspiration from the designs of the fifties and sixties, eras that are slowly making a trendy comeback.