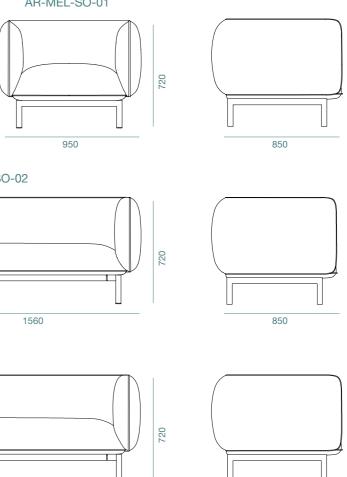

### · Ĥj '

"Be like water" famous words from the great actor/martial artist Bruce Lee, however in this case "Be like Gelo". The Gelo is organic in form yet elegant in aesthetics. Its roundness and smoothness of its back and armrests serve an excellent seating experience for its users. Definitely an outstanding piece to have around your space! Available in oneseater, two-seater and three-seater.

#### AR-MEL-SO-03

FINISHES

850

WORK ANYWHERE 2023