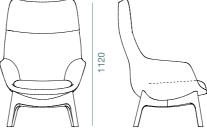

# EDOARDO

Inspired by science fiction alien films, the Edoardo is out-of-this-world visually and functionally. The unfolding of the foot stand has this piece stand out from other leisure chairs. Given special attention to ergonomics, the chair ensures a spectacular user-experience. Available in a wide range of fabric colours to better suit the colour theme of your environment.