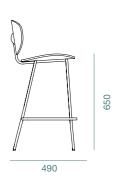

#### COUNTER STOOL

HANS THYGE & CO 2015

ZEAT

Out of the rich Scandinavian design traditions comes the Zeat Chair. Its charm lies in its utter simplicity. Zeat is minimalist in design, but still sports small details and refined curves that give the chair a distinct character. Made of mild steel, its lightness is one of its key strengths. Another is that there are different versions of the Zeat Arm Chair to cater to different moods and styles, especially in the workspace environment. Both stackable and non-stackable versions of Zeat are available.