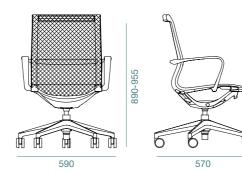

# LORENZO

Let the Lorenzo shift you into the high-gear with its steering wheel inspired design. The executive high chair and its 4D adjustable armrest, Class 3 gas lift and an all-round multifunctionality is made to have you feel in control, at ease and well-supported when you are taking on your daily tasks.

#### EXECUTIVE CHAIR

565

#### EXECUTIVE HIGH CHAIR

575

 FINISHES

 Image: Wight of the state of the st

YM99-25-1

HY-6838B

WORK ANYWHERE 2023