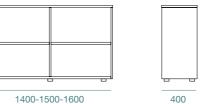

## ASTRATTO

#### SIDE OPENING UNITS

MFC 101 617 203 392 403 206 149 416 POWDER COATED STEEL Black White

WORK ANYWHERE 2023