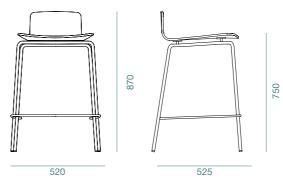

# FLOAT

Winner of Malaysia Good Design Award 2022

Category: Living Room & Bedroom Products As its name suggests, the Float inventively uses a slender steel frame to give off the illusion that the seat and backrest are freely 'floating'. By delicately weaving this minimalistic look with a traditional Scandinavian esign, the Float achieves its goal of being an all-purpose contract chair that will give any setting a coherent look.