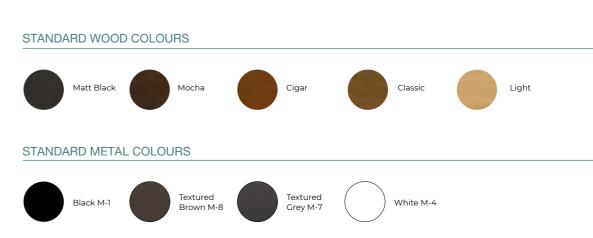

### STANDARD WOOD COLOURS Mocha Matt Black Cigar STANDARD METAL COLOURS Textured Brown M-8 Textured Grey M-7 Black M-1

HANS THYGE & CO 2017