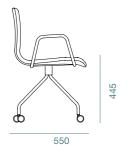

# EDOARDO

Inspired by science fiction alien films, the Edoardo is out-of-this-world visually and functionally. The unfolding of the foot stand has this piece stand out from other leisure chairs. Given special attention to ergonomics, the chair ensures a spectacular user-experience. Available in a wide range of fabric colours to better suit the colour theme of your environment.

#### AR-ET-CH-012

535

525

WORK ANYWHERE 2023