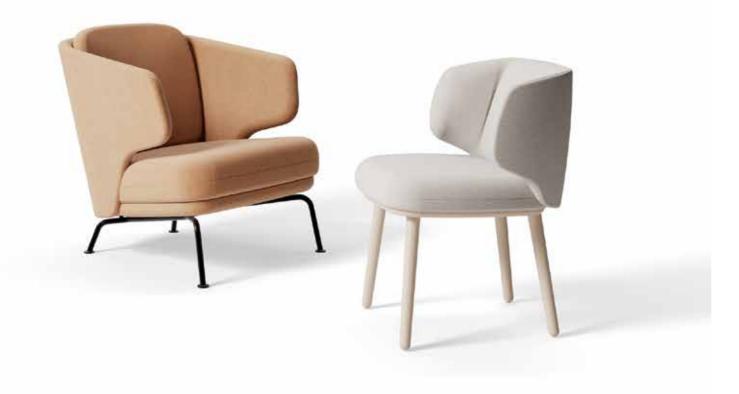

# EDOARDO

Inspired by science fiction alien films, the Edoardo is out-of-this-world visually and functionally. The unfolding of the foot stand has this piece stand out from other leisure chairs. Given special attention to ergonomics, the chair ensures a spectacular user-experience. Available in a wide range of fabric colours to better suit the colour theme of your environment.