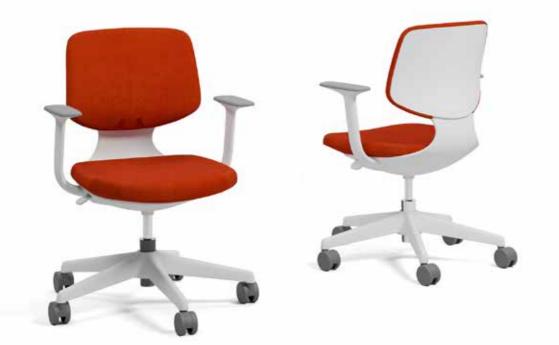

#### $\Box$ Ηİ.

EXECUTIVE CHAIR

Whether you are working at your desk, in a conference room, or at a home office, the Chieti office chair provides the support you need to stay productive and focused. Designed with a focus on ergonomic principles, it features adjustable lumbar support and a standard tilt-lock mechanism that allows for proper posture that fits your needs.