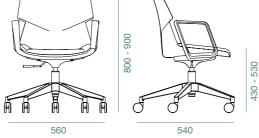

# LORENZO

Let the Lorenzo shift you into the high-gear with its steering wheel inspired design. The executive high chair and its 4D adjustable armrest, Class 3 gas lift and an all-round multifunctionality is made to have you feel in control, at ease and well-supported when you are taking on your daily tasks.

#### EXECUTIVE CHAIR

565

#### EXECUTIVE HIGH CHAIR

575

 FINISHES

 Image: Wight of the state of the st

YM99-25-1

HY-6838B

WORK ANYWHERE 2023