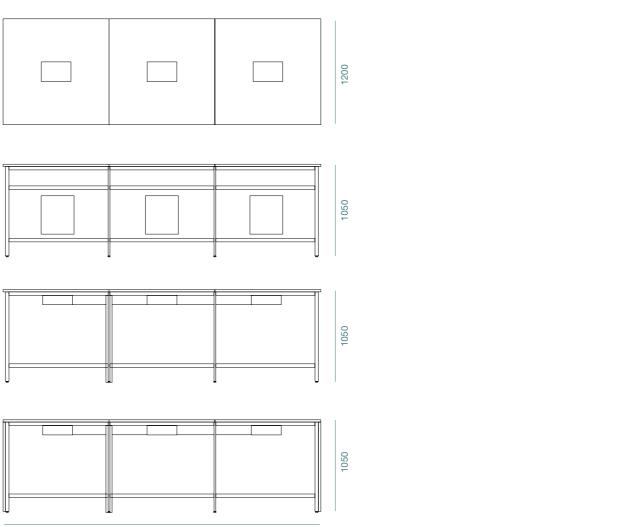

# BUSTO

### BUSTO 1 2 3 4 5 6 7 8

2600 - 3000 - 3200 - 3600

WORK ANYWHERE 2023

workspace.

This Gela design resonates with the Work Anywhere brand persona of being Flexible. This series is considerably lightweight making it easy to shift around to adapt to your convenience. Its minimalist design and grounded colours make it versatile for any setting. A must-have for your