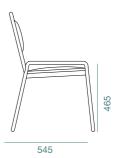

#### COUNTER STOOL

HANS THYGE & CO 2015

ZEAT

Out of the rich Scandinavian design traditions comes the Zeat Chair. Its charm lies in its utter simplicity. Zeat is minimalist in design, but still sports small details and refined curves that give the chair a distinct character. Made of mild steel, its lightness is one of its key strengths. Another is that there are different versions of the Zeat Arm Chair to cater to different moods and styles, especially in the workspace environment. Both stackable and non-stackable versions of Zeat are available.

CHAIR TRESTLE

BARSTOOL