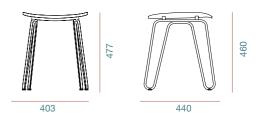

# FLOAT

Winner of Malaysia Good Design Award 2022

Category: Living Room & Bedroom Products As its name suggests, the Float inventively uses a slender steel frame to give off the illusion that the seat and backrest are freely 'floating'. By delicately weaving this minimalistic look with a traditional Scandinavian esign, the Float achieves its goal of being an all-purpose contract chair that will give any setting a coherent look.

#### STANDARD WOOD COLOURS

#### STOOL

### LOW STOOL

ENRIQUE MARTÍ ASSOCIATES 2020