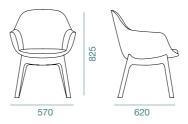

#### G CHAIR

I CHAIR

450

625

WORK ANYWHERE 2023

The ALBA multi-purpose chair is designed to provide versatility, and the reclining back provides more comfort. With today's changing working methods, more and more time is spent away from traditional desks, so the role of multifunctional seats becomes more and more important.

#### TRAINING CHAIR WITH TABLET

FINISHES

YH-1094-1

ENRIQUE MARTÍ ASSOCIATES 2016

CHAIR

530

Winner of Malaysia Good Design Award 2022

Category: Living Room & Bedroom Products This chair is an exercise in minimalism. Constructed of laminated plywood on a metal frame, the Ovni Chair is inspired by a simple geometric shape - the oval. The oval backrest is mirrored in the oval seat, both delicately curved to offer exceptional comfort. The Ovni is also available in reclaimed denim HPL.