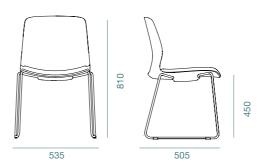

# SESSA

Texture and functionality are the cornerstones of the Sessa family. Its chairs, armchairs and stools are designed to invoke the texture of the shell by technique of embossing. Every line around the chair is carefully adjusted, numerous times, to better fit the curve of a human's back.

The Sessa chairs are available with arms and without arms. The lounge chairs are wide with thick cushioning, a perfect spot for a relaxation. Finally, its stools are made curvaceously to fit in bars, coffee houses or meeting areas.

AR-SYS-CH-04

AR-SYS-CH-06

#### AR-SYS-CH-08

#### AR-SYS-CH-09

#### FINISHES

#### AR-SYS-CH-10

WORK ANYWHERE 2023