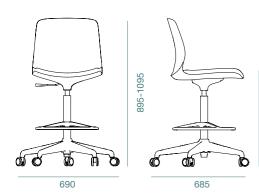

# LORENZO

Let the Lorenzo shift you into the high-gear with its steering wheel inspired design. The executive high chair and its 4D adjustable armrest, Class 3 gas lift and an all-round multifunctionality is made to have you feel in control, at ease and well-supported when you are taking on your daily tasks.

#### EXECUTIVE CHAIR

565

#### EXECUTIVE HIGH CHAIR

575

 FINISHES

 Image: Wight of the state of the st

YM99-25-1

HY-6838B

WORK ANYWHERE 2023