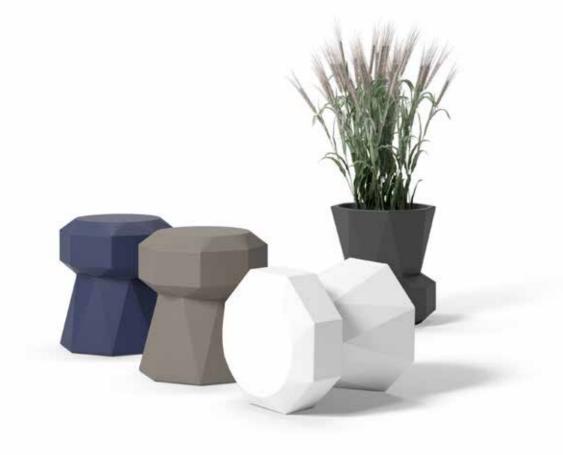

### STANDARD WOOD COLOURS

2

740

while the Lounge version has a metal mild steel frame.

860

ENRIQUE MARTÍ ASSOCIATES 2017

CAP

The Cap is a fun outdoor furniture item that serves two purposes. Sit on it as a stool, but turn it upside down and watch it transform into a flowerpot. Inspired by a bottle cap, it is made of recyclable LLDPE to make it a light and easily movable piece, and it comes in a range of colour options that make it ideal for events.