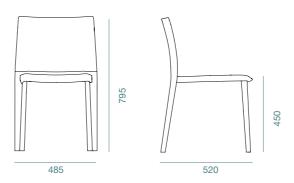

# **T-COLLECTION**

The combination of integrated arms, a comfortable waterfall seat and an elegant backrest with lumbar support singles out the T-chair as the right choice for prolonged periods of sitting. Light and stackable, with a special stacking bumper that prevents stacked chairs from sliding, the chair is constructed of polypropylene and aluminium or mild steel. Check out the various options available.

520

710

550

Onyx - OP3

Sand PB-7

HANS THYGE & CO 2017