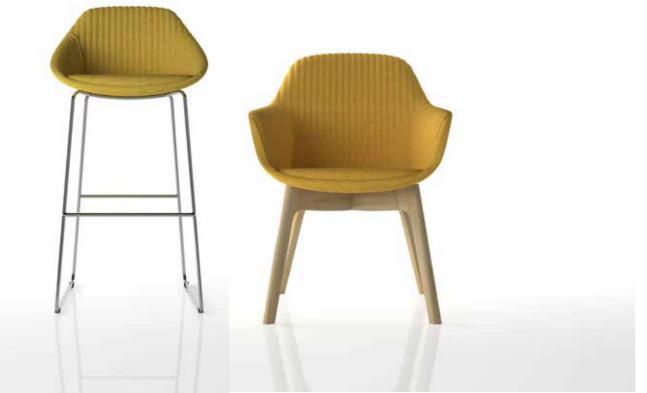

# SESSA

Texture and functionality are the cornerstones of the Sessa family. Its chairs, armchairs and stools are designed to invoke the texture of the shell by technique of embossing. Every line around the chair is carefully adjusted, numerous times, to better fit the curve of a human's back.

The Sessa chairs are available with arms and without arms. The lounge chairs are wide with thick cushioning, a perfect spot for a relaxation. Finally, its stools are made curvaceously to fit in bars, coffee houses or meeting areas.