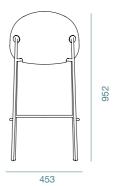

#### COUNTER STOOL

HANS THYGE & CO 2015

ZEAT

Out of the rich Scandinavian design traditions comes the Zeat Chair. Its charm lies in its utter simplicity. Zeat is minimalist in design, but still sports small details and refined curves that give the chair a distinct character. Made of mild steel, its lightness is one of its key strengths. Another is that there are different versions of the Zeat Arm Chair to cater to different moods and styles, especially in the workspace environment. Both stackable and non-stackable versions of Zeat are available.

CHAIR TRESTLE

BARSTOOL