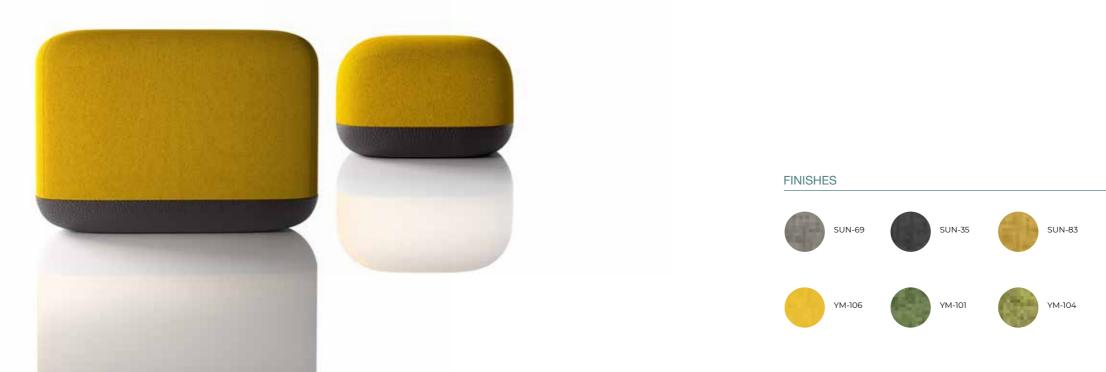

# BALENA & AMARETTO

When you rest on the Balena, you are essentially resting on the makeup of a whale. The upturned ends of the cushion resemble the whale's smooth curved body, and the sitting surface is adorned with a modern take on the whale's belly stripes. More than that, its cushion is embossed with fabric that gives users a nice stroking experience. Apart from inspiration, the Balena also acts as an awareness-building piece, to bring to light the plight of these magnificent creatures. This piece is available in a wide range of colours.

The vibrant colour of macaroons, their delicate lightness and petite shape is what gave the idea for the Amaretto. The lightweight cushion comes with a unique zipper design, and it is removable for easy cleaning. The cushion is also sold separately, in case of damage. Another noteworthy feature is its double pipping design, which enhances the quality of the product. A great pick for common spaces or as an ornamental piece.