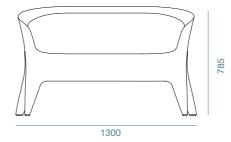

# MILANO

Versatility within Order is the zest of what the Milano series provides. The sofa system consists of four parts: seat, armrest, back and pouf, which you may experiment with a variety of combinations to best suit your space. No matter the combination, the series is designed to accentuate order and neatness, so no holds barred.

AR-CIT-SO-02

AR-CIT-SO-06

### AR-CIT-SO-05

WORK ANYWHERE 2023

SAN REMO

The San Remo is all about multifunctionality. With more than 20 bases, the system is perfected for high personalisation needs. It is great on its own as it is great with its modular pieces that you can combine or connect to each other. The San Remo is the right one for you if you need to keep your office spaces versatile.