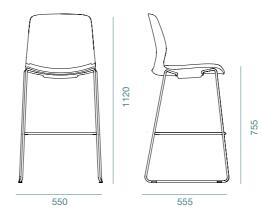

# SESSA

Texture and functionality are the cornerstones of the Sessa family. Its chairs, armchairs and stools are designed to invoke the texture of the shell by technique of embossing. Every line around the chair is carefully adjusted, numerous times, to better fit the curve of a human's back.

The Sessa chairs are available with arms and without arms. The lounge chairs are wide with thick cushioning, a perfect spot for a relaxation. Finally, its stools are made curvaceously to fit in bars, coffee houses or meeting areas.

AR-SYS-CH-04

AR-SYS-CH-06

#### AR-SYS-CH-08

#### AR-SYS-CH-09

#### FINISHES

#### AR-SYS-CH-10

WORK ANYWHERE 2023