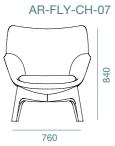

# EDOARDO

Inspired by science fiction alien films, the Edoardo is out-of-this-world visually and functionally. The unfolding of the foot stand has this piece stand out from other leisure chairs. Given special attention to ergonomics, the chair ensures a spectacular user-experience. Available in a wide range of fabric colours to better suit the colour theme of your environment.