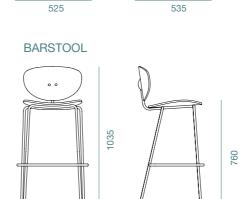

#### TRAINING CHAIR WITH TABLET

FINISHES

YH-1094-1

ENRIQUE MARTÍ ASSOCIATES 2016

CHAIR

530

Winner of Malaysia Good Design Award 2022

Category: Living Room & Bedroom Products This chair is an exercise in minimalism. Constructed of laminated plywood on a metal frame, the Ovni Chair is inspired by a simple geometric shape - the oval. The oval backrest is mirrored in the oval seat, both delicately curved to offer exceptional comfort. The Ovni is also available in reclaimed denim HPL.

#### COUNTER STOOL

HANS THYGE & CO 2015

ZEAT

Out of the rich Scandinavian design traditions comes the Zeat Chair. Its charm lies in its utter simplicity. Zeat is minimalist in design, but still sports small details and refined curves that give the chair a distinct character. Made of mild steel, its lightness is one of its key strengths. Another is that there are different versions of the Zeat Arm Chair to cater to different moods and styles, especially in the workspace environment. Both stackable and non-stackable versions of Zeat are available.

CHAIR TRESTLE

BARSTOOL