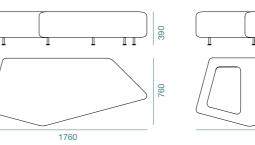

# BALENA & AMARETTO

When you rest on the Balena, you are essentially resting on the makeup of a whale. The upturned ends of the cushion resemble the whale's smooth curved body, and the sitting surface is adorned with a modern take on the whale's belly stripes. More than that, its cushion is embossed with fabric that gives users a nice stroking experience. Apart from inspiration, the Balena also acts as an awareness-building piece, to bring to light the plight of these magnificent creatures. This piece is available in a wide range of colours.

The vibrant colour of macaroons, their delicate lightness and petite shape is what gave the idea for the Amaretto. The lightweight cushion comes with a unique zipper design, and it is removable for easy cleaning. The cushion is also sold separately, in case of damage. Another noteworthy feature is its double pipping design, which enhances the quality of the product. A great pick for common spaces or as an ornamental piece.

HY-5006

HY-5000

HY-5014

Modular seat system

ENRIQUE MARTÍ ASSOCIATES 2019