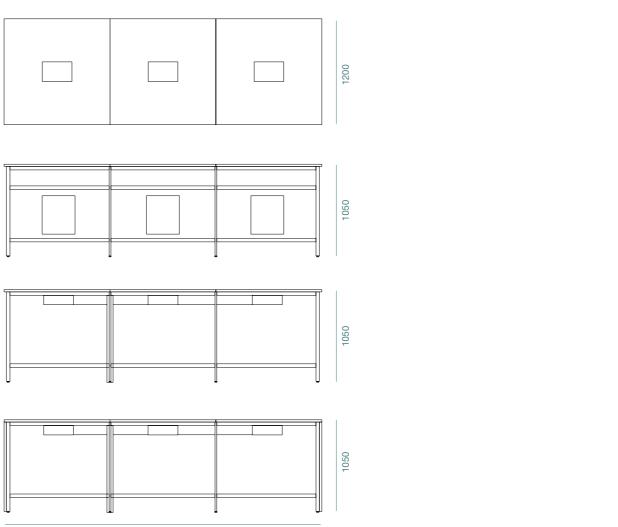

# BUSTO

### BUSTO 1 2 3 4 5 6 7 8

2600 - 3000 - 3200 - 3600

WORK ANYWHERE 2023

workspace.

This Gela design resonates with the Work Anywhere brand persona of being Flexible. This series is considerably lightweight making it easy to shift around to adapt to your convenience. Its minimalist design and grounded colours make it versatile for any setting. A must-have for your