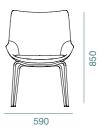

#### TRAINING CHAIR WITH TABLET

FINISHES

YH-1094-1

ENRIQUE MARTÍ ASSOCIATES 2016

CHAIR

530

Winner of Malaysia Good Design Award 2022

Category: Living Room & Bedroom Products This chair is an exercise in minimalism. Constructed of laminated plywood on a metal frame, the Ovni Chair is inspired by a simple geometric shape - the oval. The oval backrest is mirrored in the oval seat, both delicately curved to offer exceptional comfort. The Ovni is also available in reclaimed denim HPL.

490