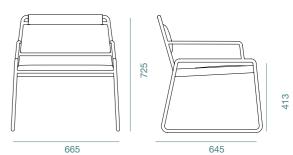

# FLOAT

Winner of Malaysia Good Design Award 2022

Category: Living Room & Bedroom Products As its name suggests, the Float inventively uses a slender steel frame to give off the illusion that the seat and backrest are freely 'floating'. By delicately weaving this minimalistic look with a traditional Scandinavian esign, the Float achieves its goal of being an all-purpose contract chair that will give any setting a coherent look.

#### STANDARD WOOD COLOURS

#### STOOL

### LOW STOOL

ENRIQUE MARTÍ ASSOCIATES 2020