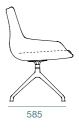

# GAJAH

Everything is big about this chair. Like its name implies, the Gajah Chair ('Gajah' means elephant), offers an invitingly deep seat and a generously wide back, complete with two wings that resemble an elephant's huge ears. This fully assembled chair sits on a solid beech wooden frame

### STANDARD WOOD COLOURS

2

740

while the Lounge version has a metal mild steel frame.

860

ENRIQUE MARTÍ ASSOCIATES 2017

CAP

The Cap is a fun outdoor furniture item that serves two purposes. Sit on it as a stool, but turn it upside down and watch it transform into a flowerpot. Inspired by a bottle cap, it is made of recyclable LLDPE to make it a light and easily movable piece, and it comes in a range of colour options that make it ideal for events.