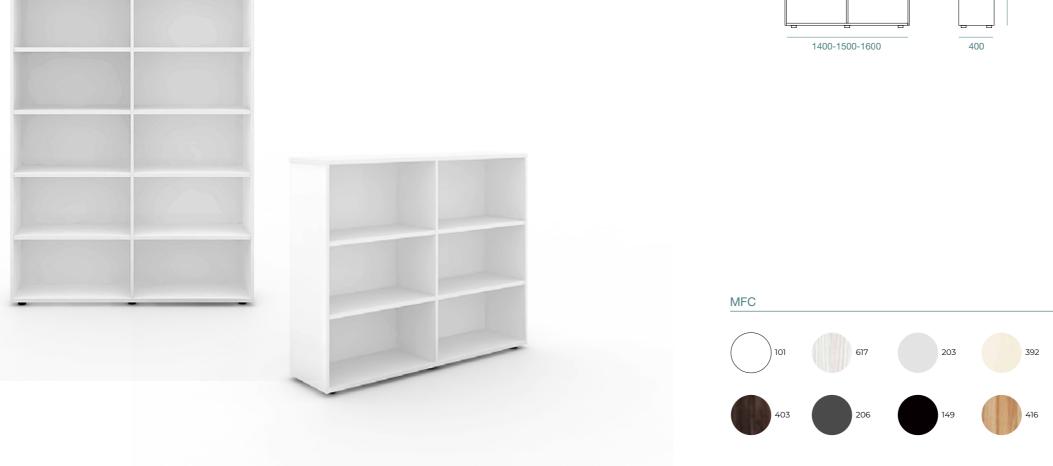

## SCAFFALI

With the rise of digital technology, the number of paper-based documents and files in the office has not decreased. Get the Scaffali as an additional storage solution to improve organisation and reduce the clutter at your desks. This open-shelving unit has 18 variations of wood finishing to choose from and is customisable up to 5 tiers.

20

WORK ANYWHERE 2023

#### FAMILY CABINETS

MFC 101 617 203 392 403 206 149 416 POWDER COATED STEEL Black White

WORK ANYWHERE 2023