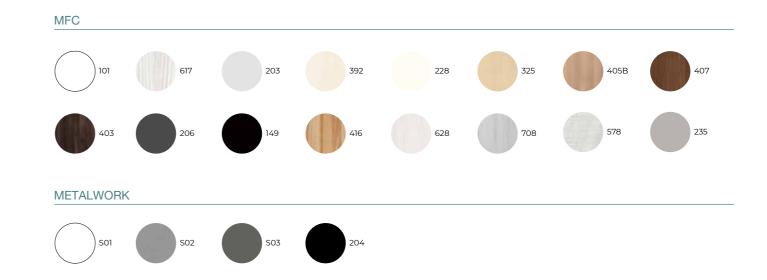

2150-2350-2550-2750

MFC 101 617 203 32 403 206 403 405 POWDER COATED STEEL Black White

#### FAMILY CABINETS

MFC 101 617 203 392 403 206 149 416 POWDER COATED STEEL Black White

WORK ANYWHERE 2023

#### SIDE OPENING UNITS

MFC 101 617 203 392 403 206 149 416 POWDER COATED STEEL Black White

WORK ANYWHERE 2023

## ARMADIO

In a modern office ,the Armadio personal storage is indispensable. These two variants of pedestal are practical and durable making it exceptionally must-have in your office.

 MFC

 101
 617
 203
 392

 403
 206
 149
 416

 POWDER COATED STEEL

Black

White

WORK ANYWHERE 2023