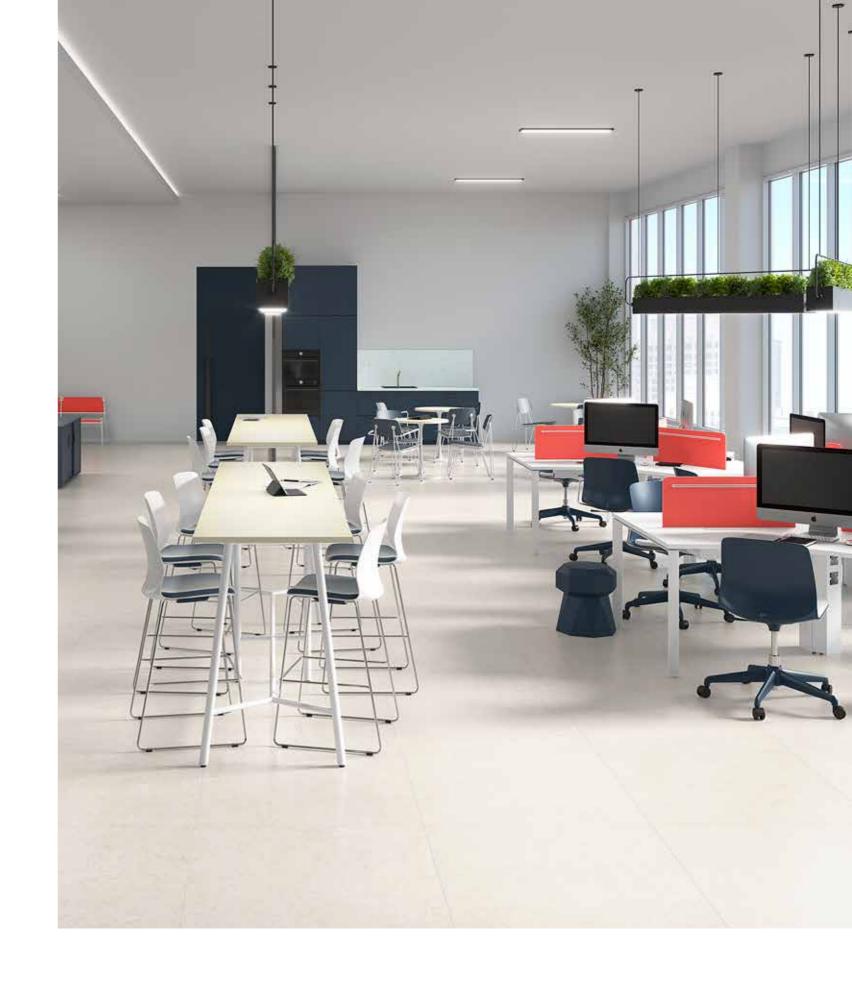

# ACTIVITY-BASED WORKSPACE

Give your employees the power to choose when and how they work. Activity-based Workspaces are equipped with different areas related to the various tasks done throughout the day, which might include sitting in common areas to connect with other teams, working in conference rooms to take virtual meetings, or using quiet spaces to focus.

# WORKSPACES MADE TO BE FLEXIBLE & PRODUCTIVE

Give your employees the power to choose when and how they work. Activity-based Workspaces are equipped with different areas related to the various tasks done throughout the day, which might include sitting in common areas to connect with other teams, working in conference rooms to take virtual meetings, or using quiet spaces to focus.

Collaboration areas are open, casual, but highly functional spaces where people convene to develop and bring ideas to fruition. Your employees will be able to get around the workspace without feeling suffocated or stuck in one place. It will facilitate the sharing of ideas and improve communication between team members.