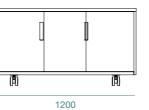

## MOBILETTO

Mobiletto is adaptable for small or huge office spaces.

The Mobiletto series has multiple configurations in its design choices

to fit the bill. Comes in an option of sliding door or swing door cabinet,

#### FAMILY CABINETS

MFC 101 617 203 392 403 206 149 416 POWDER COATED STEEL Black White

WORK ANYWHERE 2023