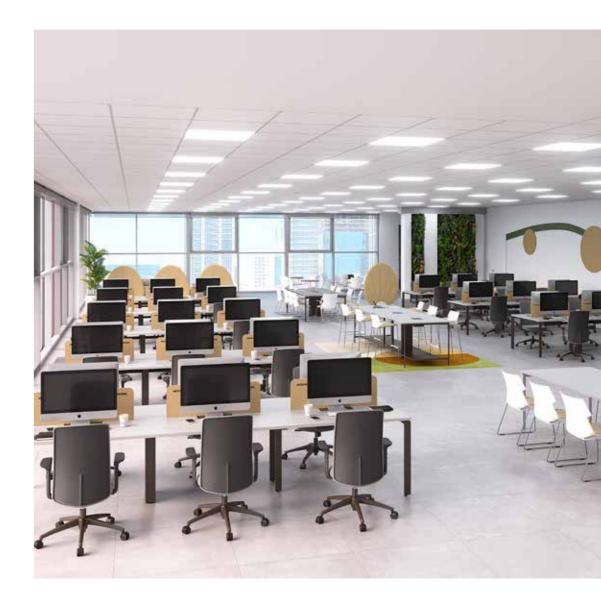

# ACTIVITY-BASED WORKSPACE

Give your employees the power to choose when and how they work. Activity-based Workspaces are equipped with different areas related to the various tasks done throughout the day, which might include sitting in common areas to connect with other teams, working in conference rooms to take virtual meetings, or using quiet spaces to focus.

# WELCOMING NATURE INTO THE WORKSPACE

Return to our roots and bring nature into the workspace for the benefit of your employee's health and well-being. Known as Biophilic Design, studies have shown that adding greenery and exposure to natural light improve mood, energy, alertness, and productivity. In addition, offering access to outdoor spaces can improve creative thinking.

# WORKSPACES MADE TO BE FLEXIBLE & PRODUCTIVE

Give your employees the power to choose when and how they work. Activity-based Workspaces are equipped with different areas related to the various tasks done throughout the day, which might include sitting in common areas to connect with other teams, working in conference rooms to take virtual meetings, or using quiet spaces to focus.