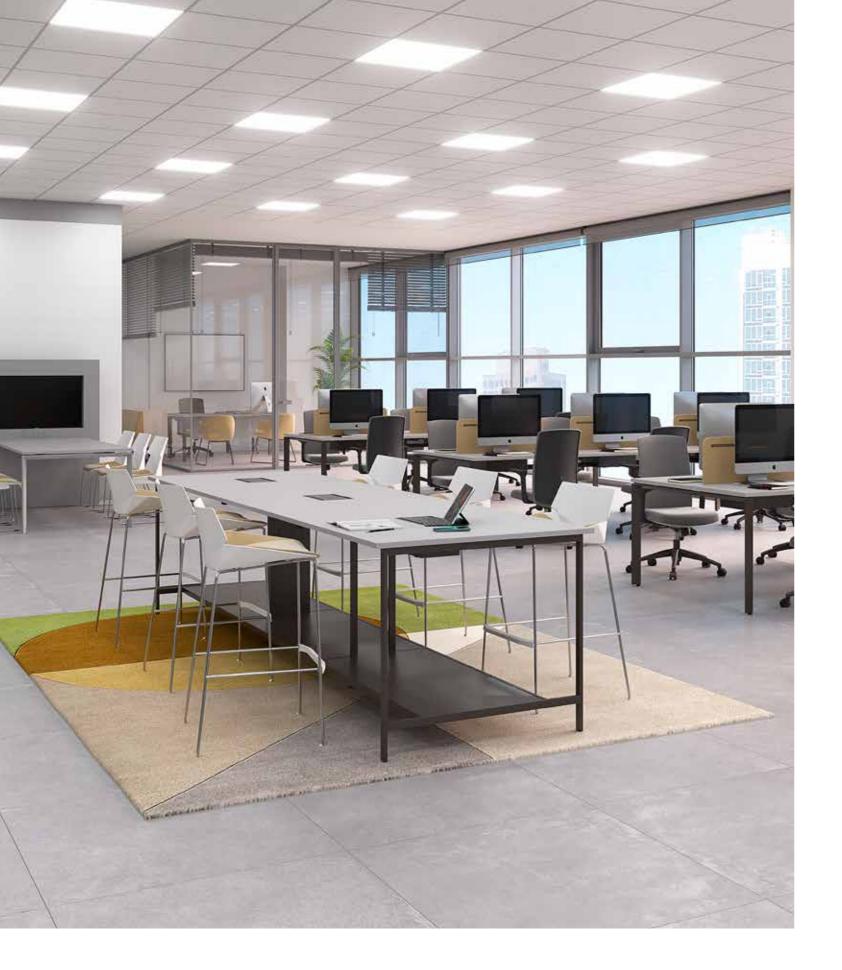

Collaboration areas are open, casual, but highly functional spaces where people convene to develop and bring ideas to fruition. Your employees will be able to get around the workspace without feeling suffocated or stuck in one place. It will facilitate the sharing of ideas and improve communication between team members.

# COLLABORATION IS KEY