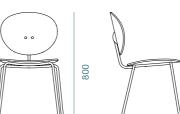

#### TRAINING CHAIR WITH TABLET

FINISHES

YH-1094-1

ENRIQUE MARTÍ ASSOCIATES 2016

CHAIR

530

Winner of Malaysia Good Design Award 2022

Category: Living Room & Bedroom Products This chair is an exercise in minimalism. Constructed of laminated plywood on a metal frame, the Ovni Chair is inspired by a simple geometric shape - the oval. The oval backrest is mirrored in the oval seat, both delicately curved to offer exceptional comfort. The Ovni is also available in reclaimed denim HPL.