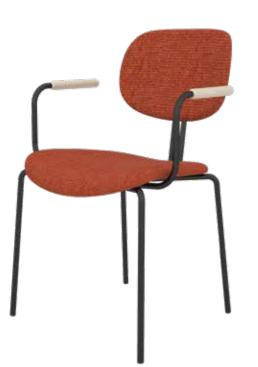

# CAMILLA

Find comfort and elegance in the origami inspired chair, the Camilla.

Its combined multiple cuts and folds give its seat surface a threedimensional effect, a perfect piece for any workspace environment.