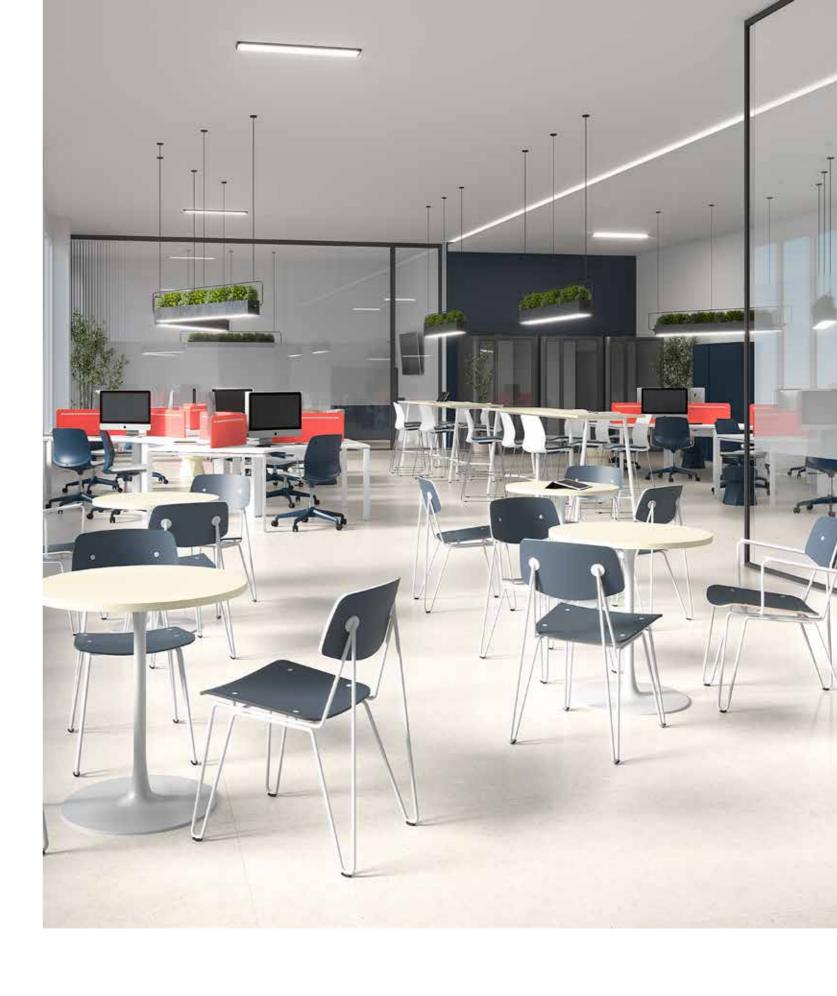

Collaboration areas are open, casual, but highly functional spaces where people convene to develop and bring ideas to fruition. Your employees will be able to get around the workspace without feeling suffocated or stuck in one place. It will facilitate the sharing of ideas and improve communication between team members.

# COLLABORATION IS KEY