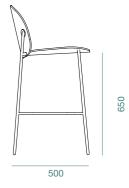

#### COUNTER STOOL

HANS THYGE & CO 2015

ZEAT

Out of the rich Scandinavian design traditions comes the Zeat Chair. Its charm lies in its utter simplicity. Zeat is minimalist in design, but still sports small details and refined curves that give the chair a distinct character. Made of mild steel, its lightness is one of its key strengths. Another is that there are different versions of the Zeat Arm Chair to cater to different moods and styles, especially in the workspace environment. Both stackable and non-stackable versions of Zeat are available.

CHAIR TRESTLE

BARSTOOL