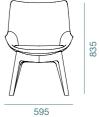

# PINNA

Simple Nordic designs describe the Pinna series of chairs. Sit snugly within the cosy confines of the Pinna Chair, surrounded by upholstered sides, backrest and an integrated cushion. The fine, tapered legs of solid beech wood highlight the chair's elegance. Pinna is an easy-fit with any restaurant decor, whether modern, vintage, hi-tech, romantic or country. Or sink into the great comfort of the Lounge Chair version. The more informal tone of the Lounge Chair version makes it just the thing to have in meeting rooms as well as hotel lobbies and rooms.

### STANDARD WOOD COLOURS Mocha Matt Black Cigar STANDARD METAL COLOURS Textured Brown M-8 Textured Grey M-7 Black M-1

HANS THYGE & CO 2017