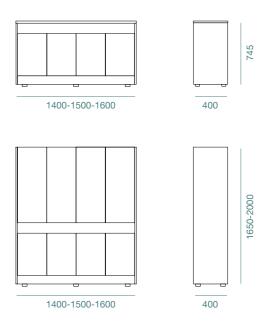

## ASTRATTO

#### SIDE OPENING UNITS

MFC 101 617 203 392 403 206 149 416 POWDER COATED STEEL Black White

WORK ANYWHERE 2023