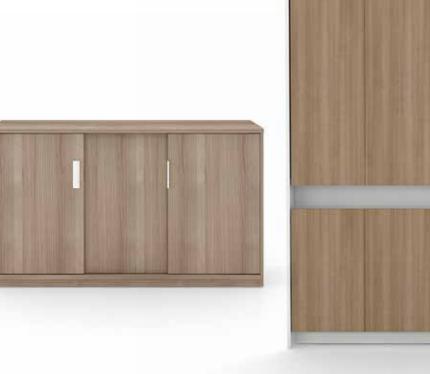

## CREDENZA

The Credenza adds a charming touch to any small office space. With space-saving design in mind, a tambour door made of slates and wheels are incorporated. As a result, a modular unit that rolls out of the way as you see fit. The Credenza is also available with a standard sliding door.