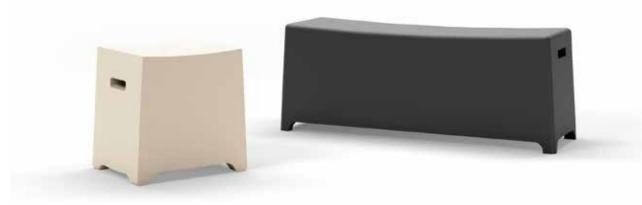

# RUMBLE

BENCH

STOOL

The Rumble Series has an element of fun about it. Manufactured using the rotational moulding process, the hardy bench and stool are highly suitable for heavy-duty indoor and outdoor use. Bright vibrant colours and rounded edges make this series an ideal furniture solution in workspace settings.

LLDPE STANDARD COLOURS

|     | ~ |
|-----|---|
| 390 |   |

Cement R-20

ATTRIBUTE DESIGN 2009

Winner of Malaysia Good Design Award 2013

Category: Pendingv The Obie Armchair and love seat were designed to be used in the indoor and outdoor scenes, both in the home as well as in commercial areas. The material used is polyethylene or LLDPE, which is UV protected and impervious to fluids. The seamless construction makes the product ideal for the outdoors. In addition, the strength and cleanability of the product is ideal to withstand the rigors of the exposure to the elements.