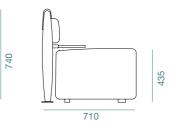

# SAN REMO HIGH

The San Remo Highback sofa takes its cue from the Santo Modular Sofa, with the addition of an enclosed soft bag screen and a writing board module. The sofa module is designed to give its users leisure, and with slight configuration, it transforms into a private-office. The San Remo Highback hopes to improve work efficiency within the workplace as its seats are excellent for temporary discussions and negotiations. The writing board comes in handy during brainstorming sessions. Available with an array of colours to best fit your workspace.