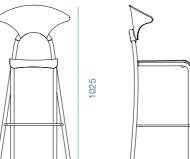

#### COUNTER STOOL

HANS THYGE & CO 2015

ZEAT

Out of the rich Scandinavian design traditions comes the Zeat Chair. Its charm lies in its utter simplicity. Zeat is minimalist in design, but still sports small details and refined curves that give the chair a distinct character. Made of mild steel, its lightness is one of its key strengths. Another is that there are different versions of the Zeat Arm Chair to cater to different moods and styles, especially in the workspace environment. Both stackable and non-stackable versions of Zeat are available.