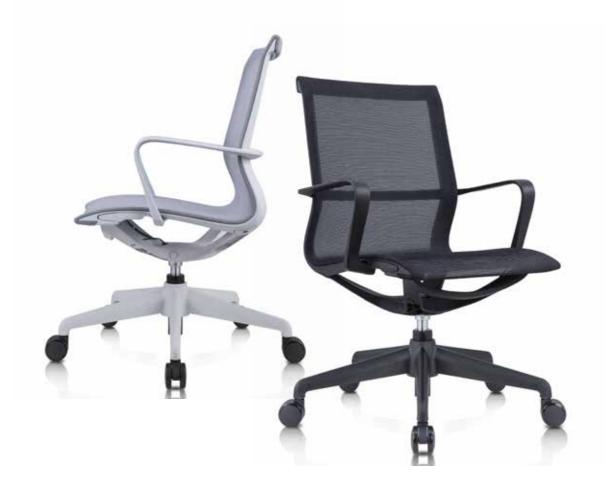

# LORENZO

Let the Lorenzo shift you into the high-gear with its steering wheel inspired design. The executive high chair and its 4D adjustable armrest, Class 3 gas lift and an all-round multifunctionality is made to have you feel in control, at ease and well-supported when you are taking on your daily tasks.

#### EXECUTIVE CHAIR

565

#### EXECUTIVE HIGH CHAIR

575

 FINISHES

 Image: Wight of the state of the st

YM99-25-1

HY-6838B

WORK ANYWHERE 2023