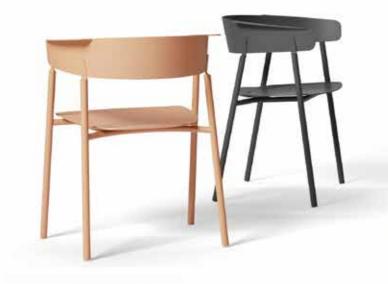

# FRANCESCA

The Francesca adopts an integrated foaming process with its backrest slightly curving inwards to provide a relaxing support for the back, and its armrest folded outward to fit the curve of the human hand for an added sitting experience. It comes in a series of high back & low back leisure chairs, suitable for rest & relax spaces or office settings.