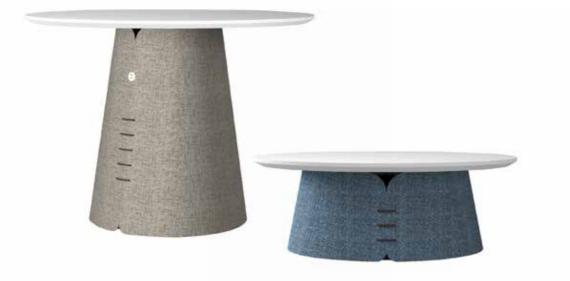

## CHIARA

The Chiara is east meets west in its finest form. Inspired by the modern traditional Chinese Tang costume's philopsophy of openness and tolerance, the series combines the east and west by incorporating its elements in the standing collar, double breasted collar and buckles. The table body adopts a steel plate bending process and cloth treatment to meet the needs of modern industrial production. Considering modern practicalities, the design also includes a USB charging port for its users.

FINISHES

CHIARA 03

CHIARA 04

WORK ANYWHERE 2023