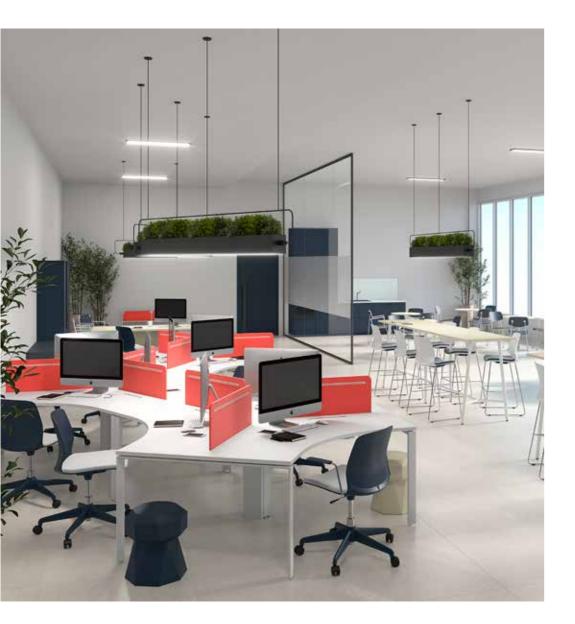

# VERSATILE, MOBILE, AND ABSOLUTELY AGILE

Experience a new, more dynamic working methodology, which favours a sustainable and people-centric way of working in versatile spaces. Mobile and agile furniture make it possible to construct a workspace that achieves flexibility and responds to an ever-increasing diversity of uses that create value and innovation through collaboration.

# ACTIVITY-BASED WORKSPACE

Give your employees the power to choose when and how they work. Activity-based Workspaces are equipped with different areas related to the various tasks done throughout the day, which might include sitting in common areas to connect with other teams, working in conference rooms to take virtual meetings, or using quiet spaces to focus.

# WORKSPACES MADE TO BE FLEXIBLE & PRODUCTIVE

Give your employees the power to choose when and how they work. Activity-based Workspaces are equipped with different areas related to the various tasks done throughout the day, which might include sitting in common areas to connect with other teams, working in conference rooms to take virtual meetings, or using quiet spaces to focus.

Collaboration areas are open, casual, but highly functional spaces where people convene to develop and bring ideas to fruition. Your employees will be able to get around the workspace without feeling suffocated or stuck in one place. It will facilitate the sharing of ideas and improve communication between team members.