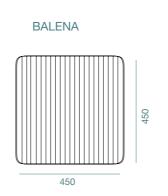

# BALENA & AMARETTO

When you rest on the Balena, you are essentially resting on the makeup of a whale. The upturned ends of the cushion resemble the whale's smooth curved body, and the sitting surface is adorned with a modern take on the whale's belly stripes. More than that, its cushion is embossed with fabric that gives users a nice stroking experience. Apart from inspiration, the Balena also acts as an awareness-building piece, to bring to light the plight of these magnificent creatures. This piece is available in a wide range of colours.