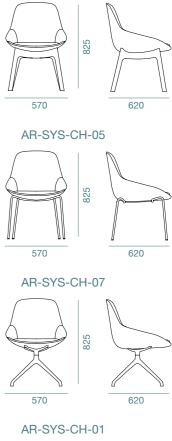

# SESSA

Texture and functionality are the cornerstones of the Sessa family. Its chairs, armchairs and stools are designed to invoke the texture of the shell by technique of embossing. Every line around the chair is carefully adjusted, numerous times, to better fit the curve of a human's back.

The Sessa chairs are available with arms and without arms. The lounge chairs are wide with thick cushioning, a perfect spot for a relaxation. Finally, its stools are made curvaceously to fit in bars, coffee houses or meeting areas.