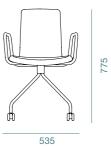

eat, both delicately curved to offer exceptional comfort. The Ovni is also available in reclaimed denim HPL.



490





#### ARMCHAIR





#### COUNTER STOOL





HANS THYGE & CO 2015

ZEAT

Out of the rich Scandinavian design traditions comes the Zeat Chair. Its charm lies in its utter simplicity. Zeat is minimalist in design, but still sports small details and refined curves that give the chair a distinct character. Made of mild steel, its lightness is one of its key strengths. Another is that there are different versions of the Zeat Arm Chair to cater to different moods and styles, especially in the workspace environment. Both stackable and non-stackable versions of Zeat are available.



CHAIR TRESTLE



BARSTOOL





#### STANDARD WOOD COLOURS





#### ARMCHAIR TRESTLE WITH WHEELS





ENRIQUE MARTÍ ASSOCIATES 2019

# FLOAT







Winner of Malaysia Good Design Award 2022

Category: Living Room & Bedroom Products As its name suggests, the Float inventively uses a slender steel frame to give off the illusion that the seat and backrest are freely 'floating'. By delicately weaving this minimalistic look with a traditional Scandinavian esign, the Float achieves its goal of being an all-purpose contract chair that will give any setting a coherent look.



#### STANDARD WOOD COLOURS







#### STOOL





### LOW STOOL



ENRIQUE MARTÍ ASSOCIATES 2020

### BBY В

There's a certain kind of attraction in simplicity, and the Bobby brings it out to the fullest. Made from a single piece of plywood, the rounded shape of the backrest gives this chair a nice and trendy concept, al