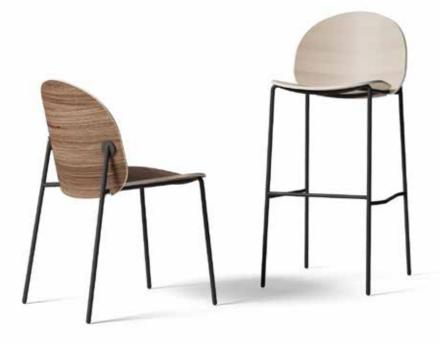

#### COUNTER STOOL

HANS THYGE & CO 2015

ZEAT

Out of the rich Scandinavian design traditions comes the Zeat Chair. Its charm lies in its utter simplicity. Zeat is minimalist in design, but still sports small details and refined curves that give the chair a distinct character. Made of mild steel, its lightness is one of its key strengths. Another is that there are different versions of the Zeat Arm Chair to cater to different moods and styles, especially in the workspace environment. Both stackable and non-stackable versions of Zeat are available.

CHAIR TRESTLE

BARSTOOL

#### STANDARD WOOD COLOURS

#### ARMCHAIR TRESTLE WITH WHEELS

ENRIQUE MARTÍ ASSOCIATES 2019