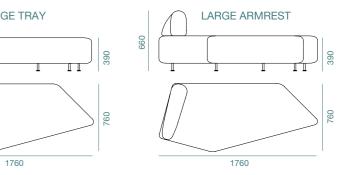

# MOSAICO

Every public space has its own constraints and needs. The modular Mosaico collection admirably meets those needs with its attractive and versatile design. Have fun pairing, joining and positioning variously shaped and sized sofas, backrests, small trays/writing table, colours and textures. The possible combinations of just a few pieces of furniture seem almost limitless. The Mosaico collection is a natural choice for the public spaces within a workspace.

MEDIUM ARMREST

390

1200 MEDIUM BACKREST 11

1200

11

LARGE TRAY

50