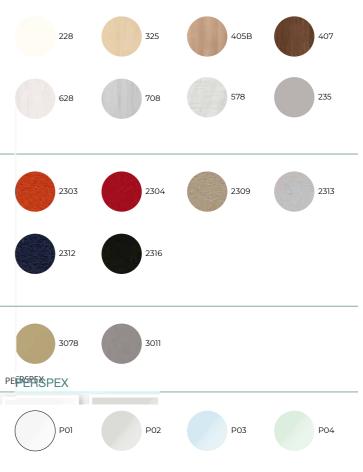

|                         | 1.              | 2.                 |
|-------------------------|-----------------|--------------------|
|                         | Chairs          | Tab                |
| Office Areas            | 40 Francesca    | 100 C              |
| Office Areas            | 42 Edoardo      | 102 Fi             |
|                         | 44 Sessa        | 104 P              |
|                         | 46 Chieti       | 106 A              |
|                         | 48 Rosy         | 108 B              |
|                         | 50 Camilla      | 110 Ge             |
|                         | 52 Lorenzo      | 112 Pe             |
| RECEPTION/WAITING AREA  | 54 Treviso      |                    |
|                         | 56 Mosh         |                    |
| SOCIALISATION AREA      | 60 Alba         |                    |
|                         | 62 Ovni         |                    |
| EXECUTIVE OFFICES       | 64 Zeat         | 1.                 |
|                         | 66 Float        | 4.                 |
|                         | 68 Bobby        |                    |
|                         | 70 Rope         | Syste              |
| FOCUS/CONFIDENTIAL AREA | 74 Bebo         |                    |
|                         | 76 Grado        |                    |
|                         | 78 Malena       | 136 Me             |
| OUTDOOR AREA            | 80 Louvre       | 138 E-Z            |
|                         | 82 Sponge       | 140 Me             |
| COLLABORATION AREA      | 84 120          |                    |
|                         | 86 T-Collection | $\mathcal{C}$      |
|                         | 88 Pinna        | $\bigcirc$ .       |
|                         | 90 Gajah        |                    |
|                         | 92 Cap          | Stora              |
|                         | 94 Rumble       |                    |
|                         | 96 Obie         | 150 6              |
|                         |                 | 150 Sca            |
|                         |                 | 152 Mo             |
|                         |                 | 154 Ast            |
|                         |                 | 156 Arr<br>158 Cre |

### • bles

- Chiara
- Filippo
- Padua
- Arpino
- Busto
- Gela
- Pesaro

## З. Sofas

116.- Gelo 118.- Milano 120.- San Remo 122.- San Remo High 124.- Luigi 126.- Luisa 128.- Balena & Amaretto 130.- Mosaico 132.- Lai

### stems

Mestra Cara E-Zee Mestra 144.- Federico 146.- UVO

### rages

- Scaffali
- Aobiletto
- Astratto
- Armadio
- Credenza

| 1.          |
|-------------|
| Ch          |
| 40 F        |
| 42 E        |
| 44 5        |
| 46 0        |
| 48 F        |
| 50 C        |
| 52 L        |
| 54 T        |
| 56 N        |
| 60 <i>A</i> |
| 62 C        |
| 64 2        |
| 66 F        |
| 68 E        |
| 70 F        |
| 74 E        |
| 76 C        |
| 78 N        |
| 80 L        |
| 82 S        |
| 841         |
| 86 T        |
| 88 F        |
| 90 0        |
| 92 C        |
| 94 F        |
| 96 C        |
|             |
|             |
|             |

# nairs

- Francesca
- Edoardo
- Sessa
- Chieti
- Rosy
- Camilla
- orenzo
- Treviso
- Mosh
- Alba
- Ovni
- Zeat
- Float
- Bobby
- Rope
- Bebo
- Grado
- Malena
- Louvre
- Sponge
- 120
- T-Collection
- Pinna
- Gajah
- Сар
- Rumble
- Obie