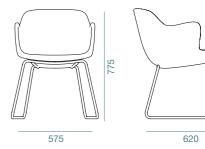

# EDOARDO

Inspired by science fiction alien films, the Edoardo is out-of-this-world visually and functionally. The unfolding of the foot stand has this piece stand out from other leisure chairs. Given special attention to ergonomics, the chair ensures a spectacular user-experience. Available in a wide range of fabric colours to better suit the colour theme of your environment.