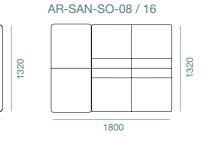

### AR-CIT-SO-05

WORK ANYWHERE 2023

SAN REMO

The San Remo is all about multifunctionality. With more than 20 bases, the system is perfected for high personalisation needs. It is great on its own as it is great with its modular pieces that you can combine or connect to each other. The San Remo is the right one for you if you need to keep your office spaces versatile.

2400

1800

AR-SAN-SO-09

#### AR-SAN-SO-19 / 20 / 21

2190

660

WORK ANYWHERE 2023