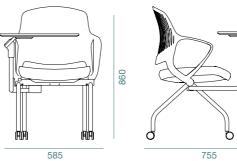

#### TRAINING CHAIR WITH TABLET

FINISHES

YH-1094-1

ENRIQUE MARTÍ ASSOCIATES 2016

CHAIR

530

Winner of Malaysia Good Design Award 2022

Category: Living Room & Bedroom Products This chair is an exercise in minimalism. Constructed of laminated plywood on a metal frame, the Ovni Chair is inspired by a simple geometric shape - the oval. The oval backrest is mirrored in the oval seat, both delicately curved to offer exceptional comfort. The Ovni is also available in reclaimed denim HPL.