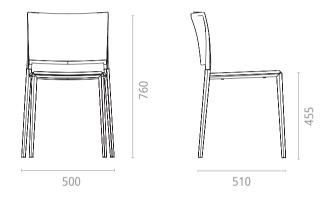

# chair





Polypropylene and mild steel combine to present modern sophistication, pure lines and a sturdy, stackable chair in ultra-fresh colours. The 120 chair was inspired by a triangle's inherent strength.

Look for the chair's unique feature of three 120° angles, adjacent to each other, forming the joint between the front leg and the chair seat.

Made from 100% Ocean - Bound Plastic (OBP).



# MADE FROM 100% OCEAN BOUND PLASTIC



### design KIAN

# **120**chair

### **DESIGN** KIAN

### **DIMENSION**

W500 x D510 x H760 x SH455mm

### **PACKING**

0.258m3, 4pcs/ctn, 960pcs/40HQ

### STACKABLE



### **COLOURS**



WHITE SAND ( OP2 )



MOSS (OP4)



ONYX (OP3)

## **CHAIR PATENT** 201430432131.8

### **MATERIAL**

Ocean - bound plastic and mild steel





# Kian® www.kian.com All renderings and photographs, artist's impressions, plans, measurements and colour representations are intended for illustrative and informative purposes only. They cannot be regarded as representations of fact and are subject to change at any time. Actual finishes and details may vary. No reproduction or republication of this copyrighted catalogue and/or its concept is permitted, whether in whole or in part. Copyright @ 2023-2024 KIAN Group of Companies All Rights Reserved