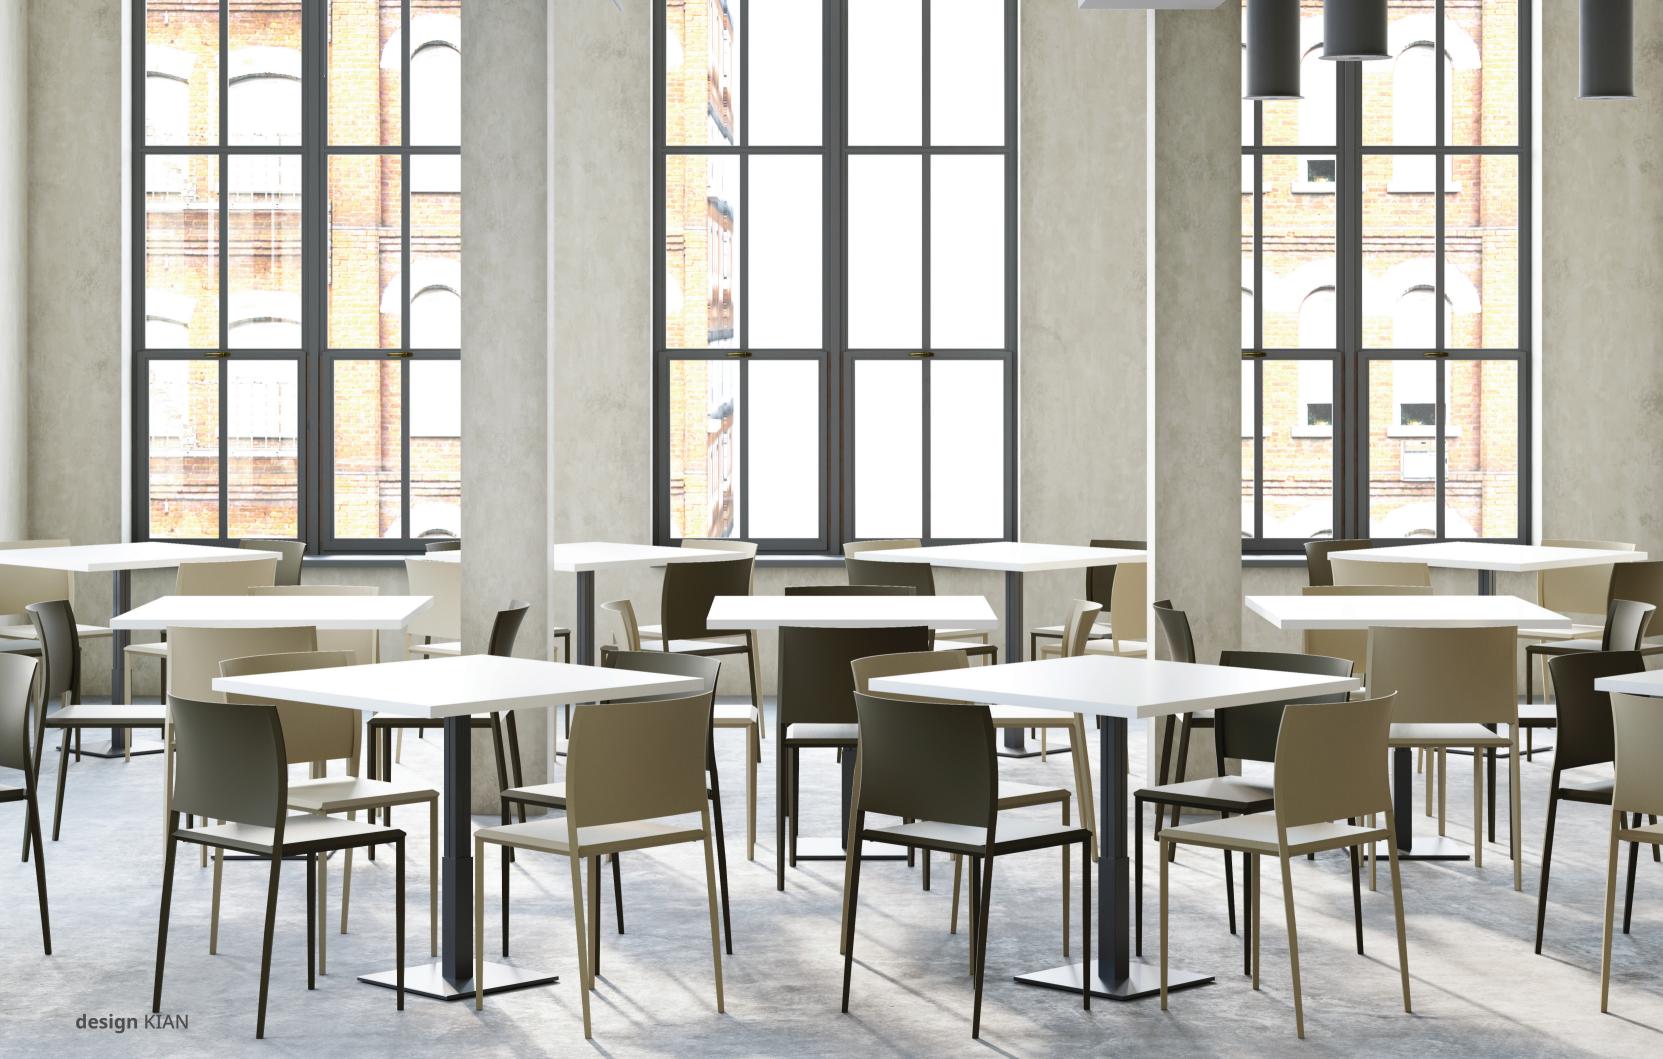

# chair

Polypropylene and mild steel combine to present modern sophistication, pure lines and a sturdy, stackable chair in ultra-fresh colours. The 120 chair was inspired by a triangle's inherent strength.

Look for the chair's unique feature of three 120° angles, adjacent to each other, forming the joint between the front leg and the chair seat.

Made from 100% Ocean - Bound Plastic (OBP).

### design KIAN