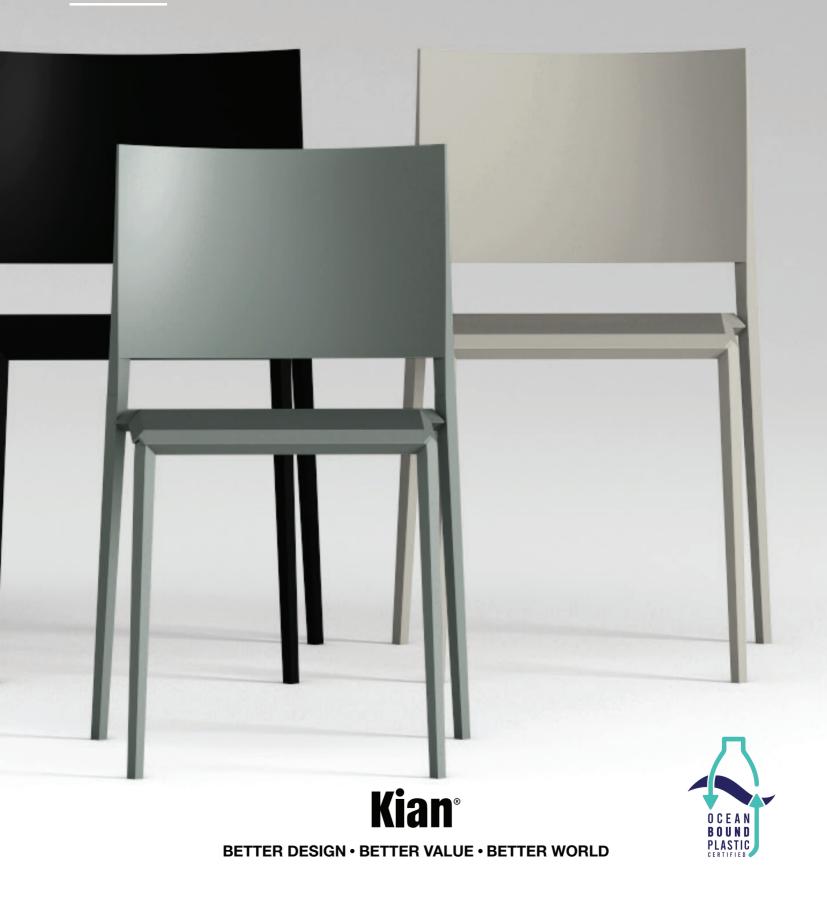

# chair

Polypropylene and mild steel combine to present modern sophistication, pure lines and a sturdy, stackable chair in ultra-fresh colours. The 120 chair was inspired by a triangle's inherent strength.

Look for the chair's unique feature of three 120° angles, adjacent to each other, forming the joint between the front leg and the chair seat.

Made from 100% Ocean - Bound Plastic (OBP).

# MADE FROM 100% OCEAN BOUND PLASTIC