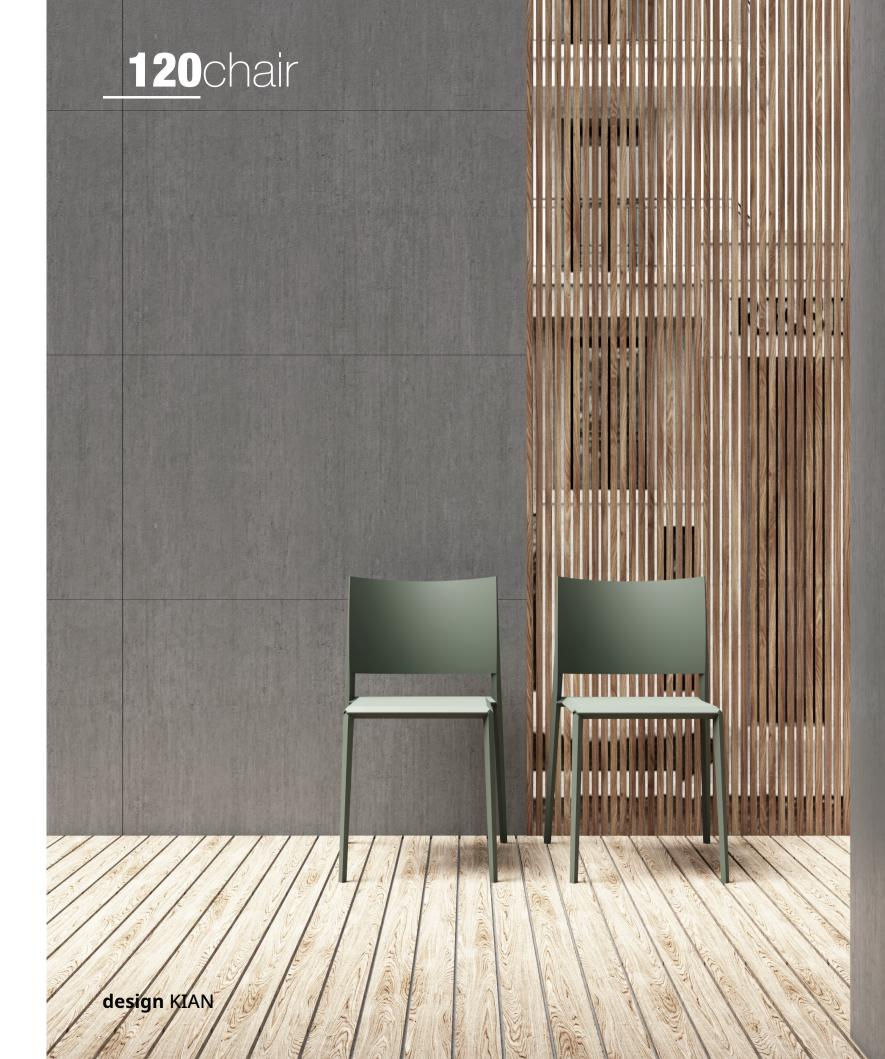

# chair





Polypropylene and mild steel combine to present modern sophistication, pure lines and a sturdy, stackable chair in ultra-fresh colours. The 120 chair was inspired by a triangle's inherent strength.

Look for the chair's unique feature of three 120° angles, adjacent to each other, forming the joint between the front leg and the chair seat.

Made from 100% Ocean - Bound Plastic (OBP).



# MADE FROM 100% OCEAN BOUND PLASTIC



### design KIAN

# **120**chair

### **DESIGN** KIAN

### **DIMENSION**

W500 x D510 x H760 x SH455mm

### **PACKING**

0.258m3, 4pcs/ctn, 960pcs/40HQ

### STACKABLE



### **COLOURS**



WHITE SAND ( OP2 )



MOSS (OP4)



ONYX (OP3)

## **CHAIR PATENT** 201430432131.8

### **MATERIAL**

Ocean - bound plastic and mild steel





# Kian® www.kian.com All renderings and photographs, artist's impressions, plans, measurements and colour representations are intended for illustrative and informative purposes only. They cannot be regarded as representations of fact and are subject to change at any time. Actual finishes and details may vary. No reproduction or republication of this copyrighted catalogue and/or its concept is permitted, whether in whole or