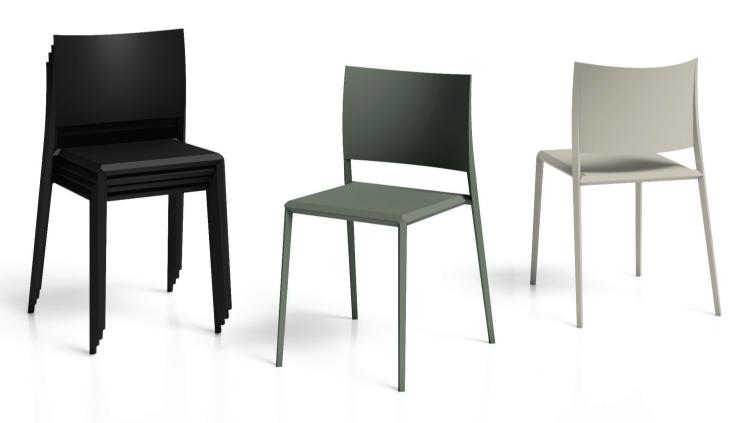

### STACKABLE

### **COLOURS**

WHITE SAND ( OP2 )

MOSS (OP4)

ONYX (OP3)

### **MATERIAL**

Ocean - bound plastic and mild steel