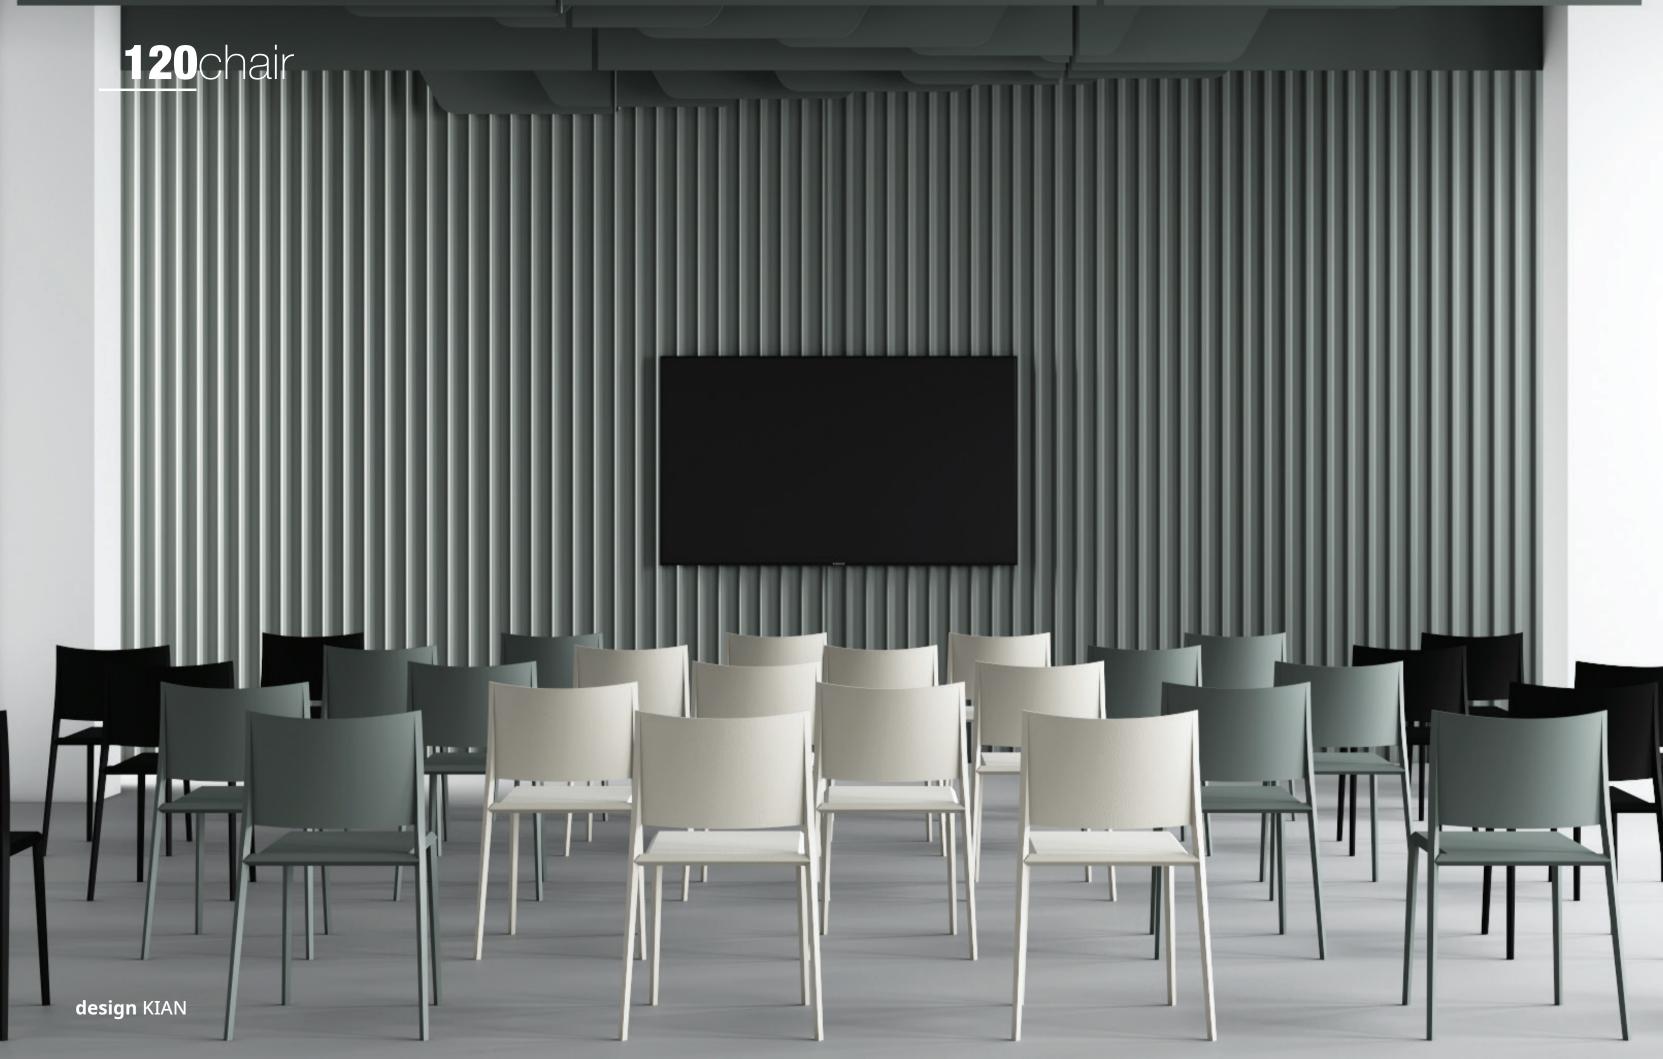

# chair





Polypropylene and mild steel combine to present modern sophistication, pure lines and a sturdy, stackable chair in ultra-fresh colours. The 120 chair was inspired by a triangle's inherent strength.

Look for the chair's unique feature of three 120° angles, adjacent to each other, forming the joint between the front leg and the chair seat.

Made from 100% Ocean - Bound Plastic (OBP).



# MADE FROM 100% OCEAN BOUND PLASTIC



### design KIAN

# **120**chair

### **DESIGN** KIAN

### **DIMENSION**

W500 x D510 x H760 x SH455mm

### **PACKING**

0.258m3, 4pcs/ctn, 960pcs/40HQ

### STACKABLE



### **COLOURS**



WHITE SAND ( OP2 )



MOSS (OP4)



ONYX (OP3)

## **CHAIR PATENT** 201430432131.8

### **MATERIAL**

Ocean - bound plastic and mild steel





# Kian® www.kian.com All renderings a