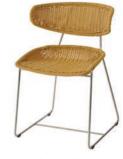

### **SEATING ARRANGEMENTS**

KIAN has a seating solution for every occasion. Featuring fully upholstered pieces, from armchairs to barstools and lounge chairs, take your pick from our newest original designs for the HORECA and Outdoor verticals.

**Astras Barstool** Design by Enrique Martí

Louvre Chair
Design by Danny Fang
(Also available in Ocean Plastic)

120 Chair Design by KIAN (Also available in Ocean Plastic)

Matera Arm Chair Design by Enrique Martí