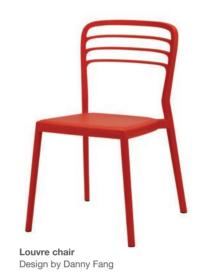

**Astras Barstool** Design by Enrique Martí

Louvre Chair
Design by Danny Fang
(Also available in Ocean Plastic)

120 Chair Design by KIAN (Also available in Ocean Plastic)

Matera Arm Chair Design by Enrique Martí