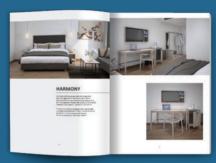

## ROOM-IN-A-BOX

### FOR THE PRACTICAL MINDED HOTEL OWNER

Your one stop solution for all your accommodation needs. Our very own Room-In-A-Box is one of our Intelligent Furniture Solutions that is the ideal choice for quickly setting up the many rooms in your hotel. It's easily repeatable and inexpensive to refresh the design every five to seven years to remain fashionably stylish. Choose your preferred look from a range of designs we have created that would be suitable for your style and budget. The best part, we can get your accommodation business up and running in a shorter lead time. From start to finish, we can get your business ready within 3-4 months.

#### Here's how it works:

- Visualise your rooms within the first meeting
- No guesswork involved
- Quick turnaround
- Reduced design costs
- Talk directly to the manufacturer
- Same team from start to finish
- From practical conception to reality