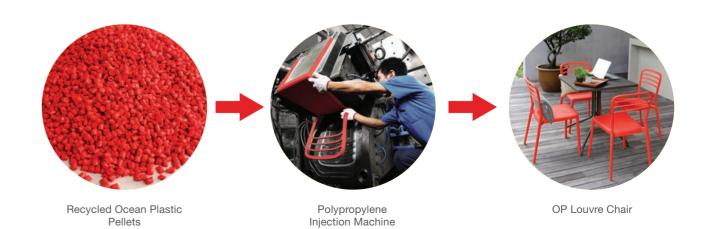

### **OUR SUSTAINABILITY JOURNEY**

To ensure a brighter future for the world and generations to come, we at KIAN have begun taking sustainable steps in order to help save our planet from pollution and curb this growing epidemic. By partnering ourselves with a fully integrated recycling company in Malaysia, Plashaus, we have succeeded in manufacturing our award-winning Louvre and 120 chairs using sustainable Ocean Plastic (OP), with more products in the works.

Pellets

OP is made of 100% recycled ocean-bound plastic that has been ethically gathered from coastlines around Malaysia. Both of our companies worked closely with each other for months, prototyping multiple iterations to perfect the suitable material pellet formula which was then used to fabricate strong, sturdy and sustainable chairs fit for commercial use.