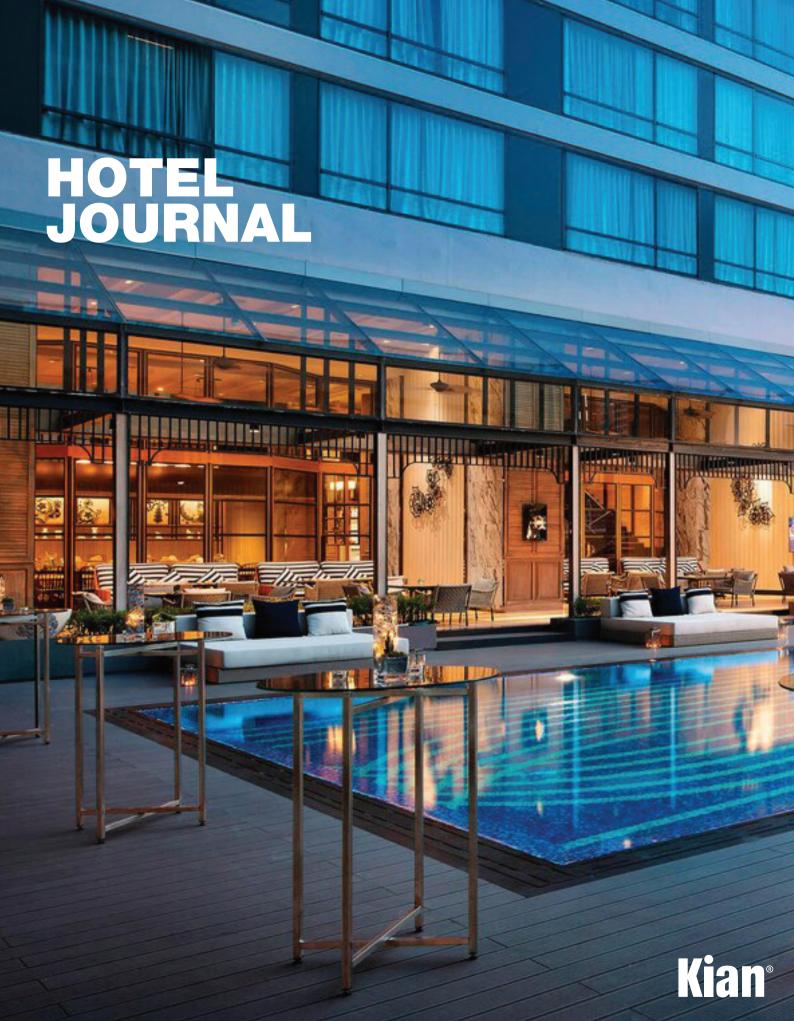

# WHAT IS HOTEL OS&E

Hotel OS&E (Operating Supplies & Equipment) aims to smoothen your Hotel operational processes with furniture and appliances that provide space optimisation and mobility benefits. Our products and equipment are manufactured off site and most do not require any installation, allowing for a fast and timely set up.

### **OS&E RANGE**

With our OS&E range, we are able to provide furnishings for Banquet Areas, Function Rooms, Room Service, Kitchen and F&B Areas. We are even able to provide customised furniture and fittings for any special needs or requirements that you may have.