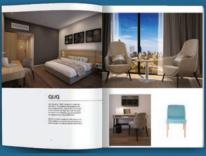

## ROOM-IN-A-BOX

### FOR THE PRACTICAL MINDED HOTEL OWNER

Your one stop solution for all your accommodation needs. Our very own Room-In-A-Box is one of our Intelligent Furniture Solutions that is the ideal choice for quickly setting up the many rooms in your hotel. It's easily repeatable and inexpensive to refresh the design every five to seven years to remain fashionably stylish. Choose your preferred look from a range of designs we have created that would be suitable for your style and budget. The best part, we can get your accommodation business up and running in a shorter lead time. From start to finish, we can get your business ready within 3-4 months.

#### Here's how it works:

- Visualise your rooms within the first meeting
- No guesswork involved
- Quick turnaround
- Reduced design costs
- Talk directly to the manufacturer
- Same team from start to finish
- From practical conception to reality