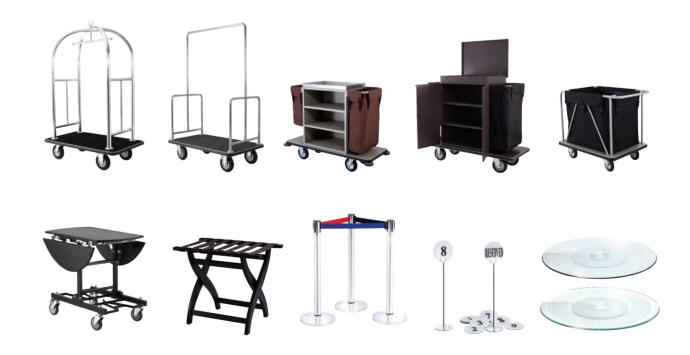

### **CATEGORY 4**

Front Office, Room Service, Housekeeping Trollies & Accessories

WHAT IS HOTEL OS&E

### **OS&E RANGE**

With our OS&E range, we are able to provide furnishings for Banquet Areas, Function Rooms, Room Service, Kitchen and F&B Areas. We are even able to provide customised furniture and fittings for any special needs or requirements that you may have.

### Front Office, Room Service, Housekeeping Trollies & Accessories

13

ROOM-IN-A-BOX