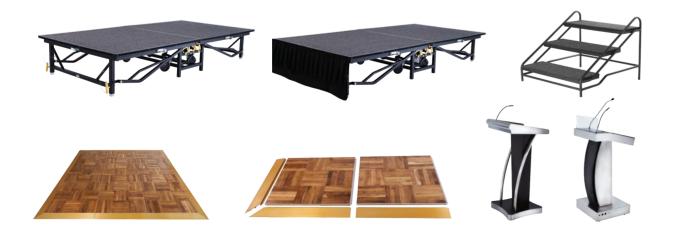

### **CATEGORY 1**

Stacking chairs, Table & Accessories

### **CATEGORY 2**

Staging, Dancefloors & Accessories

### **CATEGORY 3**

Buffet & Accessories

### **CATEGORY 4**

Front Office, Room Service, Housekeeping Trollies & Accessories

WHAT IS HOTEL OS&E

### **OS&E RANGE**

With our OS&E range, we are able to provide furnishings for Banquet Areas, Function Rooms, Room Service, Kitchen and F&B Areas. We are even able to provide customised furniture and fittings for any special needs or requirements that you may have.