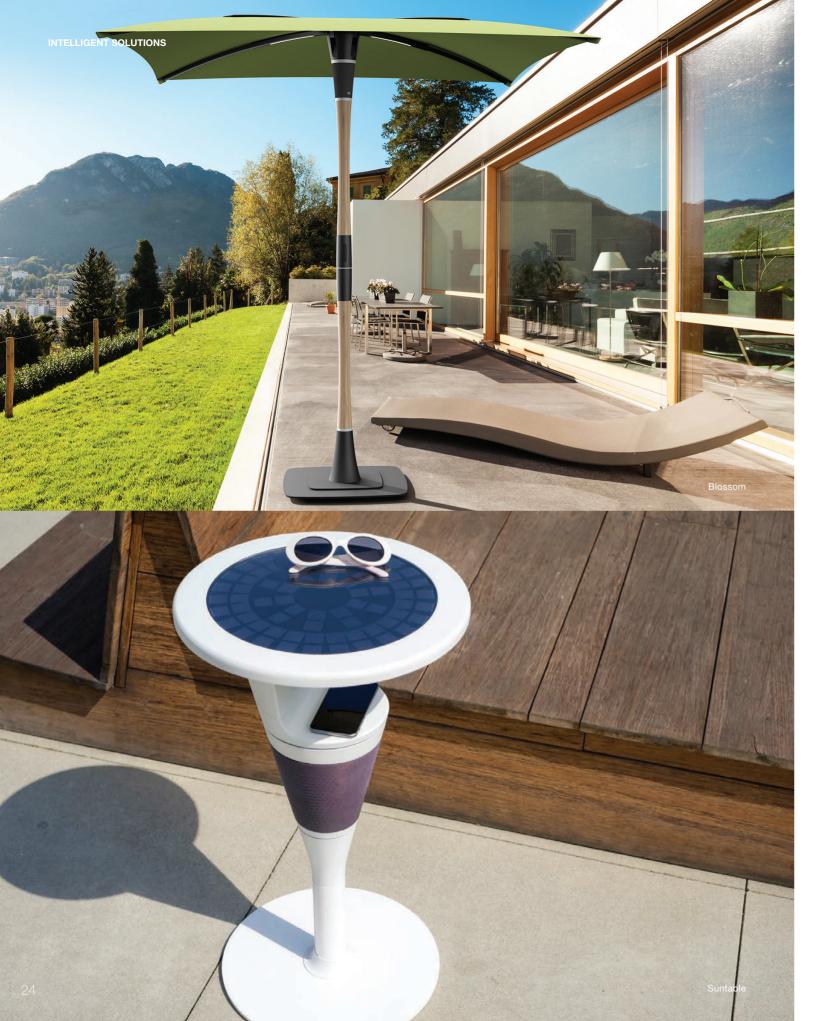

### THE FUTURE OF OUTDOOR

Step outside with ShadeCraft Robotics, and step into the future!

ShadeCraft Robotics is a technology platform company in Los Angeles with a mission to improve human life outdoors through robotic technology and industrial design. Their advancement in the market has given customers a tailored luxury outdoor experience, and the exclusive nature of their products have garnered a high global demand.

#### **BLOSSOM**

### **Smart Solar Powered Parasol Made for the Luxurious**

Similar to Sunflower, Blossom by ShadeCraft Robotics is packed with smart features that will revolutionise the way you enjoy the outdoors. It collects renewable solar energy through its integrated solar panels and uses it to power Blossom's other smart features such as wireless integration, voice activation and auto wind closer system. What makes Blossom unique from Sunflower is its choice of luxurious finishings. Blossom is fabricated using exclusive materials such as high-end wood and performance fabrics, giving Blossom an upmarket look and feel.

### SUNTABLE

### Solar-powered table with wireless charging

Suntable is the latest phenomenon from ShadeCraft Robotics that is perfect for any outdoor environment. It comes with a built-in 360° Bluetooth speaker and shaded shelf for wireless and USB charging, allowing you to fully immerse in your favourite music without having to worry about your device's battery life. Suntable is self-sustaining through its solar-paneled table top and is easy to assemble, so sit back, relax and renew your appreciation for convenient outdoor living.