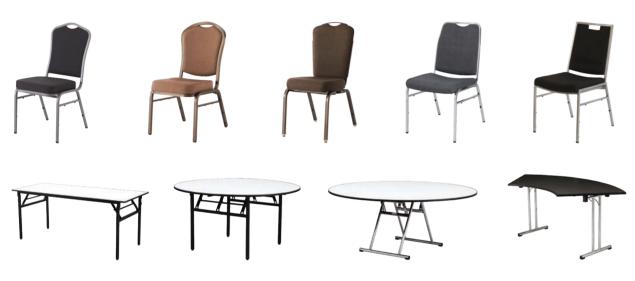

### **CATEGORY 1**

Stacking chairs, Table & Accessories

### **Stacking Chairs, Tables & Accessories**